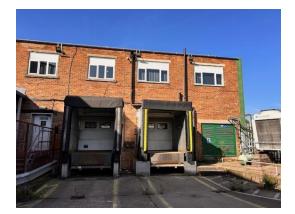

### Description

The gated c.1.3 Ha / 3.2 Acre site comprises secure hardstanding and buildings with c.80,000 sq ft (over several floors) most recently used as a cooked meat processing plant.

## **Key information**

Site Area: c.1.3 Hectares (3.2 Acres) With buildings having a footprint as follows: Front Factory, Workshops & Offices: 34,725 sq ft (3,226 sq m) Modern high Bay Plant: 40,764 sq ft (3,787 sq m) Rateable Value: £257,500 EPC: Commissioned and awaited Subject to Contract Details created Jan 25