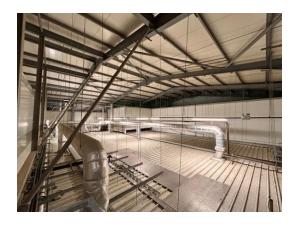

### Description

The gated c.1.3 Ha / 3.2 Acre site comprises secure hardstanding and buildings with c.80,000 sq ft (over several floors) most recently used as a cooked meat processing plant.

## **Key information**

Site Area: c.1.3 Hectares (3.2 Acres) With buildings having a footprint as follows: Front Factory, Workshops & Offices: 34,725 sq ft (3,226 sq m) Modern high Bay Plant: 40,764 sq ft (3,787 sq m) Rateable Value: £257,500 EPC: Commissioned and awaited Subject to Contract Details created Jan 25