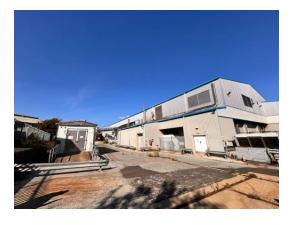

### Description

The gated c.1.3 Ha / 3.2 Acre site comprises secure hardstanding and buildings with c.80,000 sq ft (over several floors) most recently used as a cooked meat processing plant.

## **Key information**

Site Area: c.1.3 Hectares (3.2 Acres) With buildings having a footprint as follows: Front Factory, Workshops & Offices: 34,725 sq ft (3,226 sq m) Modern high Bay Plant: 40,764 sq ft (3,787 sq m) Rateable Value: £257,500 EPC: Commissioned and awaited Subject to Contract Details created Jan 25