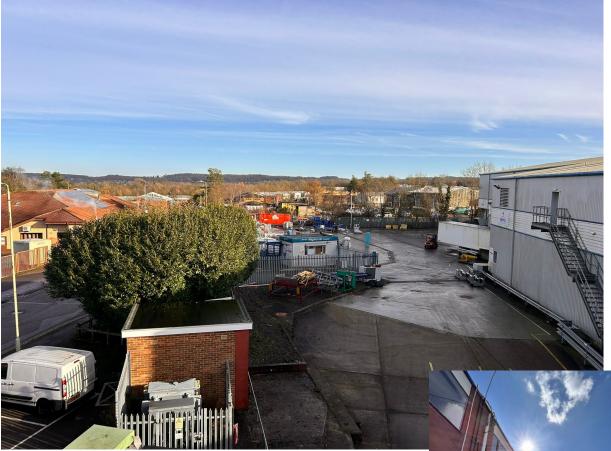

# Location

The Property is situated at the junction of Mantle Lane/Comet Way north of the town of Coalville just off the A511. Coalville, is located between the A42 / M1 some 14 miles north west of Leicester.

### Description

The gated c.1.3 Ha / 3.2 Acre site comprises secure hardstanding and buildings with c.80,000 sq ft (over several floors) most recently used as a cooked meat processing plant.

## **Key information**

Site Area: c.1.3 Hectares (3.2 Acres) With buildings having a footprint as follows: Front Factory, Workshops & Offices: 34,725 sq ft (3,226 sq m) Modern high Bay Plant: 40,764 sq ft (3,787 sq m) Rateable Value: £257,500 EPC: Commissioned and awaited Subject to Contract Details created Jan 25