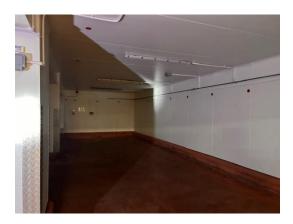

### Description

The gated c.1.3 Ha / 3.2 Acre site comprises secure hardstanding and buildings with c.80,000 sq ft (over several floors) most recently used as a cooked meat processing plant.

## **Key information**

Site Area: c.1.3 Hectares (3.2 Acres) With buildings having a footprint as follows: Front Factory, Workshops & Offices: 34,725 sq ft (3,226 sq m) Modern high Bay Plant: 40,764 sq ft (3,787 sq m) Rateable Value: £257,500 EPC: Commissioned and awaited Subject to Contract Details created Jan 25