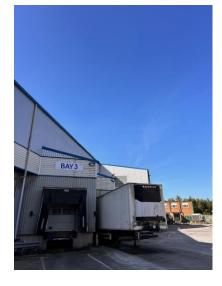

### Description

The gated c.1.3 Ha / 3.2 Acre site comprises secure hardstanding and buildings with c.80,000 sq ft (over several floors) most recently used as a cooked meat processing plant.

## **Key information**

Site Area: c.1.3 Hectares (3.2 Acres) With buildings having a footprint as follows: Front Factory, Workshops & Offices: 34,725 sq ft (3,226 sq m) Modern high Bay Plant: 40,764 sq ft (3,787 sq m) Rateable Value: £257,500 EPC: Commissioned and awaited Subject to Contract Details created Jan 25