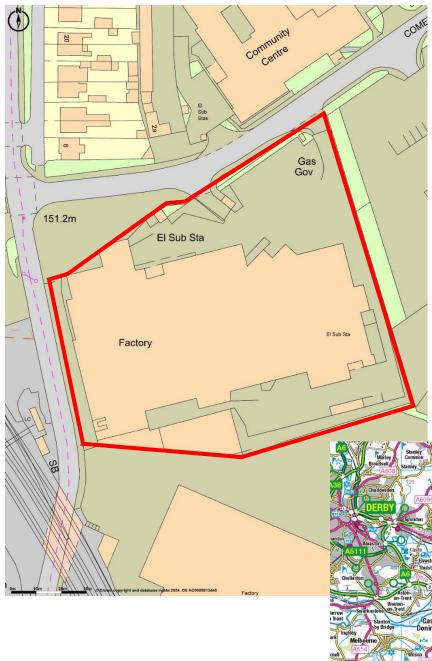

### Description

The gated c.1.3 Ha / 3.2 Acre site comprises secure hardstanding and buildings with c.80,000 sq ft (over several floors) most recently used as a cooked meat processing plant.

## **Key information**

Site Area: c.1.3 Hectares (3.2 Acres) With buildings having a footprint as follows: Front Factory, Workshops & Offices: 34,725 sq ft (3,226 sq m) Modern high Bay Plant: 40,764 sq ft (3,787 sq m) Rateable Value: £257,500 EPC: Commissioned and awaited Subject to Contract Details created Jan 25

Title No: LT230231

**Approximate Boundary** 

SCANNED INTERNAL PLANS ARE AVAIALBLE ON REQUEST

DO NOT SCALE