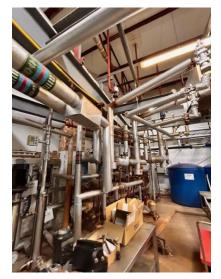

### Description

The gated c.1.3 Ha / 3.2 Acre site comprises secure hardstanding and buildings with c.80,000 sq ft (over several floors) most recently used as a cooked meat processing plant.

## **Key information**

Site Area: c.1.3 Hectares (3.2 Acres) With buildings having a footprint as follows: Front Factory, Workshops & Offices: 34,725 sq ft (3,226 sq m) Modern high Bay Plant: 40,764 sq ft (3,787 sq m) Rateable Value: £257,500 EPC: Commissioned and awaited Subject to Contract Details created Jan 25