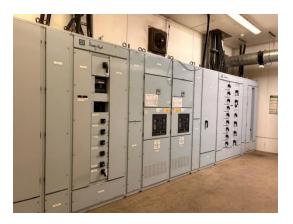

### Description

The gated c.1.3 Ha / 3.2 Acre site comprises secure hardstanding and buildings with c.80,000 sq ft (over several floors) most recently used as a cooked meat processing plant.

## **Key information**

Site Area: c.1.3 Hectares (3.2 Acres) With buildings having a footprint as follows: Front Factory, Workshops & Offices: 34,725 sq ft (3,226 sq m) Modern high Bay Plant: 40,764 sq ft (3,787 sq m) Rateable Value: £257,500 EPC: Commissioned and awaited Subject to Contract Details created Jan 25