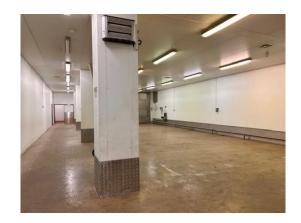

### Description

The gated c.1.3 Ha / 3.2 Acre site comprises secure hardstanding and buildings with c.80,000 sq ft (over several floors) most recently used as a cooked meat processing plant.

## **Key information**

Site Area: c.1.3 Hectares (3.2 Acres) With buildings having a footprint as follows: Front Factory, Workshops & Offices: 34,725 sq ft (3,226 sq m) Modern high Bay Plant: 40,764 sq ft (3,787 sq m) Rateable Value: £257,500 EPC: Commissioned and awaited Subject to Contract Details created Jan 25