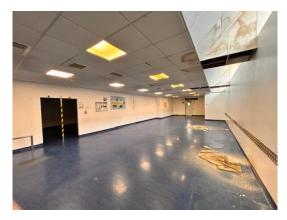

### Description

The gated c.1.3 Ha / 3.2 Acre site comprises secure hardstanding and buildings with c.80,000 sq ft (over several floors) most recently used as a cooked meat processing plant.

## **Key information**

Site Area: c.1.3 Hectares (3.2 Acres) With buildings having a footprint as follows: Front Factory, Workshops & Offices: 34,725 sq ft (3,226 sq m) Modern high Bay Plant: 40,764 sq ft (3,787 sq m) Rateable Value: £257,500 EPC: Commissioned and awaited Subject to Contract Details created Jan 25