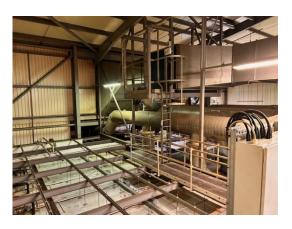

### Description

The gated c.1.3 Ha / 3.2 Acre site comprises secure hardstanding and buildings with c.80,000 sq ft (over several floors) most recently used as a cooked meat processing plant.

## **Key information**

Site Area: c.1.3 Hectares (3.2 Acres) With buildings having a footprint as follows: Front Factory, Workshops & Offices: 34,725 sq ft (3,226 sq m) Modern high Bay Plant: 40,764 sq ft (3,787 sq m) Rateable Value: £257,500 EPC: Commissioned and awaited Subject to Contract Details created Jan 25