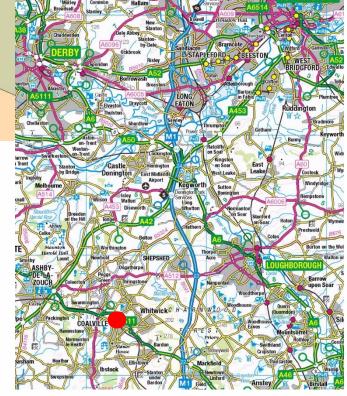

# Location

The Property is situated at the junction of Mantle Lane/Comet Way north of the town of Coalville just off the A511. Coalville, is located between the A42 / M1 some 14 miles north west of Leicester.