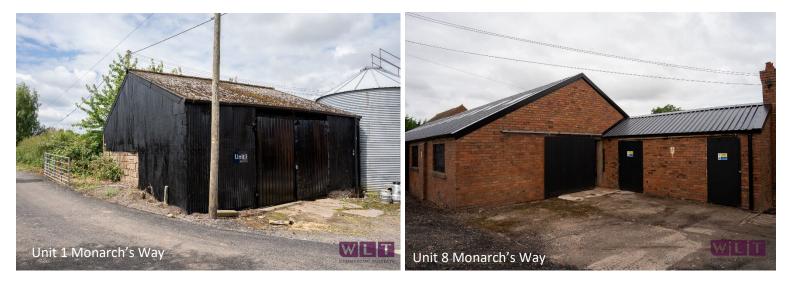

The site offers a variety of storage and workshop units within a discreet, managed, multi-let setting. External W/C facilities are provided and maintained by the landlord, and ample car parking is available within the landscaped surroundings.

Unit sizes range from 225 sq ft to 7,329 sq ft. Current availability is listed overleaf.

Units are available on standard terms, to be advised. Additional costs include Service Charge, Business Rates (where applicable), and Buildings Insurance (please contact the Agent for more details).

Plans for Illustrative Use Only.

|         | <u>Size sq ft</u> | Rent pcm | <u>Availability</u> |
|---------|-------------------|----------|---------------------|
| Unit 1  | 914 sq ft         | POA      | OCCUPIED            |
| Unit 2  | n/a               | n/a      | OCCUPIED            |
| Unit 3  | n/a               | n/a      | OCCUPIED            |
| Unit 3a | n/a               | n/a      | OCCUPIED            |
| Unit 4  | 792 sq ft         | POA      | UNDER OFFER         |
| Unit 5  | n/a               | n/a      | OCCUPIED            |
| Unit 6  | n/a               | n/a      | OCCUPIED            |
| Unit 7  | n/a               | n/a      | OCCUPIED            |
| Unit 8  | 2,981 sq ft       | POA      | OCCUPIED            |
| Unit 9  | 7,329 sq ft       | POA      | COMING SOON         |
| Unit 10 | 2,573 sq ft       | POA      | COMING SOON         |