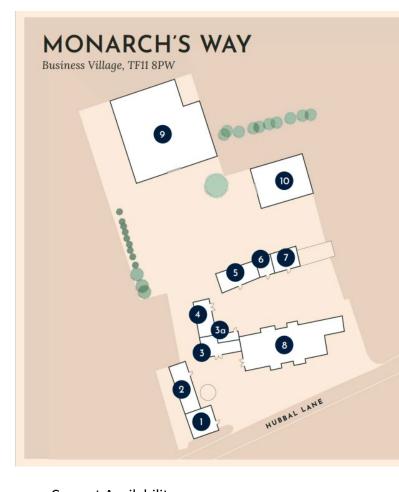

Unit sizes range from 225 sq ft to 7,329 sq ft. Current availability is listed overleaf.

Units are available on standard terms, to be advised. Additional costs include Service Charge, Business Rates (where applicable), and Buildings Insurance (please contact the Agent for more details).

Plans for Illustrative Use Only.

|         | <u>Size sq ft</u> | Rent pcm | <u>Availability</u> |
|---------|-------------------|----------|---------------------|
| Unit 1  | 914 sq ft         | POA      | OCCUPIED            |
| Unit 2  | n/a               | n/a      | OCCUPIED            |
| Unit 3  | n/a               | n/a      | OCCUPIED            |
| Unit 3a | n/a               | n/a      | OCCUPIED            |
| Unit 4  | 792 sq ft         | POA      | UNDER OFFER         |
| Unit 5  | n/a               | n/a      | OCCUPIED            |
| Unit 6  | n/a               | n/a      | OCCUPIED            |
| Unit 7  | n/a               | n/a      | OCCUPIED            |
| Unit 8  | 2,981 sq ft       | POA      | OCCUPIED            |
| Unit 9  | 7,329 sq ft       | POA      | COMING SOON         |
| Unit 10 | 2,573 sq ft       | POA      | COMING SOON         |