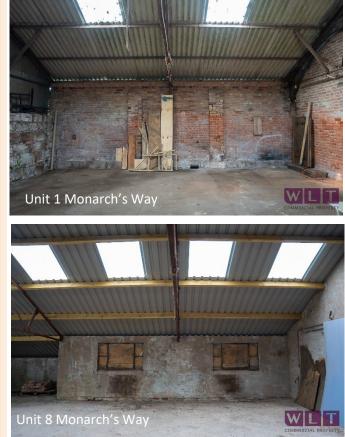

The site offers a variety of storage and workshop units within a discreet, managed, multi-let setting. External W/C facilities are provided and maintained by the landlord, and ample car parking is available within the landscaped surroundings.

Unit sizes range from 225 sq ft to 7,329 sq ft. Current availability is listed overleaf.

Units are available on standard terms, to be advised. Additional costs include Service Charge, Business Rates (where applicable), and Buildings Insurance (please contact the Agent for more details).

Plans for Illustrative Use Only.

|         | <u>Size sq ft</u> | Rent pcm | <u>Availability</u> |
|---------|-------------------|----------|---------------------|
| Unit 1  | 914 sq ft         | POA      | OCCUPIED            |
| Unit 2  | n/a               | n/a      | OCCUPIED            |
| Unit 3  | n/a               | n/a      | OCCUPIED            |
| Unit 3a | n/a               | n/a      | OCCUPIED            |
| Unit 4  | 792 sq ft         | POA      | UNDER OFFER         |
| Unit 5  | n/a               | n/a      | OCCUPIED            |
| Unit 6  | n/a               | n/a      | OCCUPIED            |
| Unit 7  | n/a               | n/a      | OCCUPIED            |
| Unit 8  | 2,981 sq ft       | POA      | OCCUPIED            |
| Unit 9  | 7,329 sq ft       | POA      | COMING SOON         |
| Unit 10 | 2,573 sq ft       | POA      | COMING SOON         |