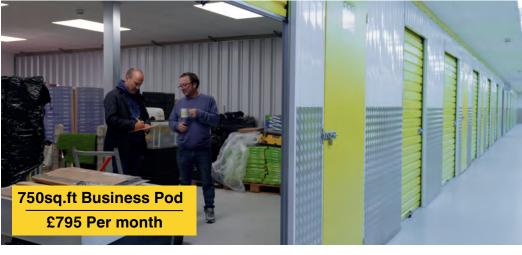

# *m*yownspace

Low cost, Instant access, All inclusive business units.

- 160 sq.ft Business Pod
- 500 sq.ft Business Pod
- 750sq.ft Business Pod
- 1000sq.ft Mega Pod

Warehouse Equipment

#### **How it works**

My Own Space offers the flexibility to select a unit in the morning and start your business in the afternoon, without any long-term commitments. With just one monthly bill covering rent, rates, bills, and amenities like tea/coffee, there are no hidden costs. All necessary facilities are conveniently located on-site, allowing you to focus on running your business. Our dedicated on-site staff are committed to supporting your success by handling tasks such as signing for deliveries when needed. We adapt to your evolving needs, distinguishing us from traditional selfstorage and independent facility rentals. Together, we can foster mutual growth and success. We have unites available from 160 - 1000 sq.ft, If you need any larger, please come and speak to us.