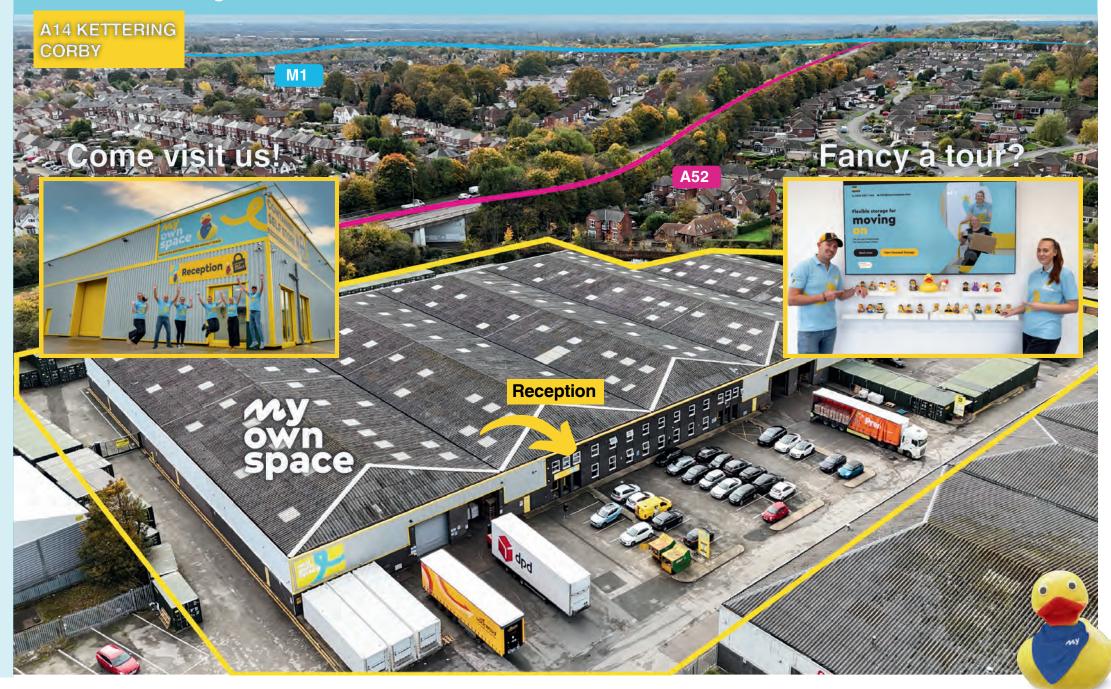

## **Amazing Location**

Mark Street • Nottingham • NG10 5AD

### Contact us ... Come for a tour

Mark Street • Nottingham • NG10 5AD

| Core Features                                            | My<br>own<br>space | Traditional<br>Warehouse |
|----------------------------------------------------------|--------------------|--------------------------|
| Rent, Taxes, Maintenance & Cleaning                      |                    | £                        |
| Fully Furnished kitchen and meeting room                 | <b>1</b>           | £                        |
| Electricity                                              |                    | £                        |
| High-speed internet                                      |                    | £                        |
| 24/7 Security                                            |                    | £                        |
| On site support                                          |                    | $\times$                 |
| Pallet jack, Dollies, Lifts and Fork Lifts               |                    | £                        |
| Collaborative, supportive, thriving business environment | <b>~</b>           | ×                        |
| Scalable Space options                                   | <b>1</b>           | ×                        |

#### **Contact us**

Paula & Keely

0345 222 1 444 info@containerselfstore.com

or feel free to come for a tour, we would love to show you around!