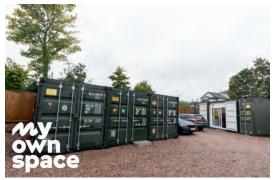

## **Amazing Location**

Mark Street • Nottingham • NG10 5AD

## We also do storage rooms & containers Myownspace

Mark Street • Nottingham • NG10 5AD

Here at My own space, we offer simple and secure self-storage for both long and short-term storage requirements and provide a flexible solution for all personal, business and commercial storage.

We pride ourselves on being simple and secure giving free 24/7 access. Our containers are also covered all round by CCTV and security.

We have a variety of storage options available ranging from 25 sqft to 200 sqft with indoor and outdoor containers and indoor storage rooms, We can even cater for pallet storage and we have trolleys available to transfer your goods to your indoor storage units.