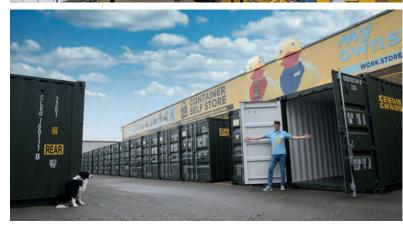

## We also do storage rooms & containers Myownspace

Mark Street • Nottingham • NG10 5AD

Here at My own space, we offer simple and secure self-storage for both long and short-term storage requirements and provide a flexible solution for all personal, business and commercial storage.

We pride ourselves on being simple and secure giving free 24/7 access. Our containers are also covered all round by CCTV and security.

We have a variety of storage options available ranging from 25 sqft to 200 sqft with indoor and outdoor containers and indoor storage rooms, We can even cater for pallet storage and we have trolleys available to transfer your goods to your indoor storage units.