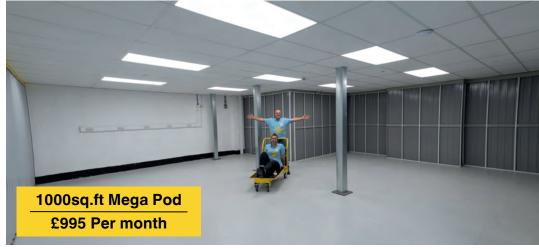

# *m*yownspace

Low cost, Instant access, All inclusive business units.

- 160 sq.ft Business Pod
- 500 sq.ft Business Pod
- 750sq.ft Business Pod
- 1000sq.ft Mega Pod

Warehouse Equipment

#### **How it works**

My Own Space offers the flexibility to select a unit in the morning and start your business in the afternoon, without any long-term commitments. With just one monthly bill covering rent, rates, bills, and amenities like tea/coffee, there are no hidden costs. All necessary facilities are conveniently located on-site, allowing you to focus on running your business. Our dedicated on-site staff are committed to supporting your success by handling tasks such as signing for deliveries when needed. We adapt to your evolving needs, distinguishing us from traditional selfstorage and independent facility rentals. Together, we can foster mutual growth and success. We have unites available from 160 - 1000 sq.ft, If you need any larger, please come and speak to us.