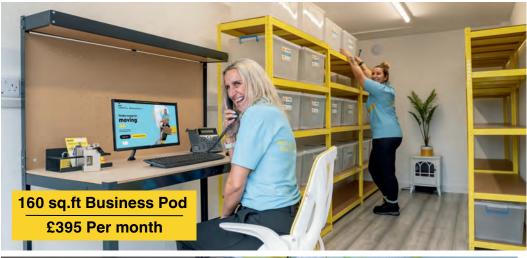

# *m*yownspace

Low cost, Instant access, All inclusive business units.

- 160 sq.ft Business Pod
- 500 sq.ft Business Pod
- 750sq.ft Business Pod
- 1000sq.ft Mega Pod

Warehouse Equipment

#### **How it works**

My Own Space offers the flexibility to select a unit in the morning and start your business in the afternoon, without any long-term commitments. With just one monthly bill covering rent, rates, bills, and amenities like tea/coffee, there are no hidden costs. All necessary facilities are conveniently located on-site, allowing you to focus on running your business. Our dedicated on-site staff are committed to supporting your success by handling tasks such as signing for deliveries when needed. We adapt to your evolving needs, distinguishing us from traditional selfstorage and independent facility rentals. Together, we can foster mutual growth and success. We have unites available from 160 - 1000 sq.ft, If you need any larger, please come and speak to us.