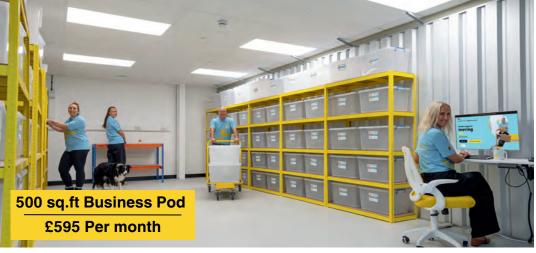

# *m*yownspace

Low cost, Instant access, All inclusive business units.

- 160 sq.ft Business Pod
- 500 sq.ft Business Pod
- 750sq.ft Business Pod
- 1000sq.ft Mega Pod

Warehouse Equipment

#### **How it works**

My Own Space offers the flexibility to select a unit in the morning and start your business in the afternoon, without any long-term commitments. With just one monthly bill covering rent, rates, bills, and amenities like tea/coffee, there are no hidden costs. All necessary facilities are conveniently located on-site, allowing you to focus on running your business. Our dedicated on-site staff are committed to supporting your success by handling tasks such as signing for deliveries when needed. We adapt to your evolving needs, distinguishing us from traditional selfstorage and independent facility rentals. Together, we can foster mutual growth and success. We have unites available from 160 - 1000 sq.ft, If you need any larger, please come and speak to us.