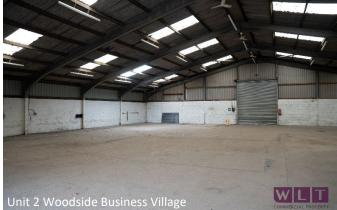

Plans for Illustrative Use Only

|                           | <u>Size sq ft</u>                                                    | <u>Rent pcm</u> | <u>Availability</u> |
|---------------------------|----------------------------------------------------------------------|-----------------|---------------------|
| Unit 1a (Office<br>Space) | 414 sq ft                                                            | n/a             | AVAILABLE           |
| Unit 2                    | Internal -5,668 sq ft<br>External Yard – 5,865<br>sq ft (0.13 acres) | n/a             | AVAILABLE           |
| Unit 2a                   | 1,822 sq ft                                                          | n/a             | AVAILABLE           |
| Unit 3                    | 3,391 sq ft                                                          | n/a             | AVAILABLE           |
| Unit 4                    | 1,315 sq ft                                                          | n/a             | COMING SOON         |
| Unit 5                    | 2,626 sq ft                                                          | n/a             | COMING SOON         |

## **Current Availability:**