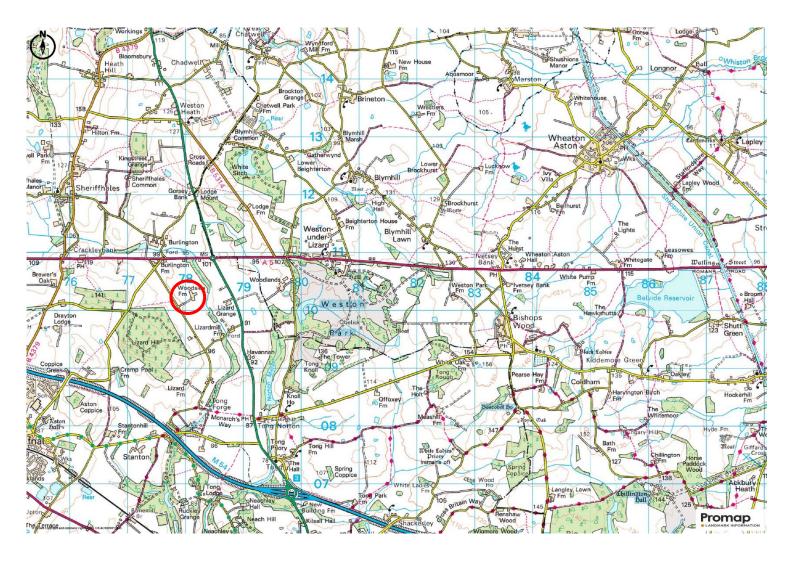

## COMMERCIAL SPACE TO LET WOODSIDE BUSINESS VILLAGE TONG SHROPSHIRE TF11 8QE

///lizard.bookcases.ambushed

Woodside Business Village is conveniently situated just off the A41, approximately 6.6 miles east of Telford Town Centre, 12.1 miles north of Wolverhampton City Centre, and 2.9 miles north of Junction 3 of the M54.