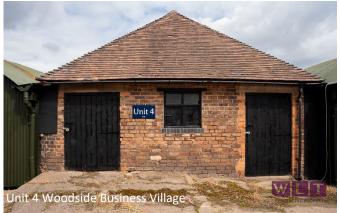

Plans for Illustrative Use Only

|                           | <u>Size sq ft</u>                                                    | <u>Rent pcm</u> | <u>Availability</u> |
|---------------------------|----------------------------------------------------------------------|-----------------|---------------------|
| Unit 1a (Office<br>Space) | 414 sq ft                                                            | n/a             | AVAILABLE           |
| Unit 2                    | Internal -5,668 sq ft<br>External Yard – 5,865<br>sq ft (0.13 acres) | n/a             | AVAILABLE           |
| Unit 2a                   | 1,822 sq ft                                                          | n/a             | AVAILABLE           |
| Unit 3                    | 3,391 sq ft                                                          | n/a             | AVAILABLE           |
| Unit 4                    | 1,315 sq ft                                                          | n/a             | COMING SOON         |
| Unit 5                    | 2,626 sq ft                                                          | n/a             | COMING SOON         |

## **Current Availability:**