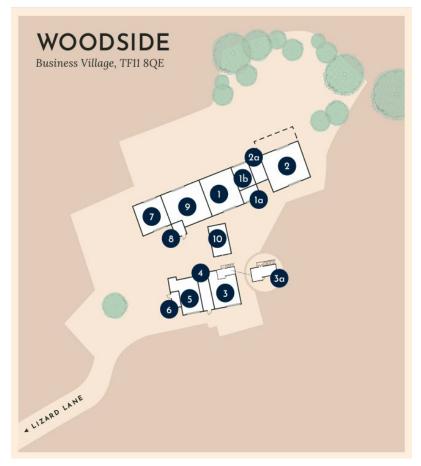

Plans for Illustrative Use Only

|                           | <u>Size sq ft</u>                                                    | <u>Rent pcm</u> | <u>Availability</u> |
|---------------------------|----------------------------------------------------------------------|-----------------|---------------------|
| Unit 1a (Office<br>Space) | 414 sq ft                                                            | n/a             | AVAILABLE           |
| Unit 2                    | Internal -5,668 sq ft<br>External Yard – 5,865<br>sq ft (0.13 acres) | n/a             | AVAILABLE           |
| Unit 2a                   | 1,822 sq ft                                                          | n/a             | AVAILABLE           |
| Unit 3                    | 3,391 sq ft                                                          | n/a             | AVAILABLE           |
| Unit 4                    | 1,315 sq ft                                                          | n/a             | COMING SOON         |
| Unit 5                    | 2,626 sq ft                                                          | n/a             | COMING SOON         |