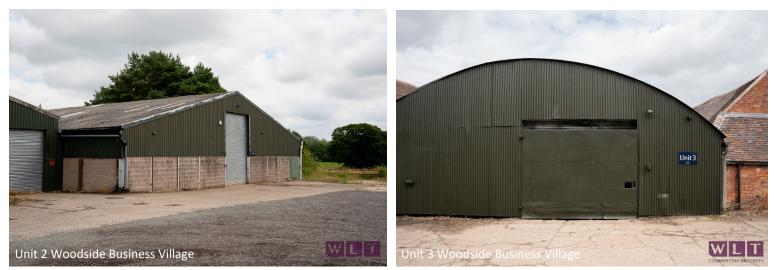

Plans for Illustrative Use Only

|                           | <u>Size sq ft</u>                                                    | <u>Rent pcm</u> | <u>Availability</u> |
|---------------------------|----------------------------------------------------------------------|-----------------|---------------------|
| Unit 1a (Office<br>Space) | 414 sq ft                                                            | n/a             | AVAILABLE           |
| Unit 2                    | Internal -5,668 sq ft<br>External Yard – 5,865<br>sq ft (0.13 acres) | n/a             | AVAILABLE           |
| Unit 2a                   | 1,822 sq ft                                                          | n/a             | AVAILABLE           |
| Unit 3                    | 3,391 sq ft                                                          | n/a             | AVAILABLE           |
| Unit 4                    | 1,315 sq ft                                                          | n/a             | COMING SOON         |
| Unit 5                    | 2,626 sq ft                                                          | n/a             | COMING SOON         |

## **Current Availability:**