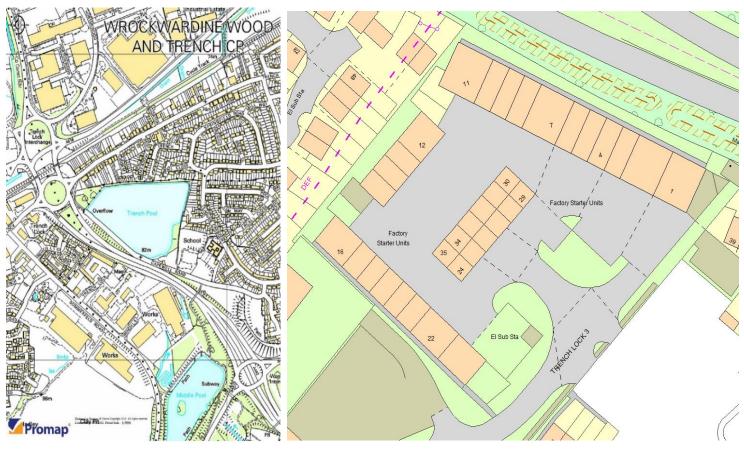

Plans for Illustrative Purposes Only:

|         | <u>Size sqft</u> | <u>Rent pcm</u> | <u>Availability</u> |
|---------|------------------|-----------------|---------------------|
| Unit 2  | 1880 sq ft       | £1,410.00 pcm   | AVAILABLE           |
| Unit 7  | 920 sq ft        | £812.50 pcm     | UNDER OFFER         |
| Unit 8  | 1889 sq ft       | 1,416.67 pcm    | UNDER OFFER         |
| Unit 24 | 375 sq ft        | £416.66 pcm     | AVAILABLE           |
| Unit 25 | 375 sq ft        | £416.66 pcm     | AVAILABLE SOON      |
| Unit 30 | 375 sq ft        | £416.66 pcm     | AVAILABLE           |
| Unit 31 | 375 sq ft        | £416.66 pcm     | AVAILABLE SOON      |
| Unit 34 | 375 sq ft        | £416.66 pcm     | AVAILABLE SOON      |