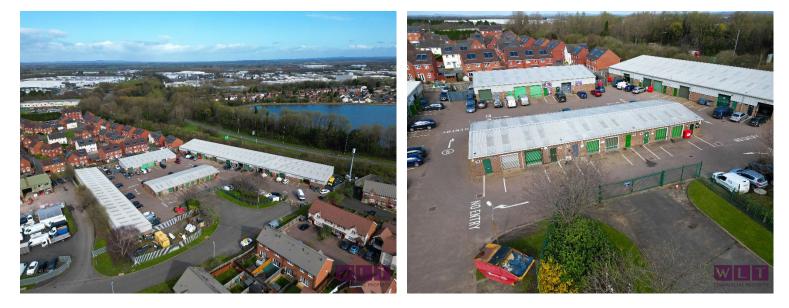

## COMMERCIAL UNITS TO LET TRENCH LOCK 3 TELFORD SHROPSHIRE TF1 5ST

///brink.joystick.princes

The Trench Lock 3 estate is a busy, successful commercial estate in the North of Telford. The estate has a total of 35 Units let to engineering, carpentry, storage, and a limited amount of service industries.

The estate is ring fenced, CCTV covered and accessible 24/7 to occupiers. End units have yard space, and the entire estate has been re-roofed and full estate refurbishment is in hand.

Units range in size from 375 sq ft to just under 2000 sq ft. Current availability is shown on Page 2.