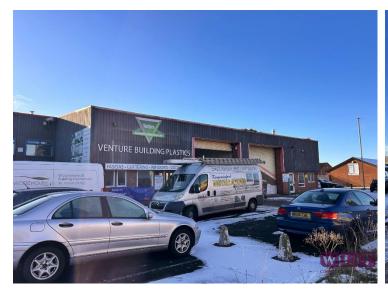

# Unit E6, The Wallows Industrial Estate, Fens Pool Avenue, Brierley Hill DY5 1QA - 3,107 sq ft (229 sq m)

///usage.play.spoke

This building comprises a terraced commercial unit with a Gross Internal Area of 3,107 sq ft (229 sq. m) plus mezzanine.

The property, managed by WLT, [Title No: WM385853] and occupied by the same operating business since 2005. The unit is located on the well-established Wallows Industrial Estates close to the Merry Hill Shopping Centre and Waterfront Commercial Developments in the Black Country in the West Midlands region of the UK.