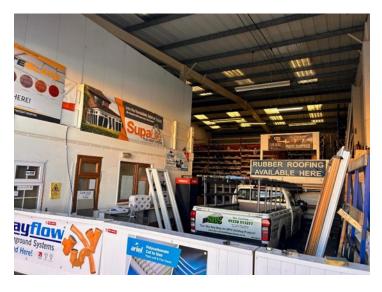

# Unit E6, The Wallows Industrial Estate, Fens Pool Avenue, Brierley Hill DY5 1QA - 3,107 sq ft (229 sq m)

///usage.play.spoke

This building comprises a terraced commercial unit with a Gross Internal Area of 3,107 sq ft (229 sq. m) plus mezzanine.

The property, managed by WLT, [Title No: WM385853] and occupied by the same operating business since 2005. The unit is located on the well-established Wallows Industrial Estates close to the Merry Hill Shopping Centre and Waterfront Commercial Developments in the Black Country in the West Midlands region of the UK.