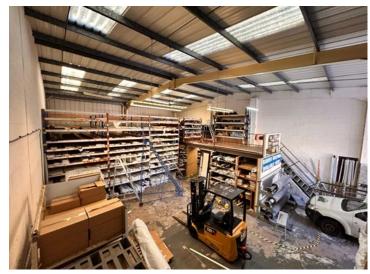

# Unit E6, The Wallows Industrial Estate, Fens Pool Avenue, Brierley Hill DY5 1QA - 3,107 sq ft (229 sq m)

///usage.play.spoke

This building comprises a terraced commercial unit with a Gross Internal Area of 3,107 sq ft (229 sq. m) plus mezzanine.