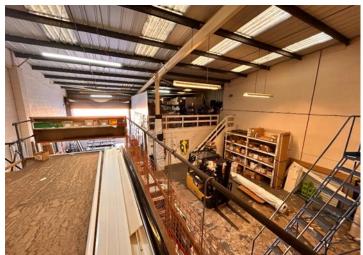

# Unit E6, The Wallows Industrial Estate, Fens Pool Avenue, Brierley Hill DY5 1QA - 3,107 sq ft (229 sq m)

///usage.play.spoke

This building comprises a terraced commercial unit with a Gross Internal Area of 3,107 sq ft (229 sq. m) plus mezzanine.

The property, managed by WLT, [Title No: WM385853] and occupied by the same operating business since 2005. The unit is located on the well-established Wallows Industrial Estates close to the Merry Hill Shopping Centre and Waterfront Commercial Developments in the Black Country in the West Midlands region of the UK.