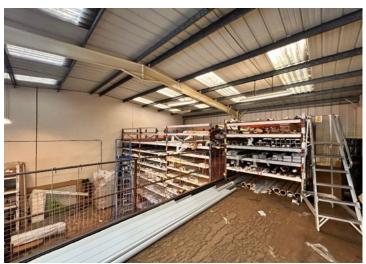

# Unit E6, The Wallows Industrial Estate, Fens Pool Avenue, Brierley Hill DY5 1QA - 3,107 sq ft (229 sq m)

///usage.play.spoke

This building comprises a terraced commercial unit with a Gross Internal Area of 3,107 sq ft (229 sq. m) plus mezzanine.

The property, managed by WLT, [Title No: WM385853] and occupied by the same operating business since 2005. The unit is located on the well-established Wallows Industrial Estates close to the Merry Hill Shopping Centre and Waterfront Commercial Developments in the Black Country in the West Midlands region of the UK.