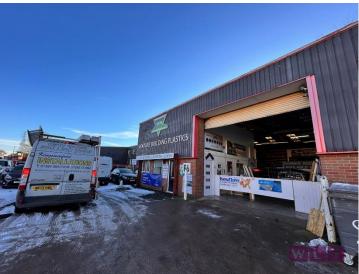

# Unit E6, The Wallows Industrial Estate, Fens Pool Avenue, Brierley Hill DY5 1QA - 3,107 sq ft (229 sq m)

///usage.play.spoke

This building comprises a terraced commercial unit with a Gross Internal Area of 3,107 sq ft (229 sq. m) plus mezzanine.

The property, managed by WLT, [Title No: WM385853] and occupied by the same operating business since 2005. The unit is located on the well-established Wallows Industrial Estates close to the Merry Hill Shopping Centre and Waterfront Commercial Developments in the Black Country in the West Midlands region of the UK.