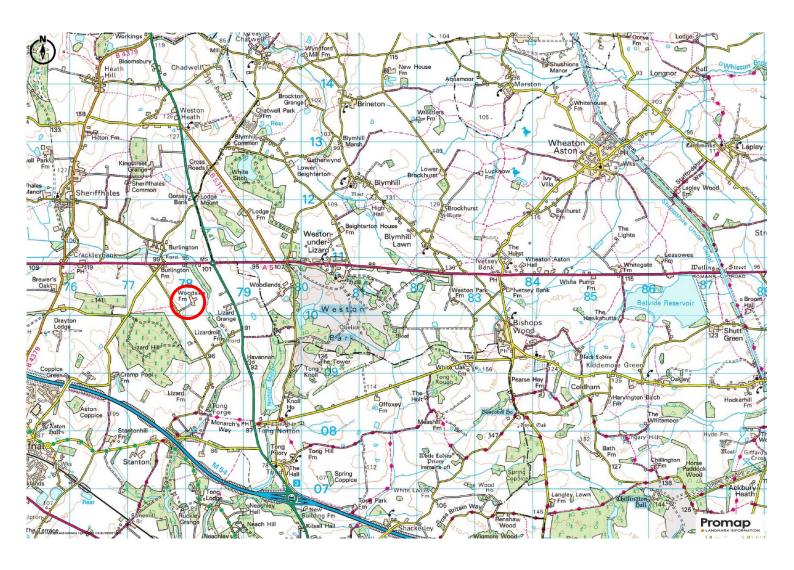

## COMMERCIAL SPACE TO LET WOODSIDE BUSINESS VILLAGE TONG SHROPSHIRE TF11 8QE

///lizard.bookcases.ambushed

Woodside Business Village is conveniently situated just off the A41, approximately 6.6 miles east of Telford Town Centre, 12.1 miles north of Wolverhampton City Centre, and 2.9 miles north of Junction 3 of the M54.