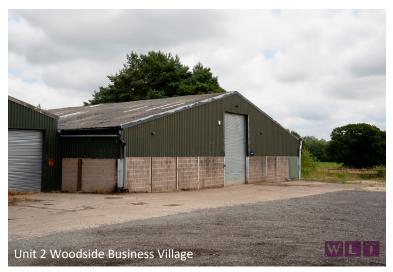

## **Current Availability:**

|         | Size sq ft                                                     | Rent pcm | Availability |
|---------|----------------------------------------------------------------|----------|--------------|
| Unit 1a | 414 sq ft                                                      | n/a      | AVAILABLE    |
| Unit 2  | Internal -5,668 sq ft External Yard – 5,865 sq ft (0.13 acres) | n/a      | AVAILABLE    |
| Unit 2a | 1,822 sq ft                                                    | n/a      | AVAILABLE    |
| Unit 3  | 3,391 sq ft                                                    | n/a      | AVAILABLE    |
| Unit 4  | 1,315 sq ft                                                    | n/a      | COMING SOON  |
| Unit 5  | 2,626 sq ft                                                    | n/a      | COMING SOON  |