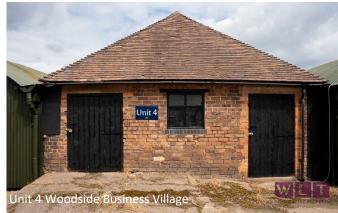

## **Current Availability:**

|         | Size sq ft                                                     | Rent pcm | Availability |
|---------|----------------------------------------------------------------|----------|--------------|
| Unit 1a | 414 sq ft                                                      | n/a      | AVAILABLE    |
| Unit 2  | Internal -5,668 sq ft External Yard – 5,865 sq ft (0.13 acres) | n/a      | AVAILABLE    |
| Unit 2a | 1,822 sq ft                                                    | n/a      | AVAILABLE    |
| Unit 3  | 3,391 sq ft                                                    | n/a      | AVAILABLE    |
| Unit 4  | 1,315 sq ft                                                    | n/a      | COMING SOON  |
| Unit 5  | 2,626 sq ft                                                    | n/a      | COMING SOON  |