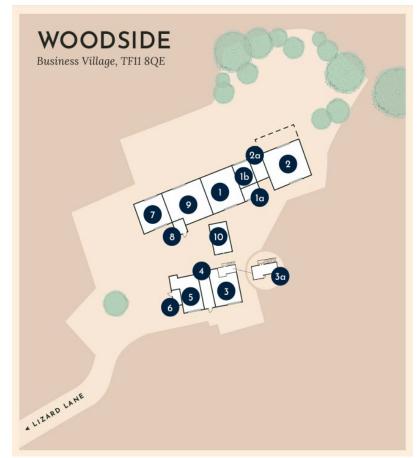

Plans for Illustrative Use Only

## **Current Availability:**

|         | Size sq ft                                                     | Rent pcm | Availability |
|---------|----------------------------------------------------------------|----------|--------------|
| Unit 1a | 414 sq ft                                                      | n/a      | AVAILABLE    |
| Unit 2  | Internal -5,668 sq ft External Yard – 5,865 sq ft (0.13 acres) | n/a      | AVAILABLE    |
| Unit 2a | 1,822 sq ft                                                    | n/a      | AVAILABLE    |
| Unit 3  | 3,391 sq ft                                                    | n/a      | AVAILABLE    |
| Unit 4  | 1,315 sq ft                                                    | n/a      | COMING SOON  |
| Unit 5  | 2,626 sq ft                                                    | n/a      | COMING SOON  |