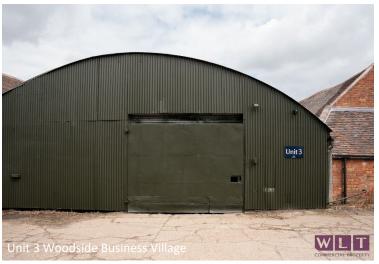

## **Current Availability:**

|         | Size sq ft                                                     | Rent pcm | Availability |
|---------|----------------------------------------------------------------|----------|--------------|
| Unit 1a | 414 sq ft                                                      | n/a      | AVAILABLE    |
| Unit 2  | Internal -5,668 sq ft External Yard – 5,865 sq ft (0.13 acres) | n/a      | AVAILABLE    |
| Unit 2a | 1,822 sq ft                                                    | n/a      | AVAILABLE    |
| Unit 3  | 3,391 sq ft                                                    | n/a      | AVAILABLE    |
| Unit 4  | 1,315 sq ft                                                    | n/a      | COMING SOON  |
| Unit 5  | 2,626 sq ft                                                    | n/a      | COMING SOON  |