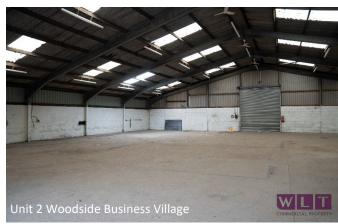

## **Current Availability:**

|         | Size sq ft                                                     | Rent pcm | Availability |
|---------|----------------------------------------------------------------|----------|--------------|
| Unit 1a | 414 sq ft                                                      | n/a      | AVAILABLE    |
| Unit 2  | Internal -5,668 sq ft External Yard – 5,865 sq ft (0.13 acres) | n/a      | AVAILABLE    |
| Unit 2a | 1,822 sq ft                                                    | n/a      | AVAILABLE    |
| Unit 3  | 3,391 sq ft                                                    | n/a      | AVAILABLE    |
| Unit 4  | 1,315 sq ft                                                    | n/a      | COMING SOON  |
| Unit 5  | 2,626 sq ft                                                    | n/a      | COMING SOON  |