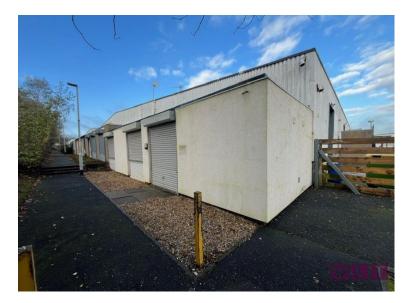

## Unit E7 Stafford Park 4, Telford TF3 3BA 1,842 sq ft (171.12 sq m)

///shipyards.whispers.alleges

This property is located at the centre of Stafford Park Trade Centre. The property is less than two miles from Telford Town Centre (inc Railway station), The M54 (J4) and the A442 dual carriageway.

## **Key information:**

- Roller Shutter 2.4m wide x 3.2m high.
- Office Space.
- Full Kitchen Area.
- Minimum Eave height 3.78m.
- EPC D-88.

For further information or to arrange an inspection, please contact Anthony Wiggins on 01952 603303 or Erin Beards on 07534 687232.