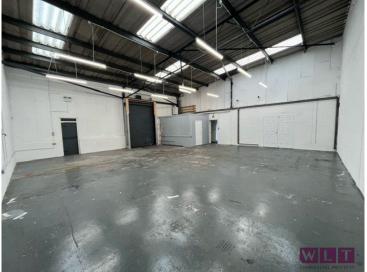

## Unit E7 Stafford Park 4, Telford TF3 3BA 1,842 sq ft (171.12 sq m)

///shipyards.whispers.alleges

This property is located at the centre of Stafford Park Trade Centre. The property is less than two miles from Telford Town Centre (inc Railway station), The M54 (J4) and the A442 dual carriageway.

## **Key information:**

- Roller Shutter 2.4m wide x 3.2m high.
- Office Space.
- Full Kitchen Area.
- Minimum Eave height 3.78m.
- EPC D-88.

For further information or to arrange an inspection, please contact Anthony Wiggins on 01952 603303 or Erin Beards on 07534 687232.