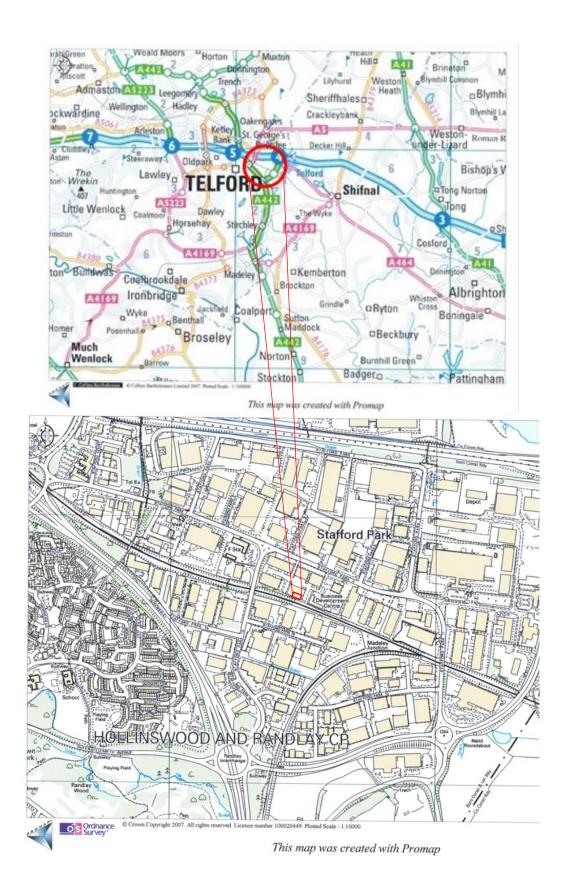

## Unit E7 Stafford Park 4, Telford TF3 3BA 1,842 sq ft (171.12 sq m)

///shipyards.whispers.alleges

This property is located at the centre of Stafford Park Trade Centre. The property is less than two miles from Telford Town Centre (inc Railway station), The M54 (J4) and the A442 dual carriageway.