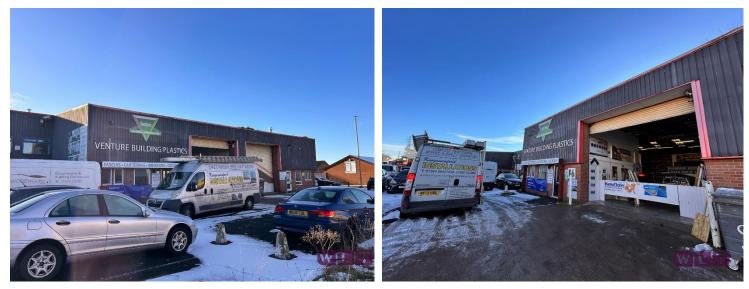

# WAREHOUSE / TRADE COUNTER FOR SALE

TENANTED INVESTMENT PROPERTY

Unit E6, The Wallows Industrial Estate, Fens Pool Avenue,

## Brierley Hill DY5 1QA - 3,107 sq ft (229 sq m)

///usage.play.spoke

This building comprises a terraced commercial unit with a Gross Internal Area of 3,107 sq ft (229 sq. m) plus mezzanine.

The property, managed by WLT, [Title No: WM385853] and occupied by the same business since 2005. The unit is located on the well-established Wallows Industrial Estates close to the Merry Hill Shopping Centre and Waterfront Commercial Developments in the Black Country in the West Midlands region of the UK.

#### Key Investment information:

Tenant/Occupier: Venture Building Plastics Limited (Dormant Company) Rent paid as agent by Specialist Building Products Limited [Company No 01268689] Experian Rating 100/100)