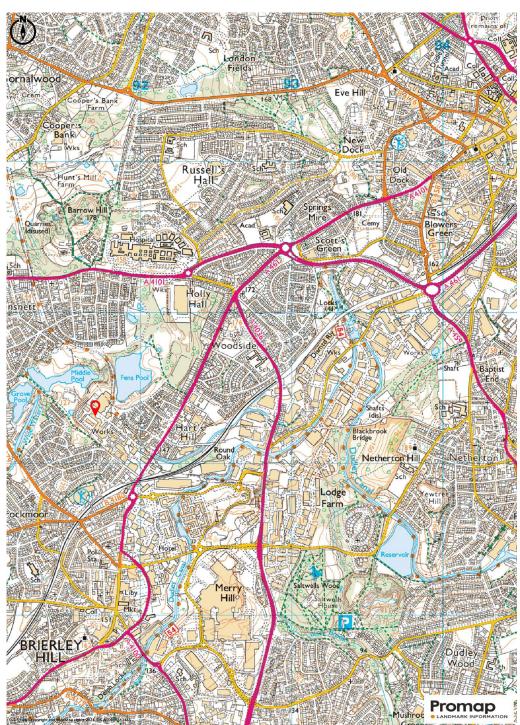

## Brierley Hill DY5 1QA - 3,107 sq ft (229 sq m)

///usage.play.spoke

This building comprises a terraced commercial unit with a Gross Internal Area of 3,107 sq ft (229 sq. m) plus mezzanine.

The property, managed by WLT, [Title No: WM385853] and occupied by the same business since 2005. The unit is located on the well-established Wallows Industrial Estates close to the Merry Hill Shopping Centre and Waterfront Commercial Developments in the Black Country in the West Midlands region of the UK.