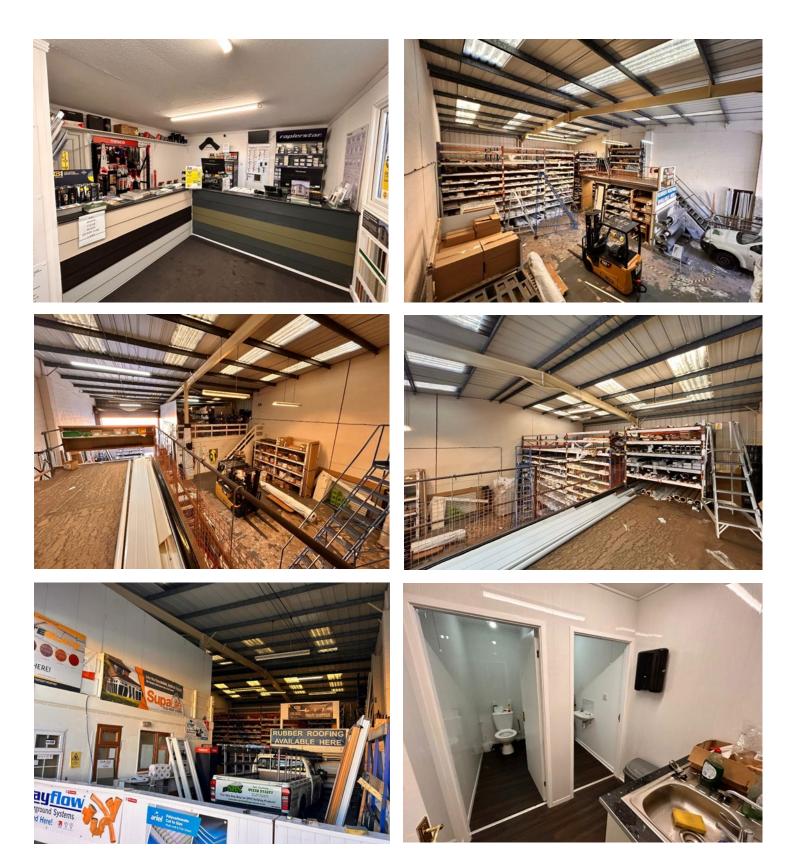

## Brierley Hill DY5 1QA - 3,107 sq ft (229 sq m)

///usage.play.spoke

This building comprises a terraced commercial unit with a Gross Internal Area of 3,107 sq ft (229 sq. m) plus mezzanine.

The property, managed by WLT, [Title No: WM385853] and occupied by the same business since 2005. The unit is located on the well-established Wallows Industrial Estates close to the Merry Hill Shopping Centre and Waterfront Commercial Developments in the Black Country in the West Midlands region of the UK.