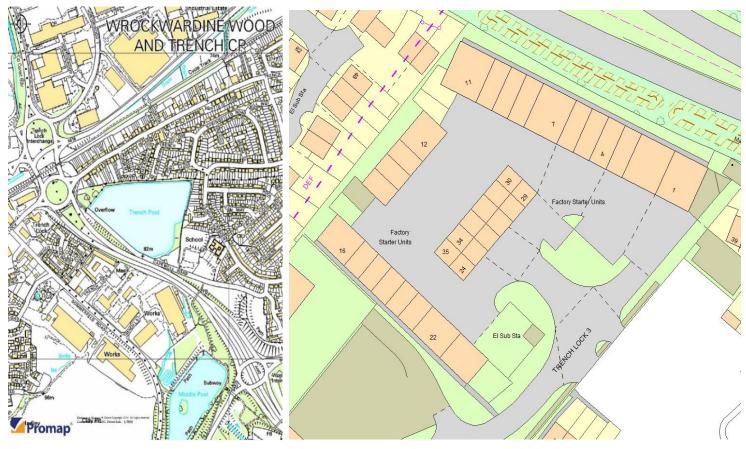

Plans for Illustrative Purposes Only:

| Current Availability: |                  |                 |                |
|-----------------------|------------------|-----------------|----------------|
|                       | <u>Size sqft</u> | <u>Rent pcm</u> | Availability   |
| Unit 2                | 1880 sq ft       | £1,410.00 pcm   | AVAILABLE      |
| Unit 7                | 920 sq ft        | £812.50 pcm     | UNDER OFFER    |
| Unit 8                | 1889 sq ft       | 1,416.67 pcm    | UNDER OFFER    |
| Unit 24               | 375 sq ft        | £416.66 pcm     | AVAILABLE      |
| Unit 30               | 375 sq ft        | £416.66 pcm     | AVAILABLE      |
| Unit 31               | 375 sq ft        | £416.66 pcm     | AVAILABLE SOON |
|                       |                  |                 |                |