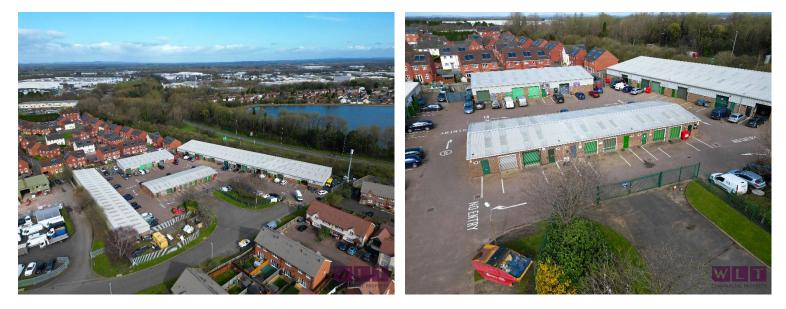

## COMMERCIAL UNITS TO LET TRENCH LOCK 3 TELFORD SHROPSHIRE TF1 5ST

///brink.joystick.princes

The Trench Lock 3 estate is a busy, successful commercial estate in the North of Telford. The estate has a total of 35 Units let to engineering, carpentry, storage, and a limited amount of service industries.

The estate is ring fenced, CCTV covered and accessible 24/7 to occupiers. End units have yard space, and the entire estate has been re-roofed and full estate refurbishment is in hand.

Units range in size from 375 sq ft to just under 2000 sq ft. Current availability is shown on Page 2.