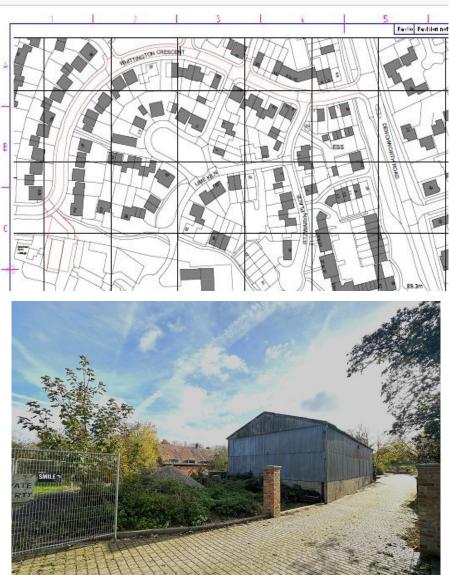

**For Sale** Residential development site, with outline planning consent for 3 new dwellings, located off Whittington Crescent, Wantage, Southern Oxfordshire.

33 Market Place, Wantage, Oxon OX12 8AL t. 01235 763561 e. oliver.martin@greenand.co.uk www.greenand.co.uk

**Planning** Permission has been granted for the "Removal of existing partly open sided barn store and the proposed development of three 2 bed (farm workers style) cottages on land off Whittington Crescent, Denchworth Road (As amended by plans received 23 May 2022). The permission and related plans can be seen at: https://data.whitehorsedc.gov.uk/java/support/Main.jsp?MODULE=ApplicationDetails&REF=P22/Vo634/FUL#exactline