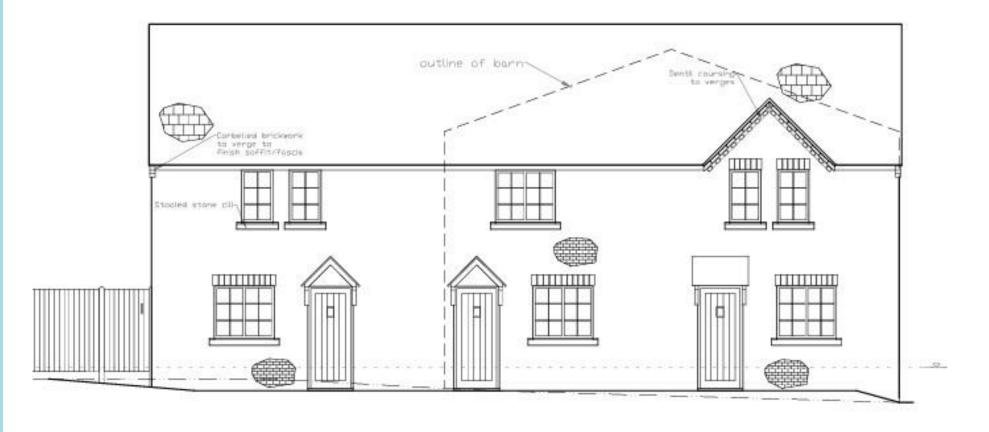

## Residential Development site, Land off Whittington Crescent, Wantage Oxfordshire

**Description** A fantastic opportunity for the development of three two-bedroom (farm workers style) cottages, with gardens & parking, located next to a former farm house in a courtyard setting conveniently located for the Market Place and other local amenities.

**Planning** Permission has been granted for the "Removal of existing partly open sided barn store and the proposed development of three 2 bed (farm workers style) cottages on land off Whittington Crescent, Denchworth Road (As amended by plans received 23 May 2022). The permission and related plans can be seen at: https://data.whitehorsedc.gov.uk/java/support/Main.jsp?MODULE=ApplicationDetails&REF=P22/Vo634/FUL#exactline