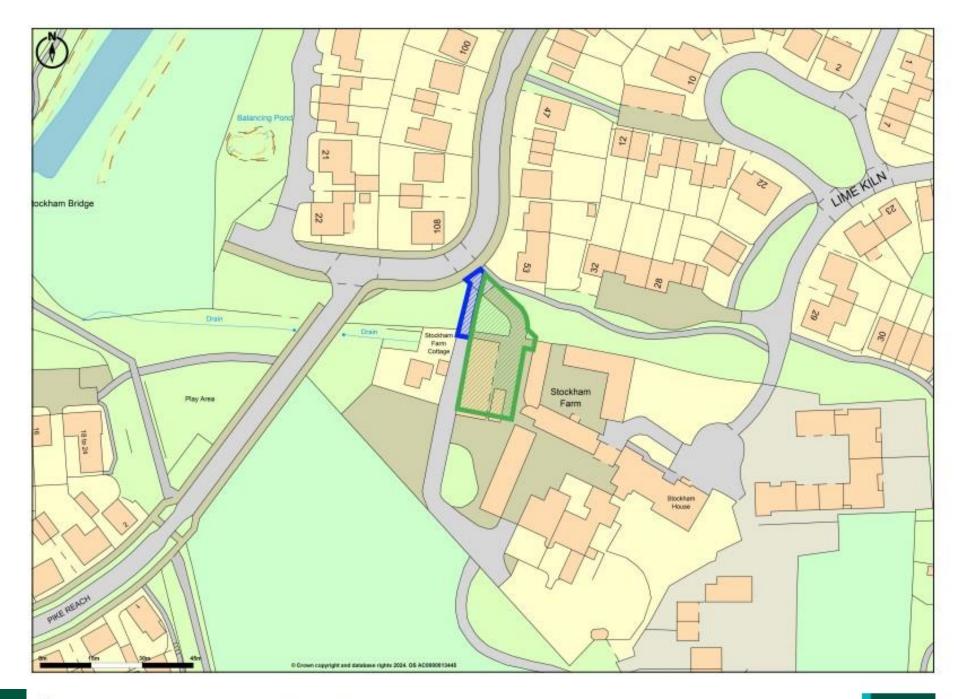

**Access** Vehicular and pedestrian access will be granted between the property and Whittington Crescent.

**<u>Restrictions</u>** Please note on the plan below the vendor is retaining the land edged and hatched in blue, but will grant a right of way to the green land.

**Price** Offers in the region of £325,000 are sought.

<u>Viewing</u> <u>Strictly by appointment only</u>. Please contact Oliver Martin to arrange.

GREEN &

© Crown copyright and database rights 2024. OS AC0000813445 Plotted Scale - 1:1250. Paper Size - A4 GREEN®