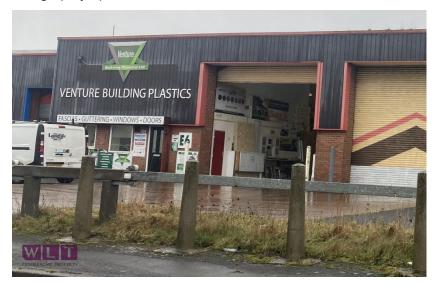

## Unit E6, The Wallows Industrial Estate, Fens Pool Avenue, Brierley Hill DY5 1QA - 3,107 sq ft (229 sq m)

///usage.play.spoke

This building comprised a terraced commercial unit with a Gross Internal Area of 3,107 sq ft (229 sq. m) plus mezzanine.

#### **Key Investment information:**

Tenant/Occupier: Venture Building Plastics Limited (Dormant Company) Rent paid as agent by Specialist Building Products Limited [Company No 01268689] Experian Rating 100/100)