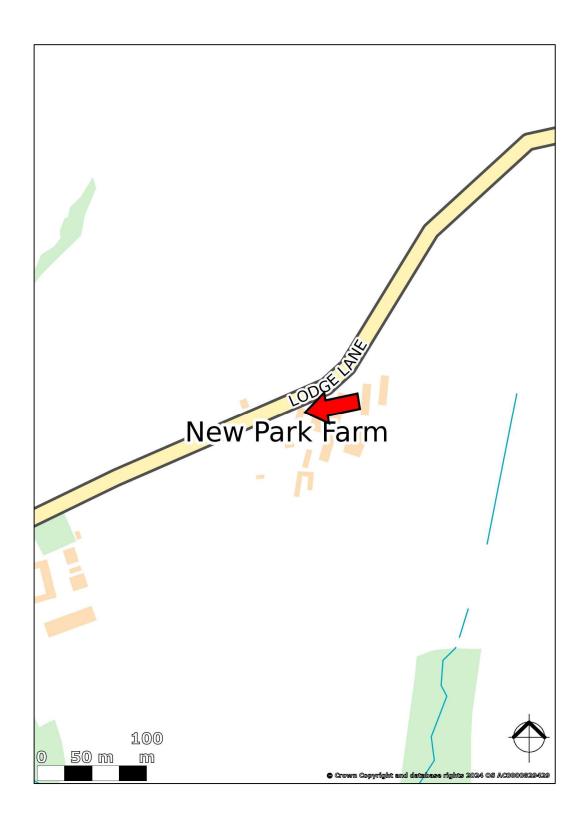

#### Location

Kirk Langley is a village and civil parish located in Derbyshire, situated about 4 miles (6.4 km) northwest of Derby and 2 miles (3.2 km) southeast of Brailsford along the A52 road. The civil parish has an approximate population of 700 residents.

The Property is located on Lodge Lane accessed from Flagshaw lane which is directly off the A52. New Park Farm is located to the south side of Lodge Lane and the subject unit is located to the front of the site.