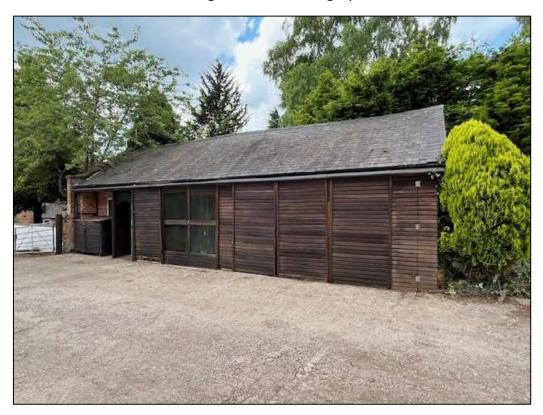

# Description

The property comprises a workshop unit of brick construction beneath a pitched slate tiled roof.

Internally the has an open span workshop area with a partitioned office and W/C facility. The unit benefits from concrete floors, block/brick walls, fluorescent lighting, three phase electric and a timber loading door (1.9m x 2.0m). The unit has a

minimum eaves height of 2.2m. the office has carpeted floors. Unit dimensions 12.16m x 4.93m.

**Unit interior** 

Externally the property has space for car parking and loading to the front.