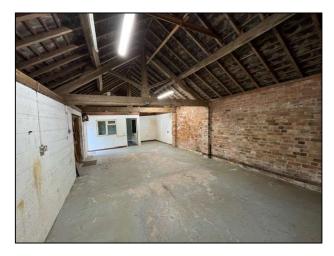

# Description

The property comprises a workshop unit of brick construction beneath a pitched slate tiled roof.

Internally the has an open span workshop area with a partitioned office and W/C facility. The unit benefits from concrete floors, block/brick walls, fluorescent lighting, three phase electric and a timber loading door (1.9m x 2.0m). The unit has a

minimum eaves height of 2.2m. the office has carpeted floors. Unit dimensions 12.16m x 4.93m.

**Unit interior** 

Externally the property has space for car parking and loading to the front.