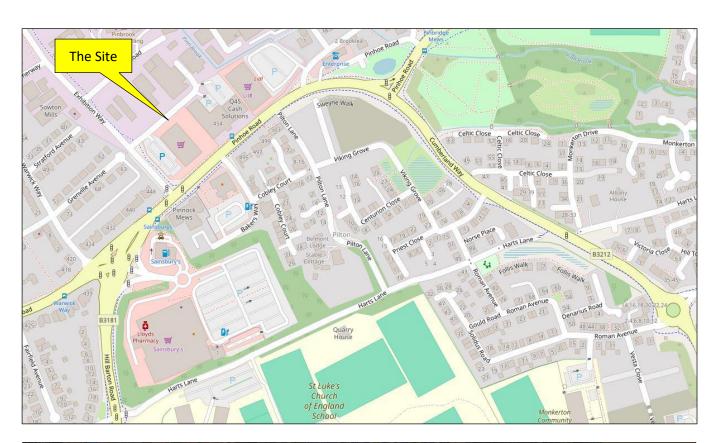

#### SITUATION AND DESCRIPTION

The premises are located on the Pinhoe Trading Estate to the rear of the Aldi food store on the busy Pinhoe Trading Estate. Pinhoe is to the East of the City, within easy access of Exeter City centre and the M5 motorway (junction 29). The estate has a varied mix of users including industrial, warehousing, trade counter, office and Food Retail including an Aldi, Lidl and Sainsburys Supermarket.

Exeter benefits from ease of access to all main trunk roads including the M5 motorway (junctions 29, 30 and 31) and the A38/A380 to Plymouth and Torbay and the A30/A303 dual carriageways to Cornwall and London. Exeter St David's is the main line railway station on the London (Paddington) line and is within walking distance of the central shopping area, with Exeter airport approximately 4 miles distant offering National and International flights. In addition to the Yard above, on the other side of the telecoms mast, there is a concreted area which could be used for parking 2 vehicles.