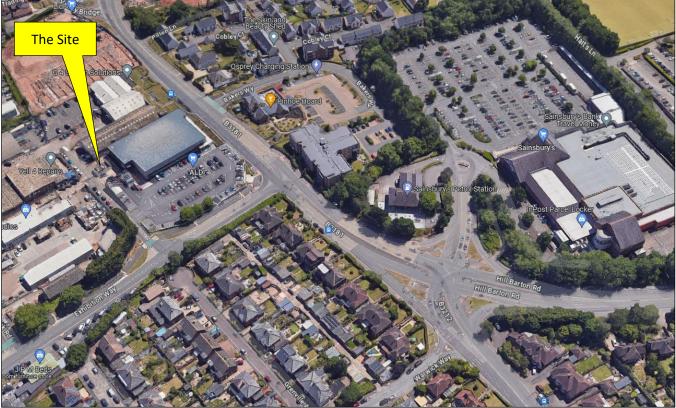

#### SITUATION AND DESCRIPTION

The premises are located on the Pinhoe Trading Estate to the rear of the Aldi food store on the busy Pinhoe Trading Estate. Pinhoe is to the East of the City, within easy access of Exeter City centre and the M5 motorway (junction 29). The estate has a varied mix of users including industrial, warehousing, trade counter, office and Food Retail including an Aldi, Lidl and Sainsburys Supermarket.

Exeter benefits from ease of access to all main trunk roads including the M5 motorway (junctions 29, 30 and 31) and the A38/A380 to Plymouth and Torbay and the A30/A303 dual carriageways to Cornwall and London. Exeter St David's is the main line railway station on the London (Paddington) line and is within walking distance of the central shopping area, with Exeter airport approximately 4 miles distant offering National and International flights. In addition to the Yard above, on the other side of the telecoms mast, there is a concreted area which could be used for parking 2 vehicles.