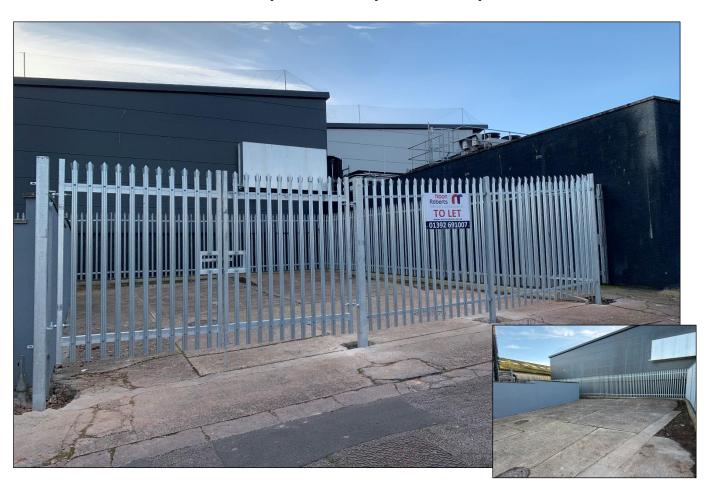

# SECURE CONCRETED AND FENCED YARD / COMPOUND AREA WITH SERVICES AVAILABLE

Secure Yard / Compound of 142 sq.m (1,527 sq.ft)

452 PINHOE TRADING ESTATE, PINHOE ROAD, EXETER, DEVON, EX4 8HH

An opportunity to take a new lease of this conveniently located secure Yard / Compound on the popular Pinhoe Trading estate on the Eastern side of Exeter. The Yard is concreted and fenced with palisade fencing with a pair of double gates onto the road. We understand that if a tenant wanted to install a portable office mains water and electricity can be available, full details on request.

#### The Yard

13.10m x 9.38m plus 7.97m x 2.38m (42'11" x 30'9" plus 26'2" x 7'10")

The Yard is concreted and slightly sloping, with a pair of gates to the front. To the sides and rear is a newly installed palisade fence making this a secure Yard. Suitable for the siting of a portable office or portacabin, subject to any necessary consents.