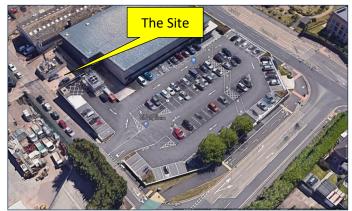

#### SITUATION AND DESCRIPTION

The premises are located on the Pinhoe Trading Estate to the rear of the Aldi food store on the busy Pinhoe Trading Estate. Pinhoe is to the East of the City, within easy access of Exeter City centre and the M5 motorway (junction 29). The estate has a varied mix of users including industrial, warehousing, trade counter, office and Food Retail including an Aldi, Lidl and Sainsburys Supermarket.