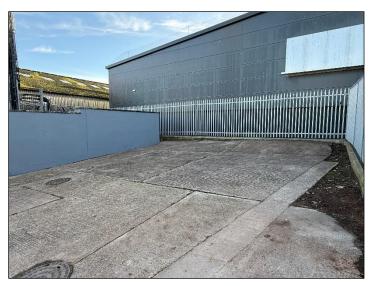

# SECURE CONCRETED AND FENCED YARD / COMPOUND AREA WITH SERVICES AVAILABLE

Secure Yard / Compound of 142 sq.m (1,527 sq.ft)

452 PINHOE TRADING ESTATE, PINHOE ROAD, EXETER, DEVON, EX4 8HH

An opportunity to take a new lease of this conveniently located secure Yard / Compound on the popular Pinhoe Trading estate on the Eastern side of Exeter. The Yard is concreted and fenced with palisade fencing with a pair of double gates onto the road. We understand that if a tenant wanted to install a portable office mains water and electricity can be available, full details on request.

#### The Yard

13.10m x 9.38m plus 7.97m x 2.38m (42'11" x 30'9" plus 26'2" x 7'10")

The Yard is concreted and slightly sloping, with a pair of gates to the front. To the sides and rear is a newly installed palisade fence making this a secure Yard. Suitable for the siting of a portable office or portacabin, subject to any necessary consents.