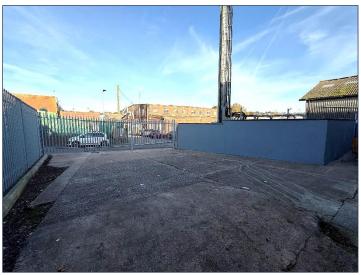

Exeter benefits from ease of access to all main trunk roads including the M5 motorway (junctions 29, 30 and 31) and the A38/A380 to Plymouth and Torbay and the A30/A303 dual carriageways to Cornwall and London. Exeter St David's is the main line railway station on the London (Paddington) line and is within walking distance of the central shopping area, with Exeter airport approximately 4 miles distant offering National and International flights. In addition to the Yard above, on the other side of the telecoms mast, there is a concreted area which could be used for parking 2 vehicles.

#### The Yard

13.10m x 9.38m plus 7.97m x 2.38m (42'11" x 30'9" plus 26'2" x 7'10")

The Yard is concreted and slightly sloping, with a pair of gates to the front. To the sides and rear is a newly installed palisade fence making this a secure Yard. Suitable for the siting of a portable office or portacabin, subject to any necessary consents.