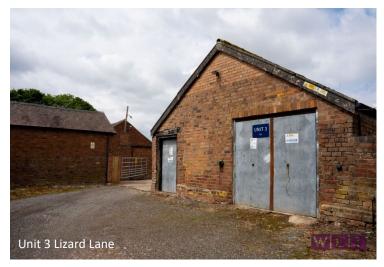

## **Current Availability:**

|                   | Size sq ft               | Rent pcm | <u>Availability</u> |
|-------------------|--------------------------|----------|---------------------|
| Unit 1            | n/a                      | n/a      | OCCUPIED            |
| Unit 2            | n/a                      | n/a      | OCCUPIED            |
| Unit 3            | n/a                      | n/a      | OCCUPIED            |
| Unit 3a           | 150 sq ft                | POA      | UNDER OFFER         |
| Unit 4            | n/a                      | n/a      | OCCUPIED            |
| Unit 5 (Inc Yard) | 1,824 sq ft (0.05 acres) | POA      | UNDER OFFER         |
| Unit 6            | n/a                      | n/a      | OCCUPIED            |
| Unit 7            | n/a                      | n/a      | OCCUPIED            |
| Unit 8            | n/a                      | n/a      | OCCUPIED            |
| Unit 9            | n/a                      | n/a      | OCCUPIED            |
| Unit 10           | 790 sq ft                | POA      | UNDER OFFER         |
| Unit 11           | n/a                      | n/a      | OCCUPIED            |