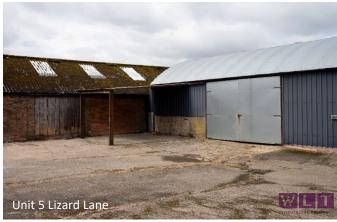

## **Current Availability:**

|                   | Size sq ft               | Rent pcm | <u>Availability</u> |
|-------------------|--------------------------|----------|---------------------|
| Unit 1            | n/a                      | n/a      | OCCUPIED            |
| Unit 2            | n/a                      | n/a      | OCCUPIED            |
| Unit 3            | n/a                      | n/a      | OCCUPIED            |
| Unit 3a           | 150 sq ft                | POA      | UNDER OFFER         |
| Unit 4            | n/a                      | n/a      | OCCUPIED            |
| Unit 5 (Inc Yard) | 1,824 sq ft (0.05 acres) | POA      | UNDER OFFER         |
| Unit 6            | n/a                      | n/a      | OCCUPIED            |
| Unit 7            | n/a                      | n/a      | OCCUPIED            |
| Unit 8            | n/a                      | n/a      | OCCUPIED            |
| Unit 9            | n/a                      | n/a      | OCCUPIED            |
| Unit 10           | 790 sq ft                | POA      | UNDER OFFER         |
| Unit 11           | n/a                      | n/a      | OCCUPIED            |