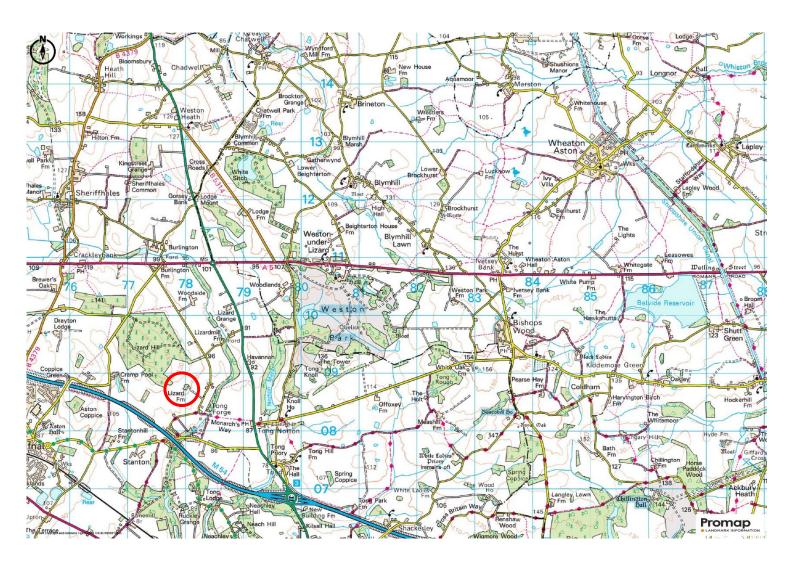

## COMMERCIAL SPACE TO LET LIZARD LANE BUSINESS VILLAGE TONG SHROPSHIRE TF11 8QE

///breaches.aimed.croutons

Lizard Lane Business Village is conveniently situated close to the A41, approximately 6.6 miles east of Telford Town Centre, 12.1 miles north of Wolverhampton City Centre, and 2.9 miles north of Junction 3 of the M54.