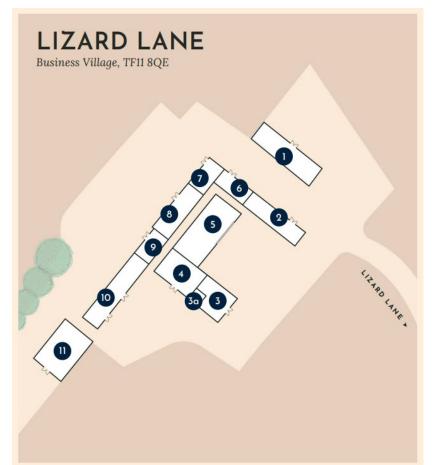

Unit sizes range from 150 sq ft to 2,797 sq ft. Current availability is listed overleaf.

Units are available on standard terms, to be advised. Please note that the Service Charge, Business Rates (if applicable), and Buildings Insurance are additional costs.

Plans for Illustrative Use Only

## **Current Availability:**

|                   | Size sq ft               | Rent pcm | <u>Availability</u> |
|-------------------|--------------------------|----------|---------------------|
| Unit 1            | n/a                      | n/a      | OCCUPIED            |
| Unit 2            | n/a                      | n/a      | OCCUPIED            |
| Unit 3            | n/a                      | n/a      | OCCUPIED            |
| Unit 3a           | 150 sq ft                | POA      | UNDER OFFER         |
| Unit 4            | n/a                      | n/a      | OCCUPIED            |
| Unit 5 (Inc Yard) | 1,824 sq ft (0.05 acres) | POA      | UNDER OFFER         |
| Unit 6            | n/a                      | n/a      | OCCUPIED            |
| Unit 7            | n/a                      | n/a      | OCCUPIED            |
| Unit 8            | n/a                      | n/a      | OCCUPIED            |
| Unit 9            | n/a                      | n/a      | OCCUPIED            |
| Unit 10           | 790 sq ft                | POA      | UNDER OFFER         |
| Unit 11           | n/a                      | n/a      | OCCUPIED            |