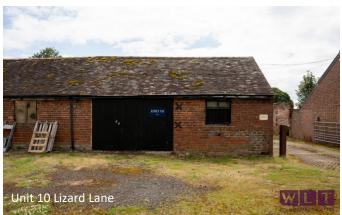

## **Current Availability:**

|                   | Size sq ft               | Rent pcm | <u>Availability</u> |
|-------------------|--------------------------|----------|---------------------|
| Unit 1            | n/a                      | n/a      | OCCUPIED            |
| Unit 2            | n/a                      | n/a      | OCCUPIED            |
| Unit 3            | n/a                      | n/a      | OCCUPIED            |
| Unit 3a           | 150 sq ft                | POA      | UNDER OFFER         |
| Unit 4            | n/a                      | n/a      | OCCUPIED            |
| Unit 5 (Inc Yard) | 1,824 sq ft (0.05 acres) | POA      | UNDER OFFER         |
| Unit 6            | n/a                      | n/a      | OCCUPIED            |
| Unit 7            | n/a                      | n/a      | OCCUPIED            |
| Unit 8            | n/a                      | n/a      | OCCUPIED            |
| Unit 9            | n/a                      | n/a      | OCCUPIED            |
| Unit 10           | 790 sq ft                | POA      | UNDER OFFER         |
| Unit 11           | n/a                      | n/a      | OCCUPIED            |