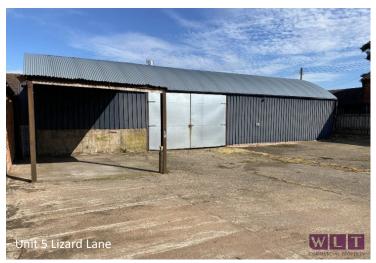

## **Current Availability:**

|                   | Size sq ft               | Rent pcm | <u>Availability</u> |
|-------------------|--------------------------|----------|---------------------|
| Unit 1            | n/a                      | n/a      | OCCUPIED            |
| Unit 2            | n/a                      | n/a      | OCCUPIED            |
| Unit 3            | n/a                      | n/a      | OCCUPIED            |
| Unit 3a           | 150 sq ft                | POA      | UNDER OFFER         |
| Unit 4            | n/a                      | n/a      | OCCUPIED            |
| Unit 5 (Inc Yard) | 1,824 sq ft (0.05 acres) | POA      | UNDER OFFER         |
| Unit 6            | n/a                      | n/a      | OCCUPIED            |
| Unit 7            | n/a                      | n/a      | OCCUPIED            |
| Unit 8            | n/a                      | n/a      | OCCUPIED            |
| Unit 9            | n/a                      | n/a      | OCCUPIED            |
| Unit 10           | 790 sq ft                | POA      | UNDER OFFER         |
| Unit 11           | n/a                      | n/a      | OCCUPIED            |