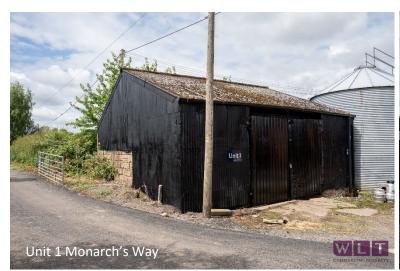

Unit sizes range from 225 sq ft to 7,329 sq ft. Current availability is listed overleaf.

Units are available on standard terms, to be advised. Additional costs include Service Charge, Business Rates (where applicable), and Buildings Insurance (please contact the Agent for more details).

## Current Availability:

|         | Size sq ft  | Rent pcm | <u>Availability</u> |
|---------|-------------|----------|---------------------|
| Unit 1  | 914 sq ft   | POA      | UNDER OFFER         |
| Unit 2  | n/a         | n/a      | OCCUPIED            |
| Unit 3  | n/a         | n/a      | OCCUPIED            |
| Unit 3a | n/a         | n/a      | OCCUPIED            |
| Unit 4  | 792 sq ft   | POA      | AVAILABLE           |
| Unit 5  | n/a         | n/a      | OCCUPIED            |
| Unit 6  | n/a         | n/a      | OCCUPIED            |
| Unit 7  | n/a         | n/a      | OCCUPIED            |
| Unit 8  | 2,981 sq ft | POA      | OCCUPIED            |
| Unit 9  | 7,329 sq ft | POA      | COMING SOON         |
| Unit 10 | 2,573 sq ft | POA      | COMING SOON         |