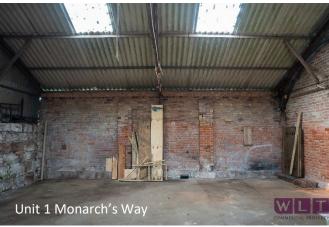

Unit sizes range from 225 sq ft to 7,329 sq ft. Current availability is listed overleaf.

Units are available on standard terms, to be advised. Additional costs include Service Charge, Business Rates (where applicable), and Buildings Insurance (please contact the Agent for more details).

## Current Availability:

|         | Size sq ft  | Rent pcm | <u>Availability</u> |
|---------|-------------|----------|---------------------|
| Unit 1  | 914 sq ft   | POA      | UNDER OFFER         |
| Unit 2  | n/a         | n/a      | OCCUPIED            |
| Unit 3  | n/a         | n/a      | OCCUPIED            |
| Unit 3a | n/a         | n/a      | OCCUPIED            |
| Unit 4  | 792 sq ft   | POA      | AVAILABLE           |
| Unit 5  | n/a         | n/a      | OCCUPIED            |
| Unit 6  | n/a         | n/a      | OCCUPIED            |
| Unit 7  | n/a         | n/a      | OCCUPIED            |
| Unit 8  | 2,981 sq ft | POA      | OCCUPIED            |
| Unit 9  | 7,329 sq ft | POA      | COMING SOON         |
| Unit 10 | 2,573 sq ft | POA      | COMING SOON         |