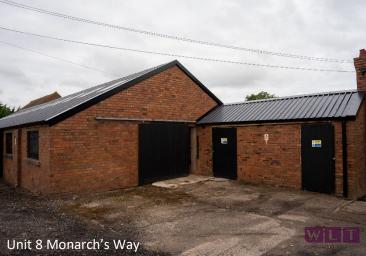

Unit sizes range from 225 sq ft to 7,329 sq ft. Current availability is listed overleaf.

Units are available on standard terms, to be advised. Additional costs include Service Charge, Business Rates (where applicable), and Buildings Insurance (please contact the Agent for more details).

## Current Availability:

|         | Size sq ft  | Rent pcm | <u>Availability</u> |
|---------|-------------|----------|---------------------|
| Unit 1  | 914 sq ft   | POA      | UNDER OFFER         |
| Unit 2  | n/a         | n/a      | OCCUPIED            |
| Unit 3  | n/a         | n/a      | OCCUPIED            |
| Unit 3a | n/a         | n/a      | OCCUPIED            |
| Unit 4  | 792 sq ft   | POA      | AVAILABLE           |
| Unit 5  | n/a         | n/a      | OCCUPIED            |
| Unit 6  | n/a         | n/a      | OCCUPIED            |
| Unit 7  | n/a         | n/a      | OCCUPIED            |
| Unit 8  | 2,981 sq ft | POA      | OCCUPIED            |
| Unit 9  | 7,329 sq ft | POA      | COMING SOON         |
| Unit 10 | 2,573 sq ft | POA      | COMING SOON         |