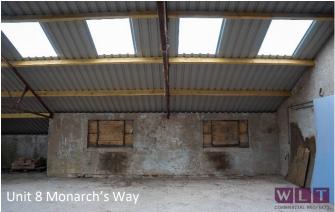

## Current Availability:

|         | Size sq ft  | Rent pcm | <u>Availability</u> |
|---------|-------------|----------|---------------------|
| Unit 1  | 914 sq ft   | POA      | UNDER OFFER         |
| Unit 2  | n/a         | n/a      | OCCUPIED            |
| Unit 3  | n/a         | n/a      | OCCUPIED            |
| Unit 3a | n/a         | n/a      | OCCUPIED            |
| Unit 4  | 792 sq ft   | POA      | AVAILABLE           |
| Unit 5  | n/a         | n/a      | OCCUPIED            |
| Unit 6  | n/a         | n/a      | OCCUPIED            |
| Unit 7  | n/a         | n/a      | OCCUPIED            |
| Unit 8  | 2,981 sq ft | POA      | OCCUPIED            |
| Unit 9  | 7,329 sq ft | POA      | COMING SOON         |
| Unit 10 | 2,573 sq ft | POA      | COMING SOON         |