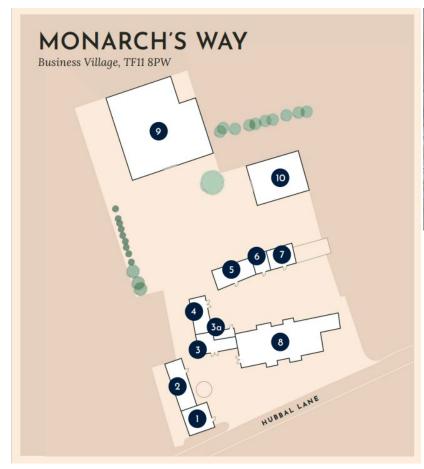

Unit sizes range from 225 sq ft to 7,329 sq ft. Current availability is listed overleaf.

Units are available on standard terms, to be advised. Additional costs include Service Charge, Business Rates (where applicable), and Buildings Insurance (please contact the Agent for more details).

Plans for Illustrative Use Only.

## Current Availability:

|         | Size sq ft  | Rent pcm | <u>Availability</u> |
|---------|-------------|----------|---------------------|
| Unit 1  | 914 sq ft   | POA      | UNDER OFFER         |
| Unit 2  | n/a         | n/a      | OCCUPIED            |
| Unit 3  | n/a         | n/a      | OCCUPIED            |
| Unit 3a | n/a         | n/a      | OCCUPIED            |
| Unit 4  | 792 sq ft   | POA      | AVAILABLE           |
| Unit 5  | n/a         | n/a      | OCCUPIED            |
| Unit 6  | n/a         | n/a      | OCCUPIED            |
| Unit 7  | n/a         | n/a      | OCCUPIED            |
| Unit 8  | 2,981 sq ft | POA      | OCCUPIED            |
| Unit 9  | 7,329 sq ft | POA      | COMING SOON         |
| Unit 10 | 2,573 sq ft | POA      | COMING SOON         |