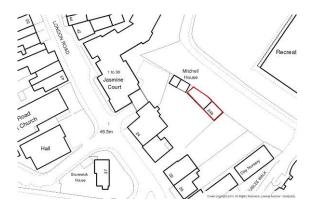

#### Location

The office is situated within London Road, close to the town centre with public car parking adjacent.

The town's comprehensive shopping facilities are within easy walking distance, as is the mainline railway station. Road communications are good, with easy access onto the A24 and A23/M23. Gatwick Airport is approximately 11 miles distant.