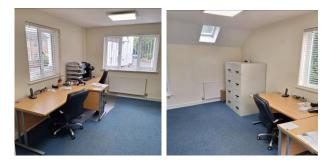

#### **Description**

The premises comprise a modern office suite at first floor level:

- Gas fired central heating
- Entry phone system
- Shared use of meeting room and kitchenette
- WC facilities
- 1 parking space included

#### **Floor Areas**

#### VAT

We have measured the offices to have the approximate net internal floor areas:

| Floor                         | Sq m     | Sq ft     |
|-------------------------------|----------|-----------|
| 1 <sup>st</sup> Floor Suite 1 | 25.26 m² | 272 sq ft |