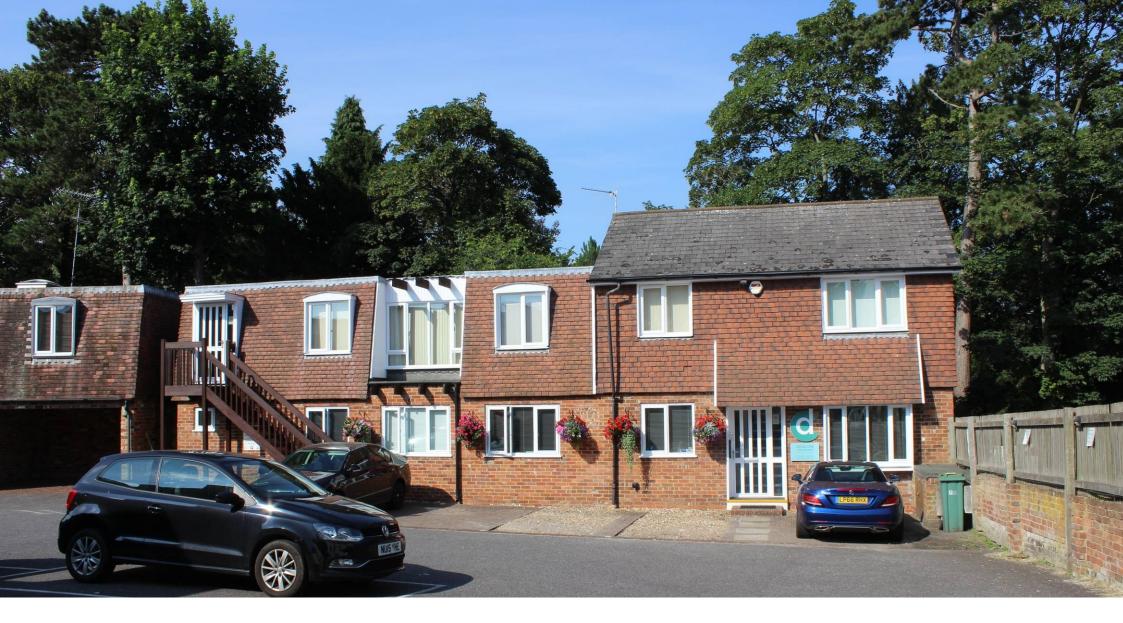

SUITE 1, OLD HOUSE MEWS, LONDON ROAD, HORSHAM, RH12 1AF

- FIRST FLOOR OFFICE SUITE TO LET
- TOWN CENTRE LOCATION
- 272 SQ FT (25.26 m<sup>2</sup>)

CONSULTANT SURVEYORS

#### Location

The office is situated within London Road, close to the town centre with public car parking adjacent.

The town's comprehensive shopping facilities are within easy walking distance, as is the mainline railway station. Road communications are good, with easy access onto the A24 and A23/M23. Gatwick Airport is approximately 11 miles distant.