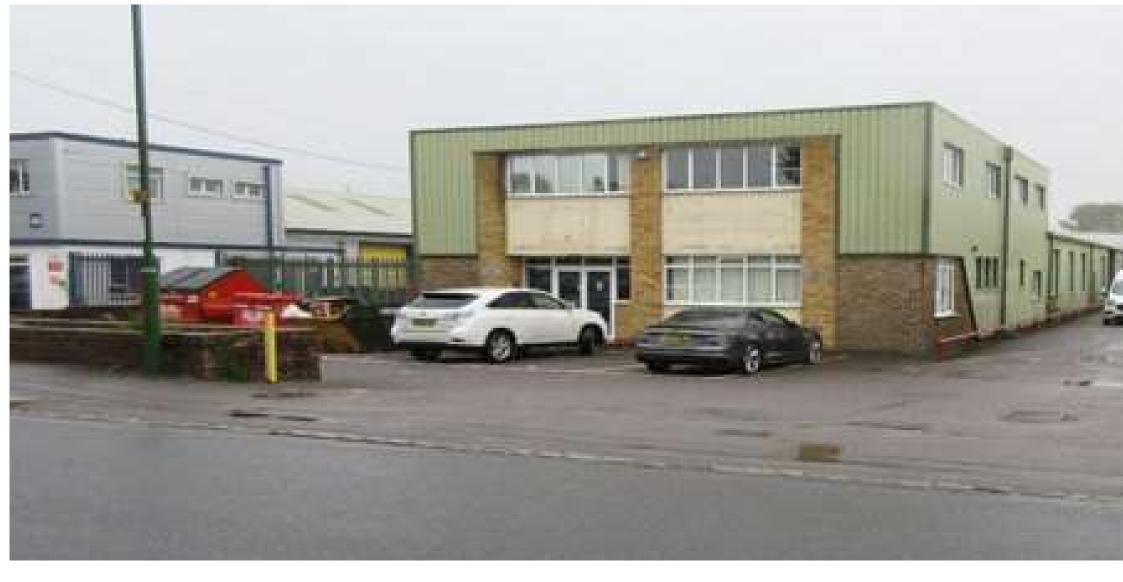

#### Location

The property is located within Sovereign Business Park on the north side of Albert Drive, within the established Victoria Industrial Estate, benefiting from excellent communications to the A23 via the western ring road (A2300).

# **Description**

The property has a prominent road frontage to Victoria Road and comprises excellent first floor offices with ground floor reception and factory area. The whole building is in good condition.