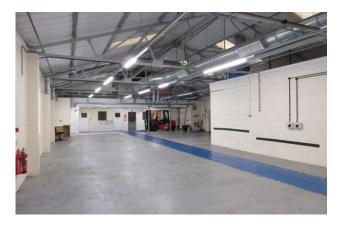

# **Description**

The property has a prominent road frontage to Victoria Road and comprises excellent first floor offices with ground floor reception and factory area. The whole building is in good condition.

## **Key Features**:

- New insulated roof erected 2000
- 18 car spaces
- New gas fired boiler for offices 2016
- 3 phase power
- Two loading doors
- LED lighting
- 24 hours access
- Compressor