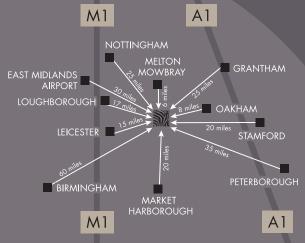

## **Warehouse To Let**

www.burroughcourt.com

Located just 6 miles from Melton Mowbray, 8 miles from Oakham and 15 miles from Leicester.

www.burroughcourt.com

Unit 20 - £80,000 + VAT per year

A 30m x 30m (900m<sup>2</sup> / 9,687 sq.ft.) warehouse with 12m x 17.5m (210m² / 2,260 sq.ft.) mezzanine with entrance lobby and ground floor office.