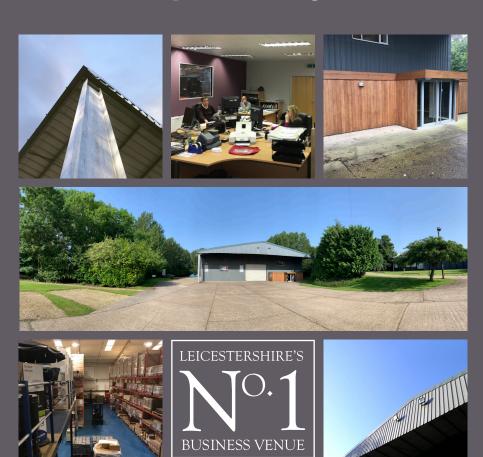

## **Warehouse To Let**

www.burroughcourt.com

Located just 6 miles from Melton Mowbray, 8 miles from Oakham and 15 miles from Leicester.

www.burroughcourt.com

Unit 20 - £80,000 + VAT per year

A 30m x 30m (900m<sup>2</sup> / 9,687 sq.ft.) warehouse with 12m x 17.5m (210m² / 2,260 sq.ft.) mezzanine with entrance lobby and ground floor office.

## Asking rent just £6.50 per sq.ft + VAT.

- Renewable electricity with on-site solar
- Meated by biomass
- 8m eaves with 10m ridge
- 5m high roller shutter doors with access across large concrete apron
- 3 phase electricity
- **W** CCTV
- Large apron for car parking and loading
- Access to 1GBps leased line
- Highly insulated walls and roof