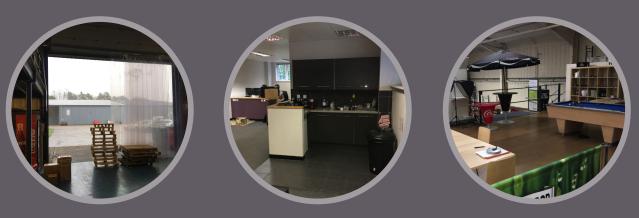

## **Warehouse To Let**

www.burroughcourt.com

Located just 6 miles from Melton Mowbray, 8 miles from Oakham and 15 miles from Leicester.

www.burroughcourt.com

Unit 20 - £80,000 + VAT per year

A 30m x 30m (900m<sup>2</sup> / 9,687 sq.ft.) warehouse with 12m x 17.5m (210m² / 2,260 sq.ft.) mezzanine with entrance lobby and ground floor office.

## Asking rent just £6.50 per sq.ft + VAT.

- Renewable electricity with on-site solar
- Meated by biomass
- 8m eaves with 10m ridge
- 5m high roller shutter doors with access across large concrete apron
- 3 phase electricity
- **W** CCTV
- Large apron for car parking and loading
- Access to 1GBps leased line
- Highly insulated walls and roof