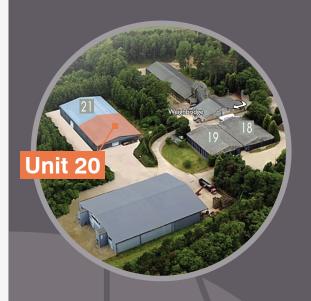

# Unit 20

## **Warehouse To Let**

www.burroughcourt.com

Located just 6 miles from Melton Mowbray, 8 miles from Oakham and 15 miles from Leicester.

www.burroughcourt.com

Unit 20 - £80,000 + VAT per year

A 30m x 30m (900m<sup>2</sup> / 9,687 sq.ft.) warehouse with 12m x 17.5m (210m² / 2,260 sq.ft.) mezzanine with entrance lobby and ground floor office.