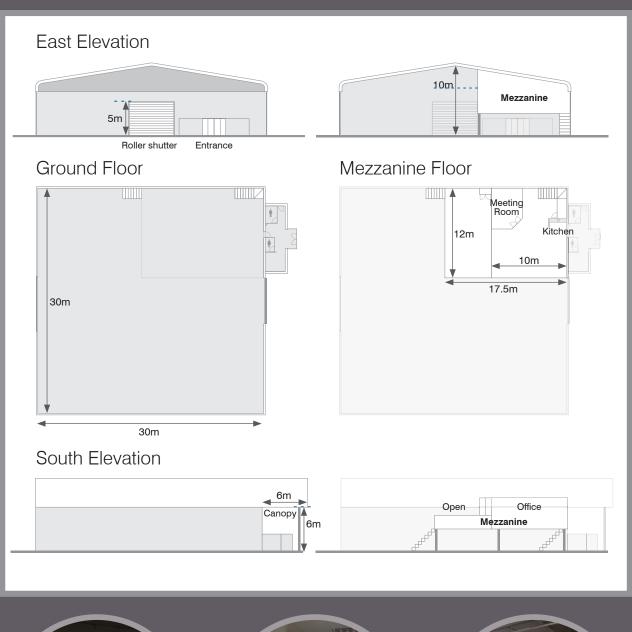

## **Warehouse To Let**

www.burroughcourt.com

Located just 6 miles from Melton Mowbray, 8 miles from Oakham and 15 miles from Leicester.

www.burroughcourt.com

Unit 20 - £80,000 + VAT per year

A 30m x 30m (900m<sup>2</sup> / 9,687 sq.ft.) warehouse with 12m x 17.5m (210m² / 2,260 sq.ft.) mezzanine with entrance lobby and ground floor office.

## Asking rent just £6.50 per sq.ft + VAT.

- Renewable electricity with on-site solar
- Meated by biomass
- 8m eaves with 10m ridge
- 5m high roller shutter doors with access across large concrete apron
- 3 phase electricity
- **W** CCTV
- Large apron for car parking and loading
- Access to 1GBps leased line
- Highly insulated walls and roof