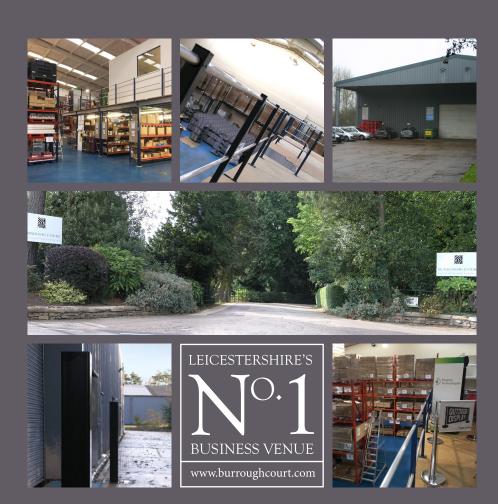

## **Warehouse To Let**

www.burroughcourt.com

Located just 6 miles from Melton Mowbray, 8 miles from Oakham and 15 miles from Leicester.

www.burroughcourt.com

Unit 20 - £80,000 + VAT per year

A 30m x 30m (900m<sup>2</sup> / 9,687 sq.ft.) warehouse with 12m x 17.5m (210m² / 2,260 sq.ft.) mezzanine with entrance lobby and ground floor office.

## Asking rent just £6.50 per sq.ft + VAT.

- Renewable electricity with on-site solar
- Meated by biomass
- 8m eaves with 10m ridge
- 5m high roller shutter doors with access across large concrete apron
- 3 phase electricity
- **W** CCTV
- Large apron for car parking and loading
- Access to 1GBps leased line
- Highly insulated walls and roof