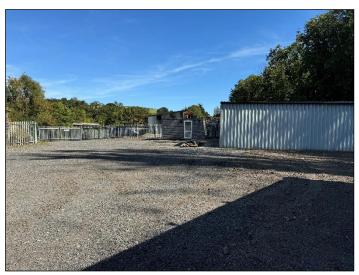

The site is approximately 0.29 Acres in total and comprises a secure fenced level hardcored Yard area with double entrace gates. Located in the yard is a useful open fronted storage / workshop building plus a toilet block. The Yard would therefore accommodate further portable buildings / storage containers, subject to all the necessary consents. The site would suit a user looking for outside storage of materials, vehicles or plant, or as a scaffolders / builders yard.

#### **Yard Area**

Forming a level hardcored yard area with fencing to the perimeter. Located on the site ids the following:-

Open Workshop10.01m x 5.01m (32'10" x 16'5") maxOpen fronted building which could be enclosed. Concrete floor.