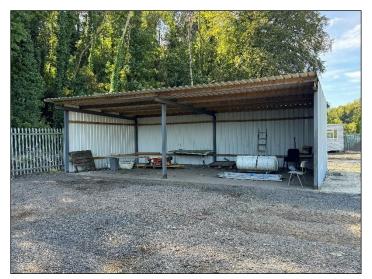

#### **Yard Area**

Forming a level hardcored yard area with fencing to the perimeter. Located on the site ids the following:-

Open Workshop10.01m x 5.01m (32'10" x 16'5") maxOpen fronted building which could be enclosed. Concrete floor.