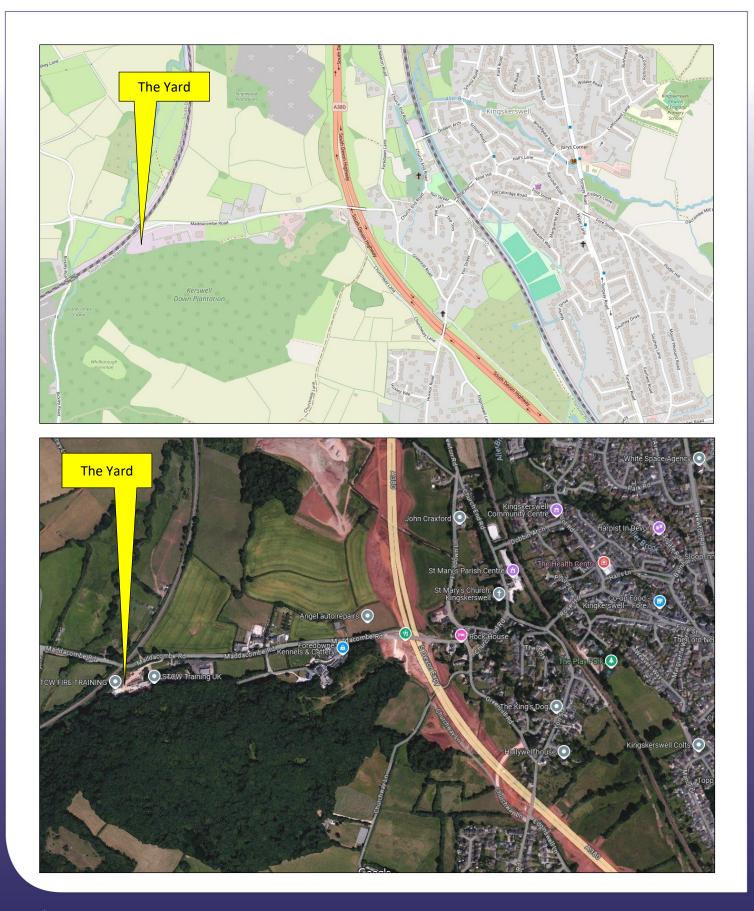

### YARD, MADDACOMBE FARM ESTATE, MADACOMBE ROAD, KINGSKERSWELL, NEWTON ABBOT, DEVON, TQ12 5LF

The property offers an opportunity to enter into a new lease of this securely fenced Yard with an open fronted storage / workshop building and toilet block, with the potential to add additional buildings or storage containers, subject to the usual consents, in a convenient location on the edge of Newton Abbot.

#### SITUATION AND DESCRIPTION

This useful Yard area is located on Maddacombe Road just off the A380 Kingskerswell bypass, which links Newton Abbot and Exeter with Torquay and Paignton. The site is roughly equidistant between Newton Abbot and Torquay being centrally located to cover both Teignbridge and Torbay, and offers good access to all the main trunk routes such as the A380 dual carriageway to Exeter and the M5 motorway network plus the A38 from Exeter to Plymouth and the A30 to Cornwall.