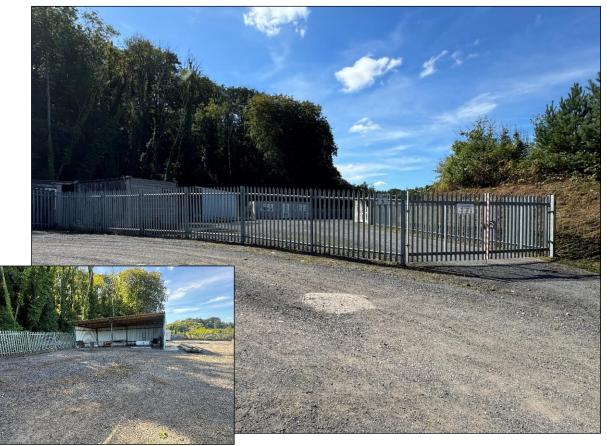

The site is approximately 0.29 Acres in total and comprises a secure fenced level hardcored Yard area with double entrace gates. Located in the yard is a useful open fronted storage / workshop building plus a toilet block. The Yard would therefore accommodate further portable buildings / storage containers, subject to all the necessary consents. The site would suit a user looking for outside storage of materials, vehicles or plant, or as a scaffolders / builders yard.

#### **Yard Area**

Forming a level hardcored yard area with fencing to the perimeter. Located on the site ids the following:-

Open Workshop10.01m x 5.01m (32'10" x 16'5") maxOpen fronted building which could be enclosed. Concrete floor.