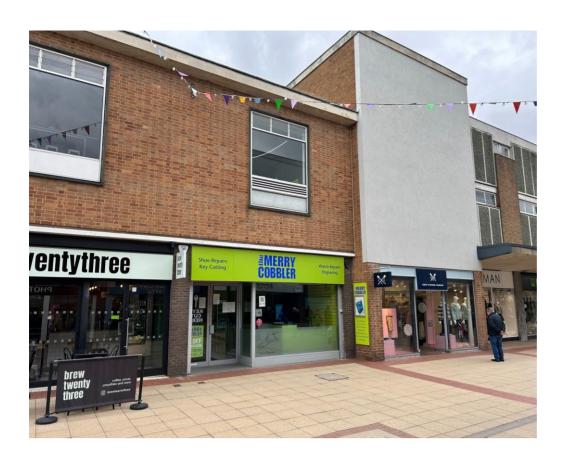

## **SOLIHULL**

9 MILL LANE, B91 3AR.

## **DESCRIPTION**

The property is situated in a prime and extremely busy trading location on the main stretch leading into the Mell Square Shopping Centre adjoining **Hotter Shoes**.

Other nearby occupiers include Fat Face, Clarendon Fine Art, The White Company, The Body Shop etc.