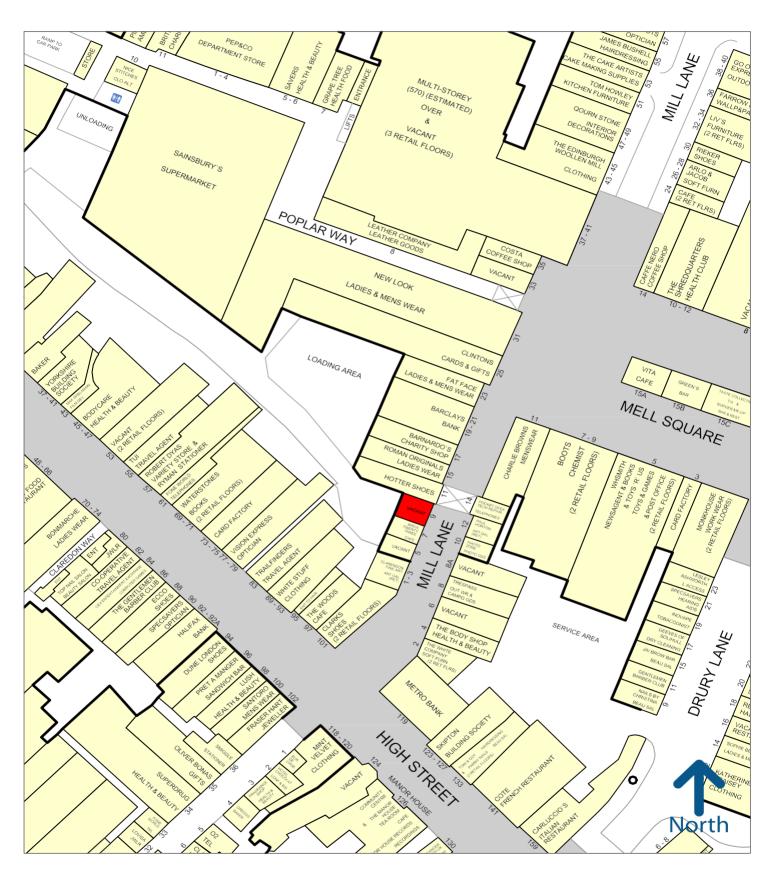

#### LOCATION

Solihull is one of the UK's most affluent towns and is located approximately 10 miles southeast of Birmingham. Mell Square is a 500,000 sq ft open shopping centre and is anchored by Boots, WH Smith, Dunelm and Sainsburys.

## **DESCRIPTION**

The property is situated in a prime and extremely busy trading location on the main stretch leading into the Mell Square Shopping Centre adjoining **Hotter Shoes**.

Other nearby occupiers include Fat Face, Clarendon Fine Art, The White Company, The Body Shop etc.