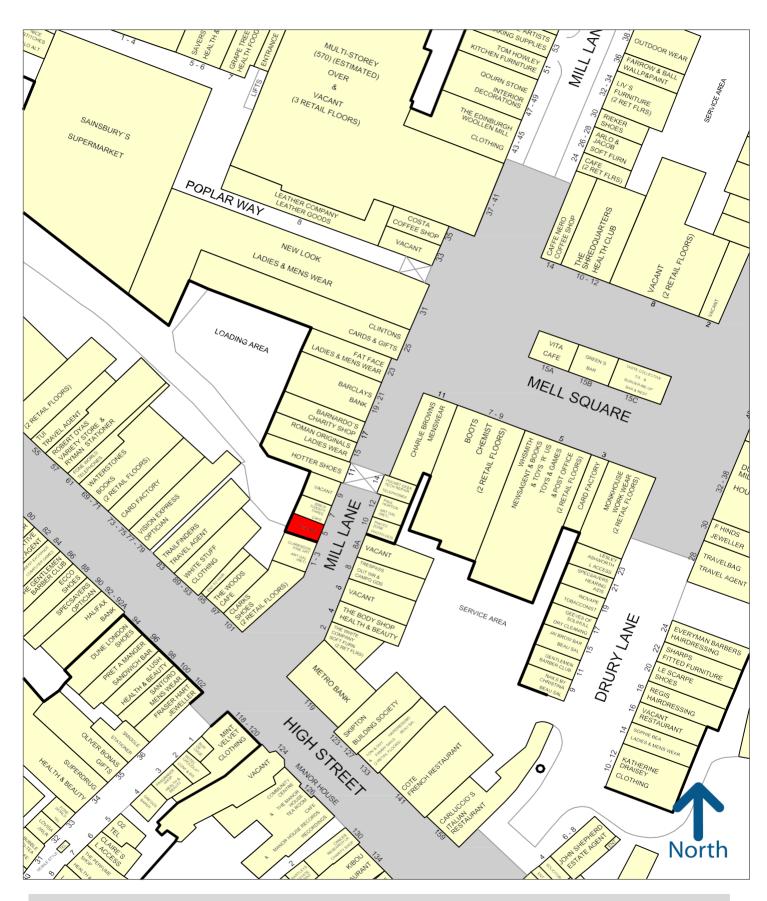

### LOCATION

Solihull is one of the UK's most affluent towns and is located approximately 10 miles southeast of Birmingham. Mell Square is a 500,000 sq ft open shopping centre and is anchored by Boots, WHSmith, Dunelm and Sainsburys.

# **DESCRIPTION**

The property is situated in a prime and busy trading location on Mill Lane which is directly opposite the main entrance to Touchwood. The property adjoins Whitewall Galleries and other nearby occupiers include Clarks, Metro Bank, The White Company, The Body Shop, Hotter Shoes, Boots etc.