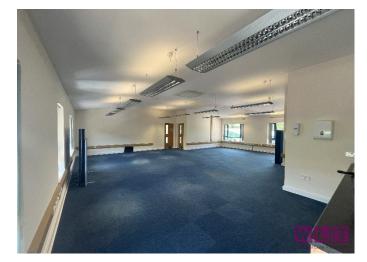

The available suite is a private and secure open plan office with two meeting rooms at rear. WC facilities are shared and maintained with other occupiers. The suite has its own electricity meter, kitchen area and autonomous heating and cooling system.