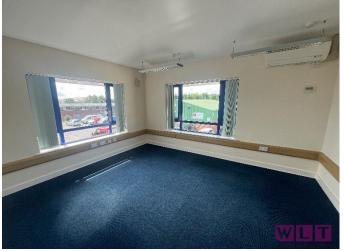

The available suite is a private and secure open plan office with two meeting rooms at rear. WC facilities are shared and maintained with other occupiers. The suite has its own electricity meter, kitchen area and autonomous heating and cooling system.