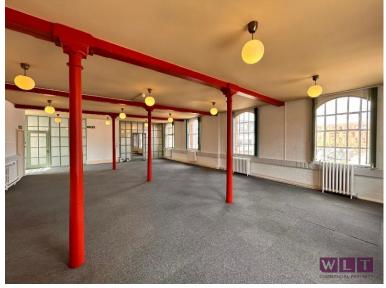

Suite 2 comprises 1966 sq ft which is predominantly open plan office space with a private meeting room. Kitchen and w/c facilities are within the suite.

This suite is available at £1,310.67 pcm. Service charge, utilities, insurance, maintenance, VAT, and business rates are payable in addition.