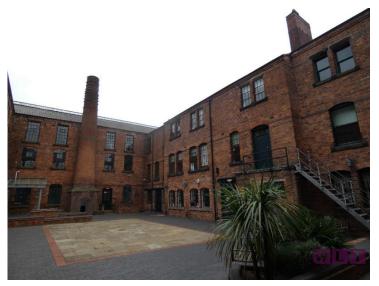

## WV2 1BH

///final.train.adjust

This former Victorian manufacturing premises has been sensitively restored to create a varied range of contemporary office suites. The property marries historic features with modern facilities and refurbishment is continuing.

The Boot Factory is located Southeast of the Wolverhampton St Georges Ring Road. The property is accessible by way of the A41 Bilston Road and Hospital Street. Nearby facilities include the City Centre, cafes, shops, bars, railway station and bus station.