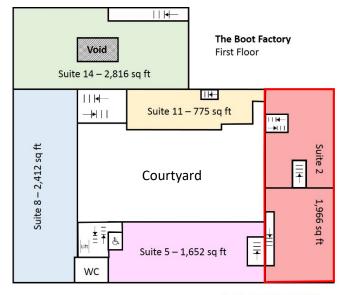

Suite 2 comprises 1966 sq ft which is predominantly open plan office space with a private meeting room. Kitchen and w/c facilities are within the suite.

This suite is available at £1,310.67 pcm. Service charge, utilities, insurance, maintenance, VAT, and business rates are payable in addition.

\*Indicative Plan Only\*