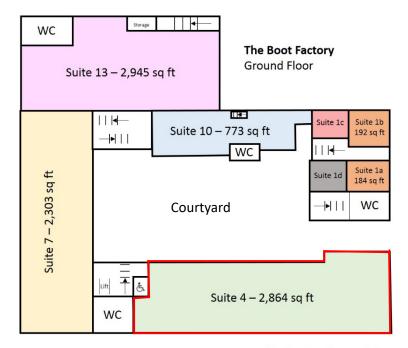

Suite 4 comprises 2864 sq ft which is predominantly open plan office space with glass partitioned offices and a private meeting room and its own front door entrance. Kitchen facilities are within the suite.

\*Indicative Plan Only\*