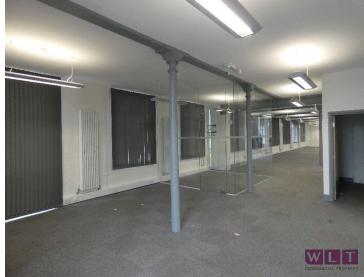

Suite 4 comprises 2864 sq ft which is predominantly open plan office space with glass partitioned offices and a private meeting room and its own front door entrance. Kitchen facilities are within the suite.