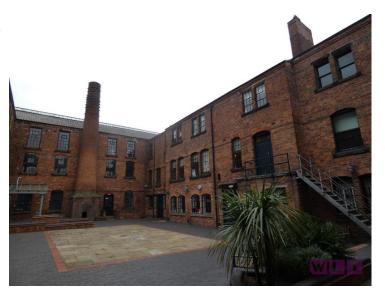

## **SUITE 4 - THE BOOT FACTORY CLEVELAND ROAD** WOLVERHAMPTON **WV2 1BH**

COMMERCIAL PROPERTY

///final.train.adjust

This former Victorian manufacturing premises has been sensitively restored to create a varied range of contemporary office suites. The property marries historic features with modern facilities and refurbishment is continuing.

The Boot Factory is located Southeast of the Wolverhampton St Georges Ring Road. The property is accessible by way of the A41 Bilston Road and Hospital Street. Nearby facilities include the City Centre, cafes, shops, bars, railway station and bus station.