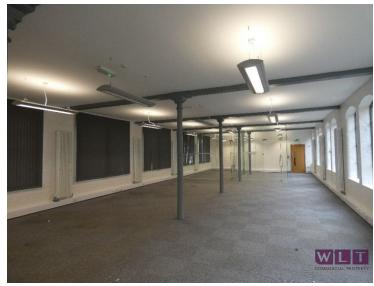

Suite 4 comprises 2864 sq ft which is predominantly open plan office space with glass partitioned offices and a private meeting room and its own front door entrance. Kitchen facilities are within the suite.