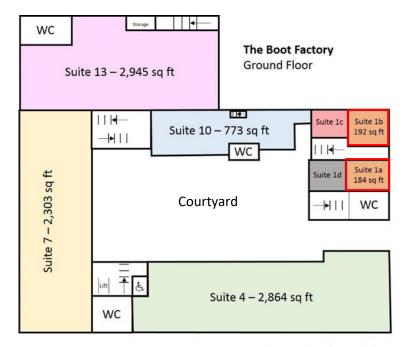

on St Georges Ring Road. The property is accessible by way of the A41 Bilston Road and Hospital Street. Nearby facilities include the City Centre, cafes, shops, bars, railway station and bus station.

Suites 1a&1b comprises 375.80 sq ft which is predominantly open plan office space w/c facilities are accessed via Suite 1a.

This suite is available at £500.00 pcm. Service charge, utilities, insurance, maintenance, VAT, and business rates are payable in addition.

For further information or to arrange an inspection, please contact Anthony Wiggins on 01952 603303 or Erin Beards on 07534 687232.

**Subject to Contract** Full EPC's available on request.





73 High Street, Madeley Telford, Shropshire TF7 5AH Tel: 01952 603303/01902 229550 enquiries@wltcommercial.co.uk wltcommercial.co.uk







\*Indicative Plan Only\*



## **IMPORTANT NOTICE**

Wiggins Lockett Thompson Ltd. for themselves and for the vendors or lessors of this property whose agents they are give notice that:
(i) the particulars are set out as a general outline only for the guidance of intending purchasers or lessees and do not constitute nor constitute part of an offer or contract. (ii) all descriptions, dimensions, references to condition and necessary permissions for use and occupation and other details are given in good faith and are believed to be correct but any intending purchasers or tenants should not rely on them as statements or representations of fact but must satisfy themselves by inspection or otherwise as to the correctness of each of them. (iii) no person in the employment of Wiggins Lockett Th