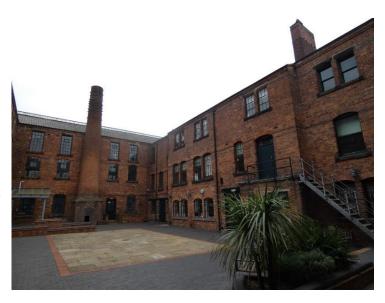

The Boot Factory is located Southeast of the Wolverhampton St Georges Ring Road. The property is accessible by way of the A41 Bilston Road and Hospital Street. Nearby facilities include the City Centre, cafes, shops, bars, railway station and bus station.