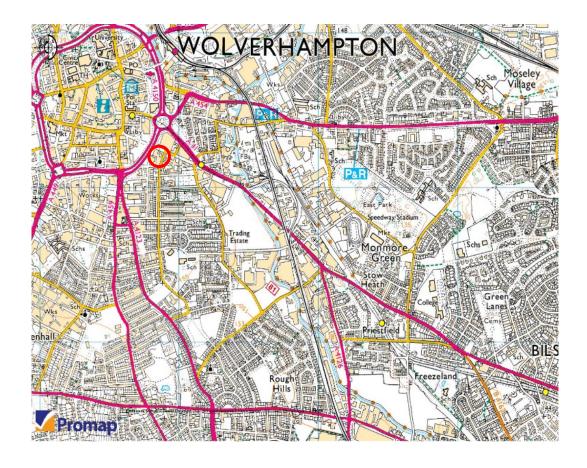

The Boot Factory is located Southeast of the Wolverhampton St Georges Ring Road. The property is accessible by way of the A41 Bilston Road and Hospital Street. Nearby facilities include the City Centre, cafes, shops, bars, railway station and bus station.