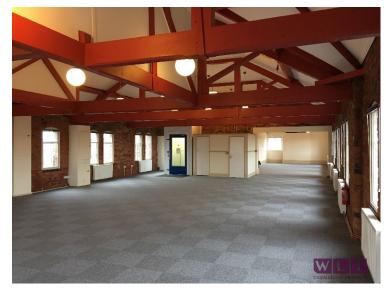

Suite 3 comprises 2229 sq ft which is predominantly open plan office space with a private meeting room. Kitchen and w/c facilities are within the suite.

This suite is available at £1,114.50 pcm. Service charge, utilities, insurance, maintenance, VAT, and business rates are payable in addition.