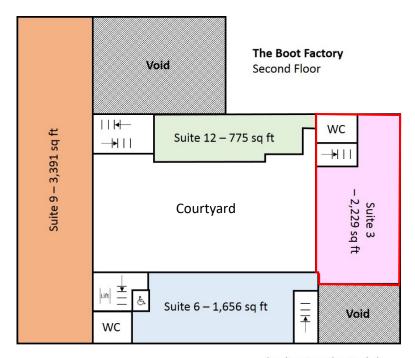

Suite 3 comprises 2229 sq ft which is predominantly open plan office space with a private meeting room. Kitchen and w/c facilities are within the suite.

This suite is available at £1,114.50 pcm. Service charge, utilities, insurance, maintenance, VAT, and business rates are payable in addition.

\*Indicative Plan Only\*