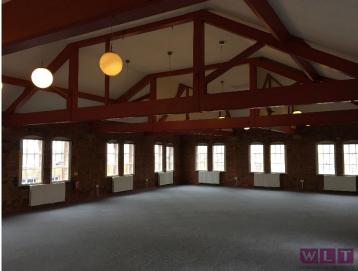

Suite 3 comprises 2229 sq ft which is predominantly open plan office space with a private meeting room. Kitchen and w/c facilities are within the suite.

This suite is available at £1,114.50 pcm. Service charge, utilities, insurance, maintenance, VAT, and business rates are payable in addition.