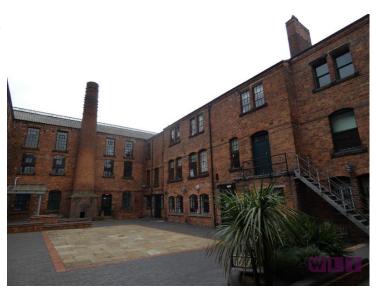

## SUITE 3 - THE BOOT FACTORY CLEVELAND ROAD WOLVERHAMPTON WV2 1BH

COMMERCIAL PROPERTY

///final.train.adjust

This former Victorian manufacturing premises has been sensitively restored to create a varied range of contemporary office suites. The property marries historic features with modern facilities and refurbishment is continuing.

The Boot Factory is located Southeast of the Wolverhampton St Georges Ring Road. The property is accessible by way of the A41 Bilston Road and Hospital Street. Nearby facilities include the City Centre, cafes, shops, bars, railway station and bus station.