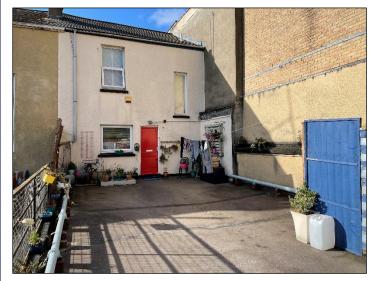

#### MAISONETTE

To the rear an external staircase leads up to a spacious deck / terrace area with door leading to .....