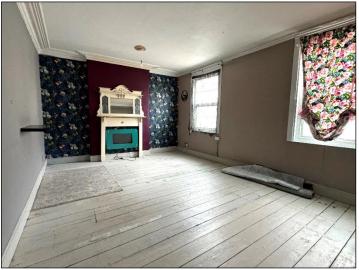

#### **Kitchen**

3.37m x 2.73m (11'0" x 8'11") max

Stainless steel sink unit with single drainer. Window to rear. Spot lighting. Plumbing for washing machine. Electric cooker point.

**Sitting Room** 5.66m x 3.95m (18'7" x 12'11") max Cornice to ceiling. Power and lighting as fitted.