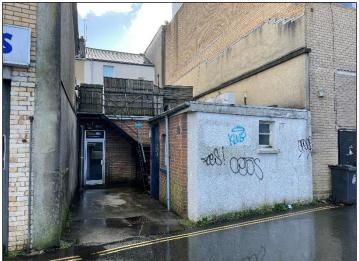

#### MAISONETTE

To the rear an external staircase leads up to a spacious deck / terrace area with door leading to .....