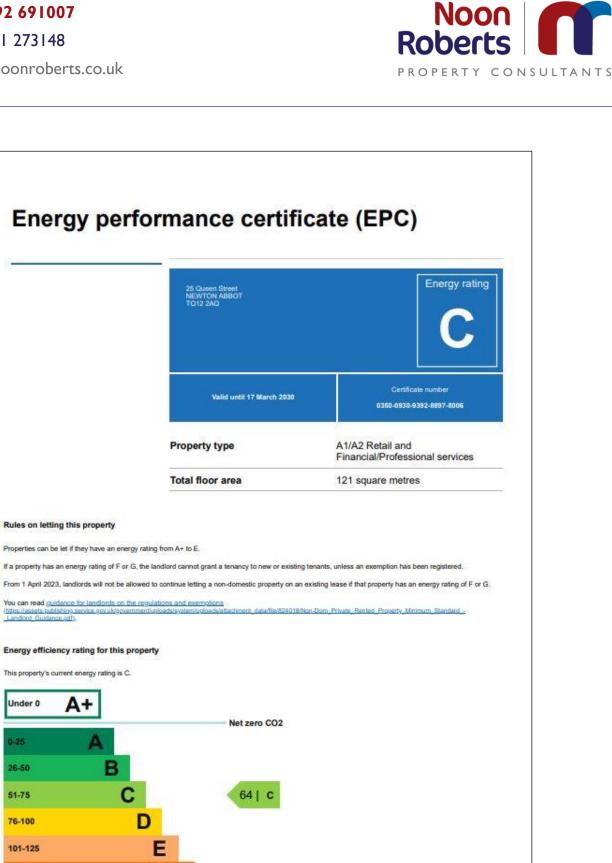

#### **ENERGY PERFORMANCE CERTIFICATE**

An EPC has been obtained, a summary is below with a full version available to download from the web site. The rating is: C 64.