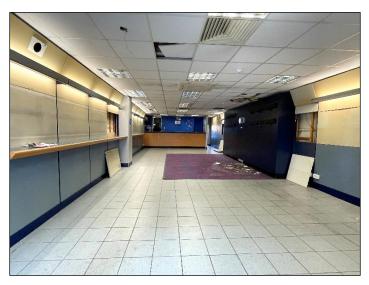

#### **Retail Area**

16.39m x 5.69m (53'9" x 18'8") max

Prominent glazed frontage with full depth aluminium shop front with recessed glazed entrance door. Suspended ceiling with integrated strip lighting. Mainly tiled floor. Air con cassette. Counter to rear. Power as fitted. To the rear are .....