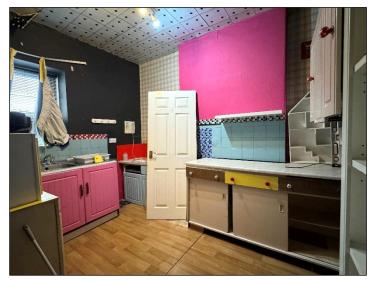

#### Staff Kitchen

2.77m x 2.18m (9'1" x 7'2") max

Stainless steel sink unit with single drainer inset into worktops with cupboards below. Over sink water heater. Wall cupboards over. Space for fridge. Window. Power as fitted.

#### **Kitchen**

3.37m x 2.73m (11'0" x 8'11") max

Stainless steel sink unit with single drainer. Window to rear. Spot lighting. Plumbing for washing machine. Electric cooker point.

**Sitting Room** 5.66m x 3.95m (18'7" x 12'11") max Cornice to ceiling. Power and lighting as fitted.