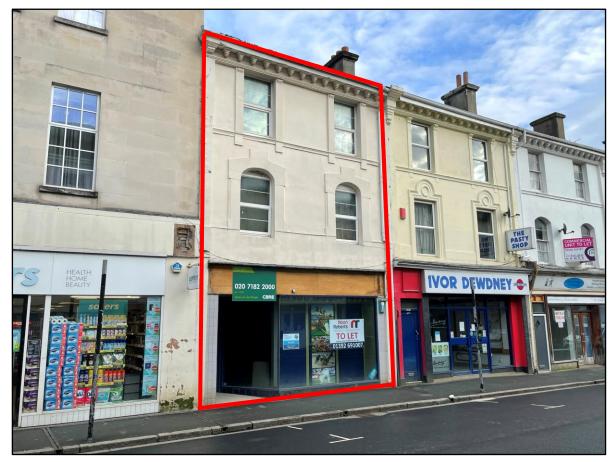

# 25 QUEEN STREET, NEWTON ABBOT, DEVON, TQ12 2AQ

An opportunity to acquire the freehold of these prominent retail premises just a short walk from prime shopping area and the mainline railway station. Comprising approx. 109 sq.m (1,173 sq.ft) on the ground floor with a rear parking space. Above on first and second floors and accessed from a rear staircase to a large deck area is a 2 bedroomed maisonette. Both the shop and Maisonette are vacant and therefore the property is suitable for an owner occupier or investor looking to refurbish and relet.

The premises are centrally and prominently located fronting the top end of Queen Street, the main spine road running through the town offering a high degree of visibility for any occupier. The property is convenient for a number of public car parks and the professional office area of Devon Square and St Pauls Road. Due to its prominent frontage to Queen Street, the premises would ideally suit either a retail or Office user seeking to gain a presence in this busy market town. The Maisonette is also provided with vacant possession and would benefit from modernisation including the installation of central heating and upgrading of the kitchen and bathroom facilities. The property would therefore suit an owner occupier or Investor looking to relet the shop and the maisonette above.