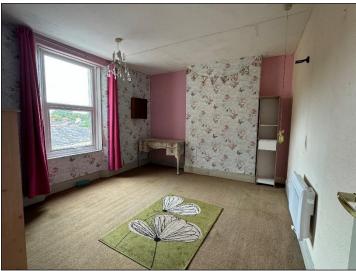

#### **SECOND FLOOR**

Landing with doors leading to .....

Bedroom No 1 3.93m x 3.38m (12'11" x 11'1") max Window to rear. Carpeted. Power and lighting as fitted. Carpeted.

3.93m x 3.28m (12'10" x 10'9") max Bedroom No 2 (Not inspected) Window to front. Power and light as fitted.