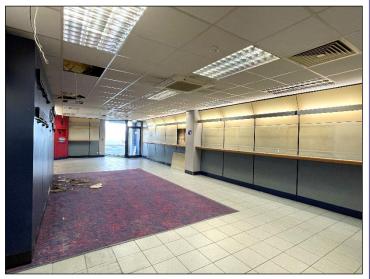

#### **Retail Area**

16.39m x 5.69m (53'9" x 18'8") max

Prominent glazed frontage with full depth aluminium shop front with recessed glazed entrance door. Suspended ceiling with integrated strip lighting. Mainly tiled floor. Air con cassette. Counter to rear. Power as fitted. To the rear are .....