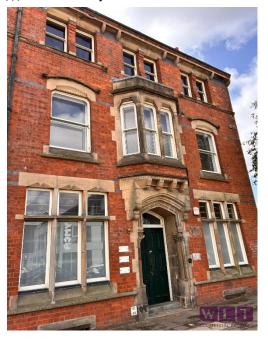

## THE JAMES BAKER & SON BUILDING THE BOOT FACTORY CLEVELAND ROAD WOLVERHAMPTON

///final.train.adjust

**WV2 1BH** 

This sensitively modernised period building is located overlooking the Wolverhampton St Georges Ring Road. The property is accessible by way of the A41 Bilston Road and Hospital Street. Nearby facilities include the City Centre cafes, shops, bars, railway station and bus station.

The former Victorian manufacturing premises has been restored to create a varied range of contemporary office suites. This section of the building formed the original administrative centre and family home when the site was operational. The property marries historic features with modern facilities. There is a rare opportunity to exclusively occupy the front elevation of this premises in its entirety. The space extends over 4,570 sq ft and offers private access leading to three floors of office space with additional meeting rooms and ancillary facilities throughout. Further ground floor space in available in addition (Suite 4 - 2,864 sq ft).