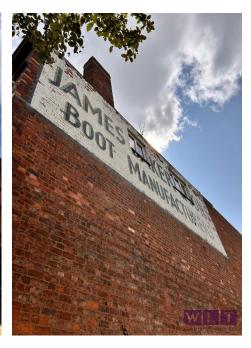

The former Victorian manufacturing premises has been restored to create a varied range of contemporary office suites. This section of the building formed the original administrative centre and family home when the site was operational. The property marries historic features with modern facilities. There is a rare opportunity to exclusively occupy the front elevation of this premises in its entirety. The space extends over 4,570 sq ft and offers private access leading to three floors of office space with additional meeting rooms and ancillary facilities throughout. Further ground floor space in available in addition (Suite 4 - 2,864 sq ft).