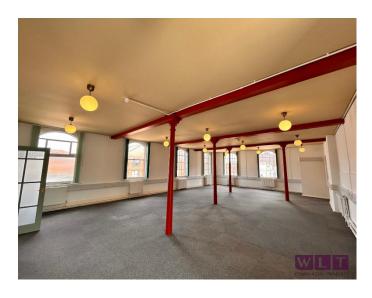

The former Victorian manufacturing premises has been restored to create a varied range of contemporary office suites. This section of the building formed the original administrative centre and family home when the site was operational. The property marries historic features with modern facilities. There is a rare opportunity to exclusively occupy the front elevation of this premises in its entirety. The space extends over 4,570 sq ft and offers private access leading to three floors of office space with additional meeting rooms and ancillary facilities throughout. Further ground floor space in available in addition (Suite 4 - 2,864 sq ft).