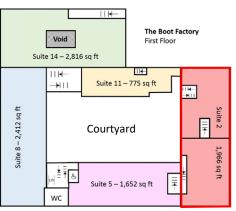

The former Victorian manufacturing premises has been restored to create a varied range of contemporary office suites. This section of the building formed the original administrative centre and family home when the site was operational. The property marries historic features with modern facilities. There is a rare opportunity to exclusively occupy the front elevation of this premises in its entirety. The space extends over 4,570 sq ft and offers private access leading to three floors of office space with additional meeting rooms and ancillary facilities throughout. Further ground floor space in available in addition (Suite 4 - 2,864 sq ft).

\*Indicative Plan Only\*

\*Indicative Plan Only\* \*Indicative Plan Only\*