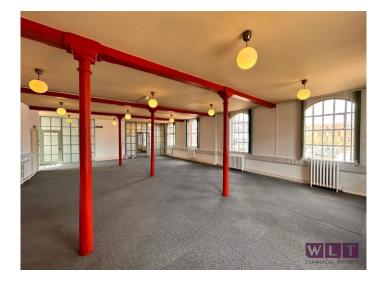

The former Victorian manufacturing premises has been restored to create a varied range of contemporary office suites. This section of the building formed the original administrative centre and family home when the site was operational. The property marries historic features with modern facilities. There is a rare opportunity to exclusively occupy the front elevation of this premises in its entirety. The space extends over 4,570 sq ft and offers private access leading to three floors of office space with additional meeting rooms and ancillary facilities throughout. Further ground floor space in available in addition (Suite 4 - 2,864 sq ft).