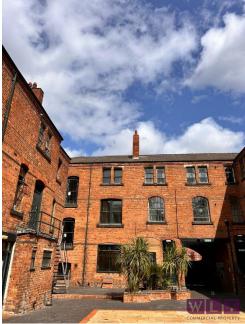

The former Victorian manufacturing premises has been restored to create a varied range of contemporary office suites. This section of the building formed the original administrative centre and family home when the site was operational. The property marries historic features with modern facilities. There is a rare opportunity to exclusively occupy the front elevation of this premises in its entirety. The space extends over 4,570 sq ft and offers private access leading to three floors of office space with additional meeting rooms and ancillary facilities throughout. Further ground floor space in available in addition (Suite 4 - 2,864 sq ft).