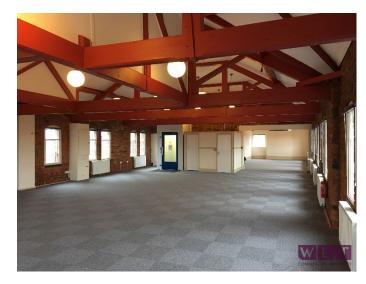

The former Victorian manufacturing premises has been restored to create a varied range of contemporary office suites. This section of the building formed the original administrative centre and family home when the site was operational. The property marries historic features with modern facilities. There is a rare opportunity to exclusively occupy the front elevation of this premises in its entirety. The space extends over 4,570 sq ft and offers private access leading to three floors of office space with additional meeting rooms and ancillary facilities throughout. Further ground floor space in available in addition (Suite 4 - 2,864 sq ft).

The three floors are available at £36,560.00 per annum. Service charge, utilities, insurance, maintenance, VAT, and business rates are payable in addition.

For further information or to arrange an inspection, please contact Anthony Wiggins on 01952 603303 or Erin Beards on 07534 687232.