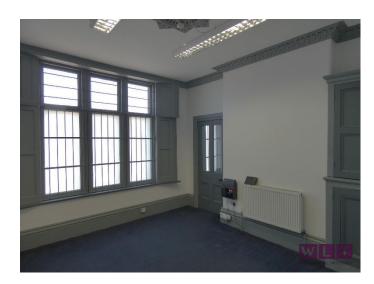

The former Victorian manufacturing premises has been restored to create a varied range of contemporary office suites. This section of the building formed the original administrative centre and family home when the site was operational. The property marries historic features with modern facilities. There is a rare opportunity to exclusively occupy the front elevation of this premises in its entirety. The space extends over 4,570 sq ft and offers private access leading to three floors of office space with additional meeting rooms and ancillary facilities throughout. Further ground floor space in available in addition (Suite 4 - 2,864 sq ft).

The three floors are available at £36,560.00 per annum. Service charge, utilities, insurance, maintenance, VAT, and business rates are payable in addition.

For further information or to arrange an inspection, please contact Anthony Wiggins on 01952 603303 or Erin Beards on 07534 687232.