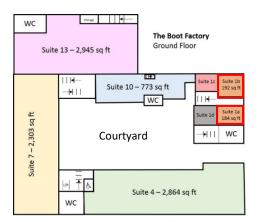

The former Victorian manufacturing premises has been restored to create a varied range of contemporary office suites. This section of the building formed the original administrative centre and family home when the site was operational. The property marries historic features with modern facilities. There is a rare opportunity to exclusively occupy the front elevation of this premises in its entirety. The space extends over 4,570 sq ft and offers private access leading to three floors of office space with additional meeting rooms and ancillary facilities throughout. Further ground floor space in available in addition (Suite 4 - 2,864 sq ft).

\*Indicative Plan Only\*

\*Indicative Plan Only\* \*Indicative Plan Only\*