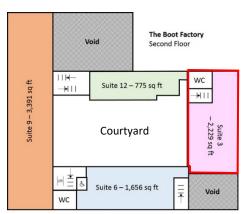

The former Victorian manufacturing premises has been restored to create a varied range of contemporary office suites. This section of the building formed the original administrative centre and family home when the site was operational. The property marries historic features with modern facilities. There is a rare opportunity to exclusively occupy the front elevation of this premises in its entirety. The space extends over 4,570 sq ft and offers private access leading to three floors of office space with additional meeting rooms and ancillary facilities throughout. Further ground floor space in available in addition (Suite 4 - 2,864 sq ft).

\*Indicative Plan Only\*

\*Indicative Plan Only\* \*Indicative Plan Only\*