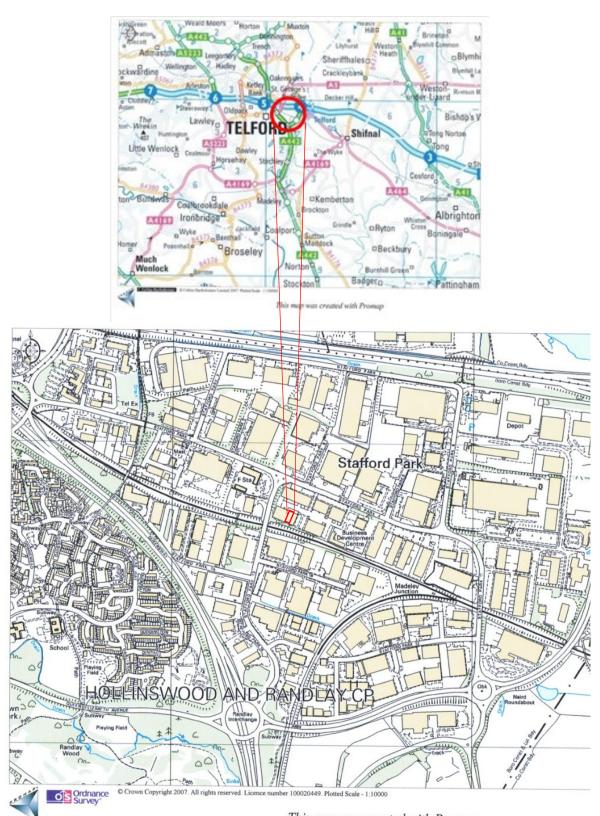

# Unit D4, Stafford Park 4, Telford TF3 3BA 4,998 sq ft (464.40 sq m)

///packages.pickles.departure

This property is located at the centre of Stafford Park Trade Centre. The property is less than two miles from Telford Town Centre (inc Railway station), The M54 (J4) and the A442 dual carriageway.

### This map was created with Promap