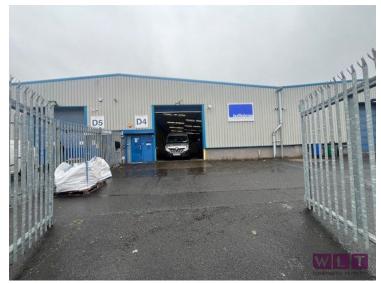

# Unit D4, Stafford Park 4, Telford TF3 3BA 4,998 sq ft (464.40 sq m)

///packages.pickles.departure

This property is located at the centre of Stafford Park Trade Centre. The property is less than two miles from Telford Town Centre (inc Railway station), The M54 (J4) and the A442 dual carriageway.

#### **Key information:**

- Secure Yard.
- Electric Roller Shutter 3.6 wide x 3.7 m high.
- Office Space.
- Full Height Cladding.
- Minimum Eave height 4.1m.
- EPC E-120.

For further information or to arrange an inspection, please contact Anthony Wiggins on 01952 603303 or Erin Beards on 07534 687232.