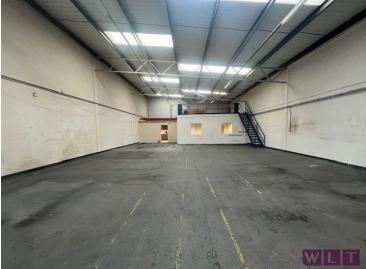

# Unit D4, Stafford Park 4, Telford TF3 3BA 4,998 sq ft (464.40 sq m)

///packages.pickles.departure

This property is located at the centre of Stafford Park Trade Centre. The property is less than two miles from Telford Town Centre (inc Railway station), The M54 (J4) and the A442 dual carriageway.

#### **Key information:**

- Secure Yard.
- Electric Roller Shutter 3.6 wide x 3.7 m high.
- Office Space.
- Full Height Cladding.
- Minimum Eave height 4.1m.
- EPC E-120.

For further information or to arrange an inspection, please contact Anthony Wiggins on 01952 603303 or Erin Beards on 07534 687232.