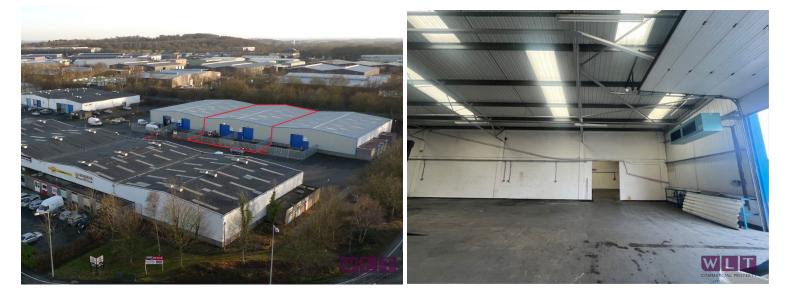

## INDUSTRIAL UNIT - TO LET Unit D3 & D4, Stafford Park 4, Telford TF3 3BA 9,981 sq ft (927 sq m)

///comply.monkey.efficient

This property is located at the centre of Stafford Park Trade Centre. The property is less than two miles from Telford Town Centre (inc Railway station), The M54 (J4) and the A442 dual carriageway. Nearby occupiers include Howdens, Topps Tiles, Greggs, Screwfix, Toolstation, Easy Bathrooms, Johnson Paints & Storage Giant.

## Key information:

- Secure Yard.
- Electric Roller Shutters 3.6 wide x 3.7 m high
- Significant Office Space with Full Kitchen.
- Full Height Cladding.
- Minimum Eave height 4.1m.

For further information or to arrange an inspection, please contact Anthony Wiggins on 01952 603303 or Erin Beards on 07534 687232.