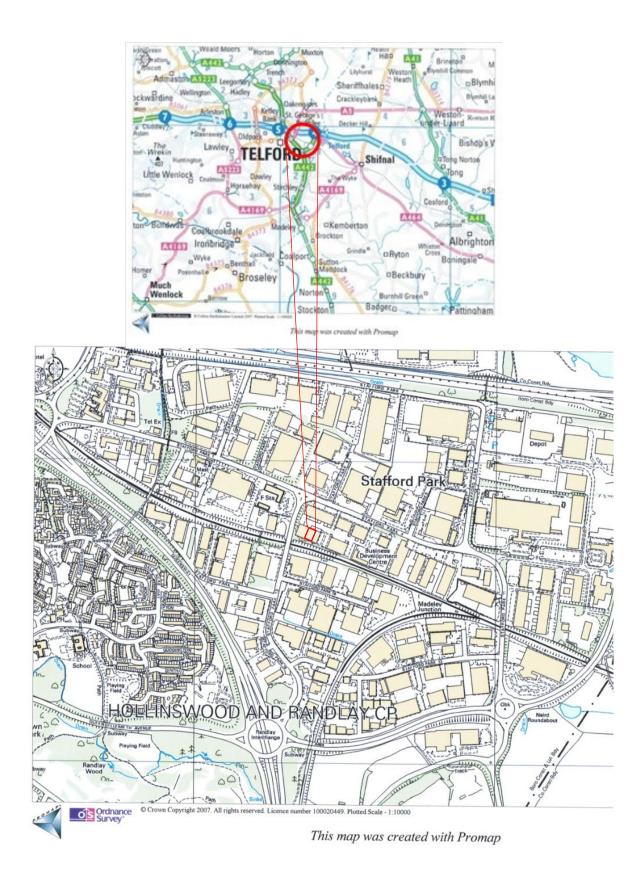

## INDUSTRIAL UNIT - TO LET Unit D3 & D4, Stafford Park 4, Telford TF3 3BA 9,981 sq ft (927 sq m)

///comply.monkey.efficient

This property is located at the centre of Stafford Park Trade Centre. The property is less than two miles from Telford Town Centre (inc Railway station), The M54 (J4) and the A442 dual carriageway. Nearby occupiers include Howdens, Topps Tiles, Greggs, Screwfix, Toolstation, Easy Bathrooms, Johnson Paints & Storage Giant.