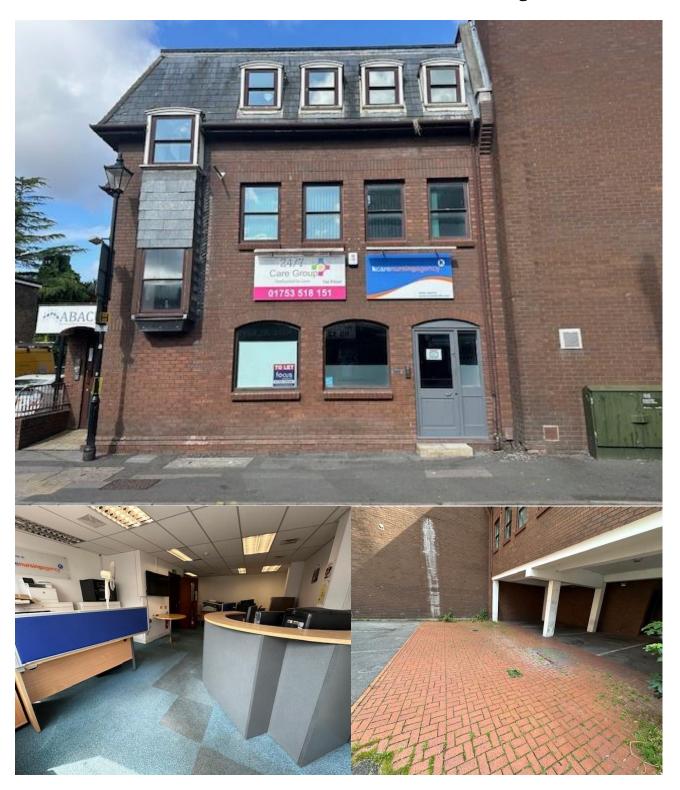

# Coleridge House 5-7 Park Street Slough Berks SL1 1PE A ground floor office with self contained entrance and parking. Available on a new lease on terms to be agreed.

A ground floor office located just off Slough High Street with access to Slough Bus & Railway Station. The building has a gated car park to the rear.