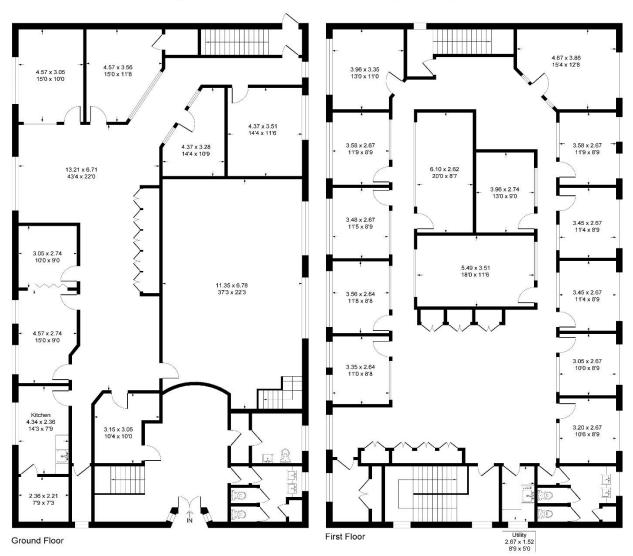

### ACCOMMODATION (All sizes are approximate & the floor plan is for identification purposes only)

The Pavilions Slough Approximate Gross Internal Floor Area = 649.5 sq m / 6991 sq ft

Illustration for identification purposes only, measurements are approximate, not to scale. Produced By Esjay Property Marketing