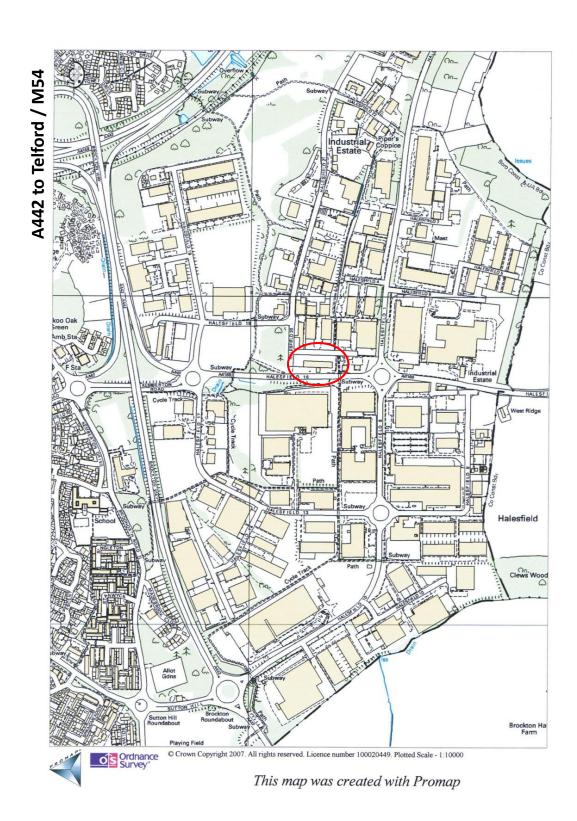

#### LOCATION:

The premises are located prominently on Halesfield 16 in Telford, accessible via estate roads from the A442 Queensway dual carriageway linking the North & South Telford with the Town Centre, Railway station and junctions 4 & 5 of the M54.