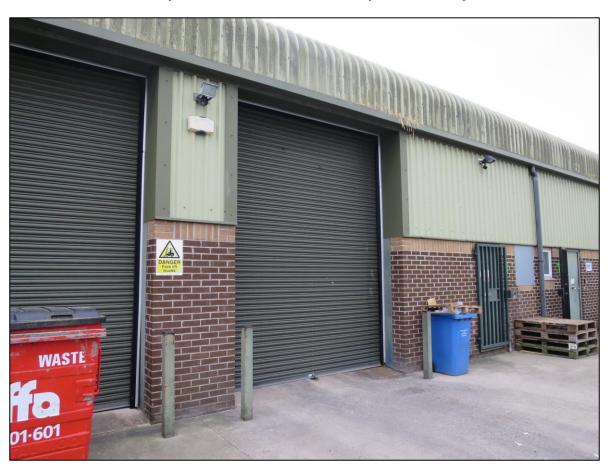

The units are constructed to a high standard, comprising a steel portal frame with lower elevations of facing bricks externally to 2.2m and faced blockwork internally, to the same height, with plastic coated profiled steel cladding, incorporating an insulation quilt and internal lining to the upper elevations. The eaves height is approximately 4.7 metres. The roof has plastic coated profiled steel cladding, insulation quilt and internal lining but also incorporates approximately 10% double skin roof lights.

### **EXTERNALLY**

To the front of the unit is a level loading and unloading area with 3 reserved car parking spaces allocated to this unit.