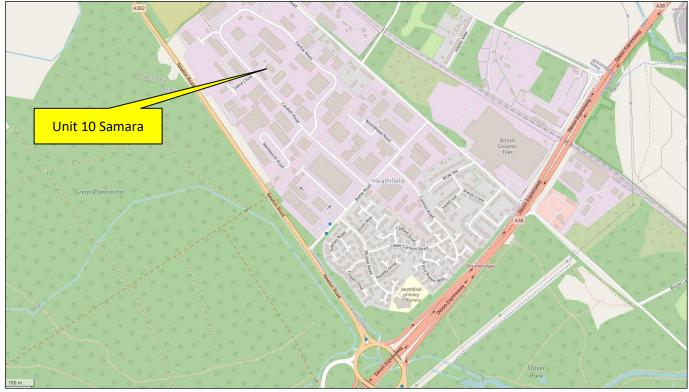

# MODERN INDUSTRIAL UNIT ON SOUGHT AFTER TRADING ESTATE WITH ALLOCATED CAR PARKING

Approximately 59.6 sq.m (642 sq.ft) with 3 Car Parking Spaces

UNIT 10 SAMARA BUSINESS PARK, CAVALIER ROAD, HEATHFIELD, NEWTON ABBOT, DEVON, TQ12 6TR

### SITUATION AND DESCRIPTION

The Business Park is located in Cavalier Road just off the main estate spine road of Battle Road and adjoining the Teignbridge Enterprise Agency complex. Heathfield occupies a most convenient position adjacent to the A38 dual carriageway, linking Plymouth and Cornwall to Exeter and the M5 motorway. Excellent road communications are therefore possible, making it a favoured site for businesses covering the whole of Devon, and benefiting from its central and strategic location. Exeter is 18 miles and Plymouth 40 miles distant. Other business centres are Newton Abbot which is approximately 5 miles and Torquay which is 12 miles distant.