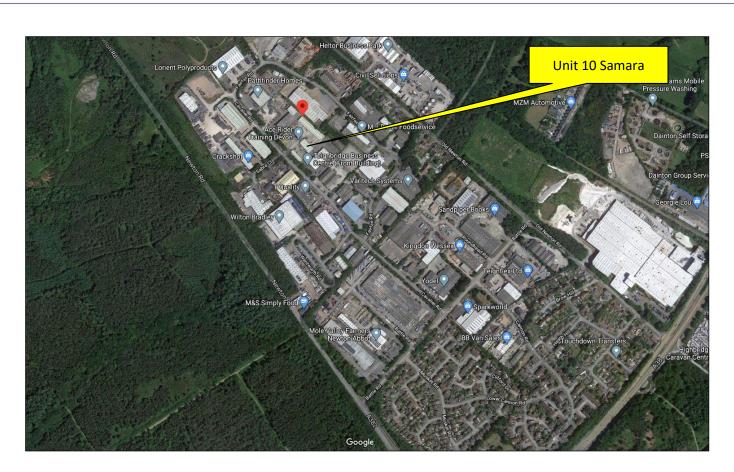

# MODERN INDUSTRIAL UNIT ON SOUGHT AFTER TRADING ESTATE WITH ALLOCATED CAR PARKING

Approximately 59.6 sq.m (642 sq.ft) with 3 Car Parking Spaces

UNIT 10 SAMARA BUSINESS PARK, CAVALIER ROAD, HEATHFIELD, NEWTON ABBOT, DEVON, TQ12 6TR

### SITUATION AND DESCRIPTION

The Business Park is located in Cavalier Road just off the main estate spine road of Battle Road and adjoining the Teignbridge Enterprise Agency complex. Heathfield occupies a most convenient position adjacent to the A38 dual carriageway, linking Plymouth and Cornwall to Exeter and the M5 motorway. Excellent road communications are therefore possible, making it a favoured site for businesses covering the whole of Devon, and benefiting from its central and strategic location. Exeter is 18 miles and Plymouth 40 miles distant. Other business centres are Newton Abbot which is approximately 5 miles and Torquay which is 12 miles distant.