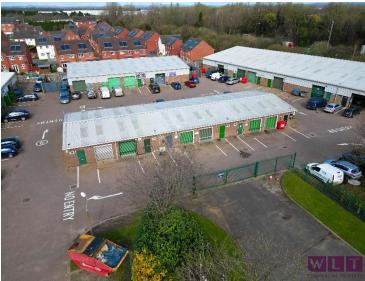

## COMMERCIAL UNITS TO LET TRENCH LOCK 3 TELFORD SHROPSHIRE TF1 5ST

///brink.joystick.princes

The Trench Lock 3 estate is a busy, successful commercial estate in the North of Telford. The estate has a total of 35 Units let to engineering, carpentry, storage, and a limited amount of service industries.

The estate is ring fenced, CCTV covered and accessible 24/7 to occupiers. End units have yard space, and the entire estate has just been re-roofed. The estate has sufficient vehicle trade users and, to ensure ease of use and avoid congestion on the estate, further occupiers in this industry will not be considered.

Units range in size from 375 sq ft to just under 2000 sq ft. Current availability is shown on Page 2.

Units are available on three-year leases. Service Charge, Business Rates and Buildings Insurance are payable in addition (please contact Agent for further assistance).