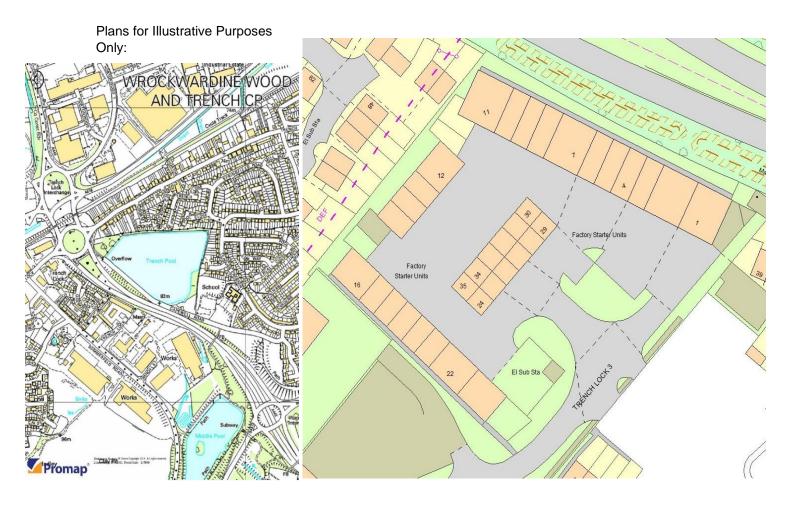

Units range in size from 375 sq ft to just under 2000 sq ft. Current availability is shown on Page 2.

Units are available on three-year leases. Service Charge, Business Rates and Buildings Insurance are payable in addition (please contact Agent for further assistance).

## Current Availability:

|         | <u>Size sqft</u> | Rent pcm      | <u>Availability</u> |
|---------|------------------|---------------|---------------------|
|         |                  |               |                     |
| Unit 2  | 1880 sq ft       | £1,410.00 pcm | AVAILABLE           |
|         |                  |               |                     |
| Unit 8  | 1889 sq ft       | £1,417.00 pcm | AVAILABLE SOON      |
|         |                  |               |                     |
| Unit 9  | 920 sq ft        | £812.50 pcm   | UNDER OFFER         |
|         |                  |               |                     |
| Unit 15 | 614 sq ft        | £601.25 pcm   | AVAILABLE SOON      |
|         |                  |               |                     |
| Unit 24 | 375 sq ft        | £416.66 pcm   | AVAILABLE SOON      |
|         |                  |               |                     |