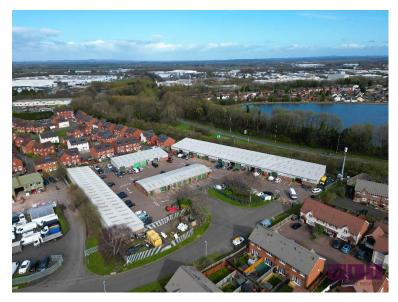

## COMMERCIAL UNITS TO LET TRENCH LOCK 3 TELFORD SHROPSHIRE TF1 5ST

///brink.joystick.princes

The Trench Lock 3 estate is a busy, successful commercial estate in the North of Telford. The estate has a total of 35 Units let to engineering, carpentry, storage, and a limited amount of service industries.

The estate is ring fenced, CCTV covered and accessible 24/7 to occupiers. End units have yard space, and the entire estate has just been re-roofed. The estate has sufficient vehicle trade users and, to ensure ease of use and avoid congestion on the estate, further occupiers in this industry will not be considered.