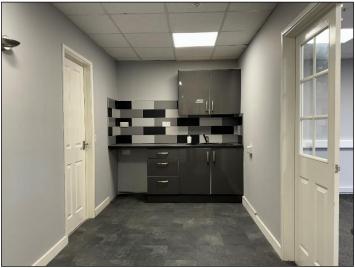

#### Office No 6

5.88m x 4.95m (19'3" x 16'3") max

Window to front. Power and data as fitted in dado trunking. Carpeted. Suspended ceiling with integrated LED lighting. HVAC unit for comfort cooling.

**Kitchenette/ Staff Area 4.84m x 2.12m (15'11" x 6'11") max** Fitted with a range of wall and base units with stainless steel sink unit and single drainer inset into worktops. Space for fridge under. Tiled splashbacks. 2 wall cupboards over.