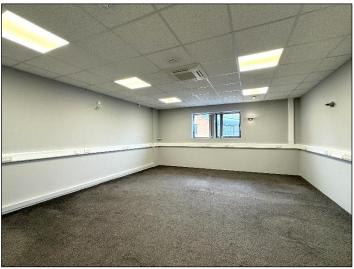

#### Office No 6

5.88m x 4.95m (19'3" x 16'3") max

Window to front. Power and data as fitted in dado trunking. Carpeted. Suspended ceiling with integrated LED lighting. HVAC unit for comfort cooling.

**Kitchenette/ Staff Area 4.84m x 2.12m (15'11" x 6'11") max** Fitted with a range of wall and base units with stainless steel sink unit and single drainer inset into worktops. Space for fridge under. Tiled splashbacks. 2 wall cupboards over.