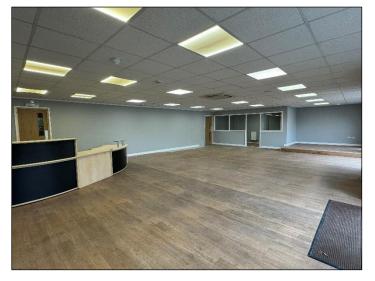

#### ACCOMMODATION

internal dimensions are as follows:-

Reception / Trade Counter 12.98m x 8.13m (42'7" x 26'8") max Approached from the parking area via a glazed pedestrian door with glazed side screen plus further floor to ceiling window to one side. LVT. Suspended ceiling with integrated LED lighting. Ideal as a showroom or trade counter area or for a sales office. Doors Translucent roof lights. Concrete floor. Power and overhead lead off this to ....