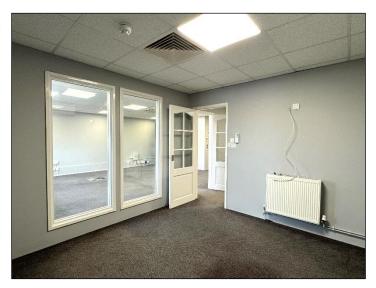

#### Office No 3

#### 6.86m x 4.93m (22'6" x 16'2") max

2 large windows to the front. Radiator. Power and data as fitted. Floor boxes. Suspended ceiling with integrated LED lighting. Carpeted. Ceiling mounted HVAC unit for comfort cooling.