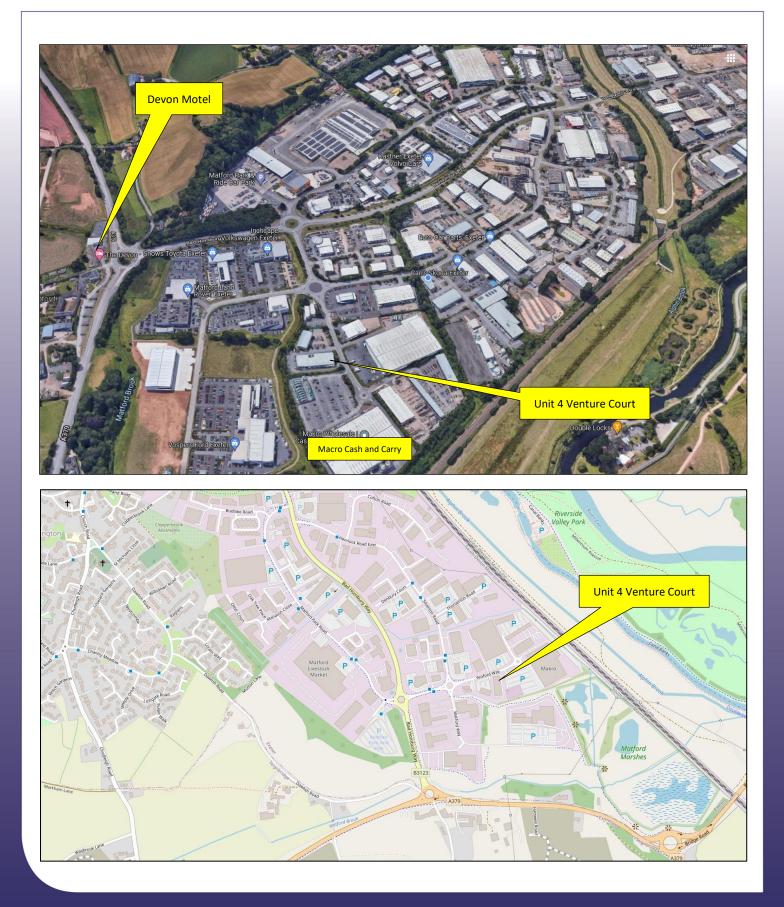

#### SITUATION AND DESCRIPTION

The premises are located on the sought after Matford Business Park, being part of the well-established Marsh Barton Trading Estate just off Silverton Road which along with Bad Homburg Way are the main spine roads though the estate. In addition the Units central location offers easy links to the City Centre and to the A30, M5 and A38 / A380 trunk roads. Exeter is a historic Cathedral City and forms the main administrative centre for the County of Devon. Exeter is a University City steeped in history being the capital city and county town of Devon and has firmly established a reputation of being the commercial centre of the South West. The city has a population of approximately 110,000 with a 'drive to work' population of some 480,000 within a 45 minute catchment.

# UNIT 4 THE VENTURE CENTRE, YEOFORD WAY, MATFORD, EXETER, DEVON, EX2 8LP

An unusual opportunity to enter into a new lease of these well fitted and centrally located Trade counter/ Office premises with Ground Floor Showroom / Office and rear Warehouse with range of first floor Offices on the popular Matford Business Park on the south western edge of Exeter, offering easy access to the City centre and the M5 / A38 / A380 trunk roads. The premises would suite a wide variety of potential users.