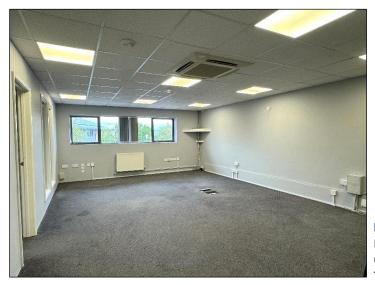

#### ACCOMMODATION

internal dimensions are as follows:-

Reception / Trade Counter 12.98m x 8.13m (42'7" x 26'8") max Approached from the parking area via a glazed pedestrian door with glazed side screen plus further floor to ceiling window to one side. LVT. Suspended ceiling with integrated LED lighting. Ideal as a showroom or trade counter area or for a sales office. Doors Translucent roof lights. Concrete floor. Power and overhead lead off this to ....