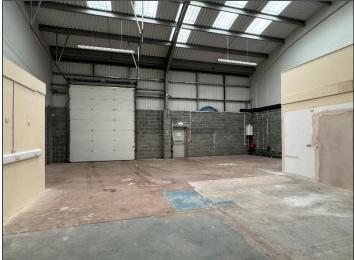

Warehouse

#### 13.30m x 12.77m (43'8" x 41'10") max

Located at the rear of the building with a full height roller shutter door providing excellent vehicular access. Irregular shape. lighting as fitted. Minimum eaves 6.0m rising to 7.7m in the centre. Gas fired Ideal wall mounted central heating boiler. Pedestrian door to rear and doors to showroom and offices.