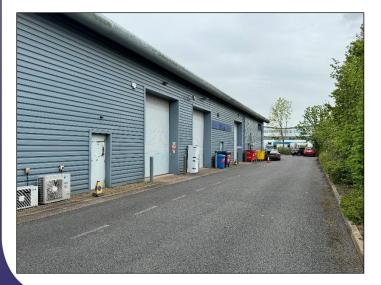

Unit 4 The Venture Centre is a mid-terraced unit forming part of a block of Trade Counter / light industrial units benefitting from a generous Car Parking allocation at the front with excellent loading and unloading facilities at the rear via a up and over door. The premises would therefore suit a variety of potential occupiers who require a prominent Trade Counter / Showroom Unit, or an industrial / Warehouse Unit in a central and convenient location with well fitted office and easy access to all main routes.

#### EXTERNALLY

To the front and side of the unit is a car parking area with parking for 6 cars. To the rear is a loading and unloading area accessed by the roller shutter door.

Noon Roberts 4 Northleigh House, Thorverton Road, Matford, Exeter, Devon, EX2 8HF Contact us M. 07831 273148 E. tn@noonroberts.co.uk W. noonroberts.co.uk