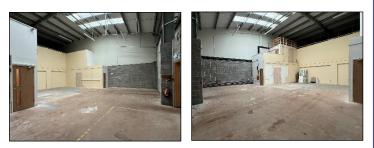

Warehouse

#### 13.30m x 12.77m (43'8" x 41'10") max

Located at the rear of the building with a full height roller shutter door providing excellent vehicular access. Irregular shape. lighting as fitted. Minimum eaves 6.0m rising to 7.7m in the centre. Gas fired Ideal wall mounted central heating boiler. Pedestrian door to rear and doors to showroom and offices.