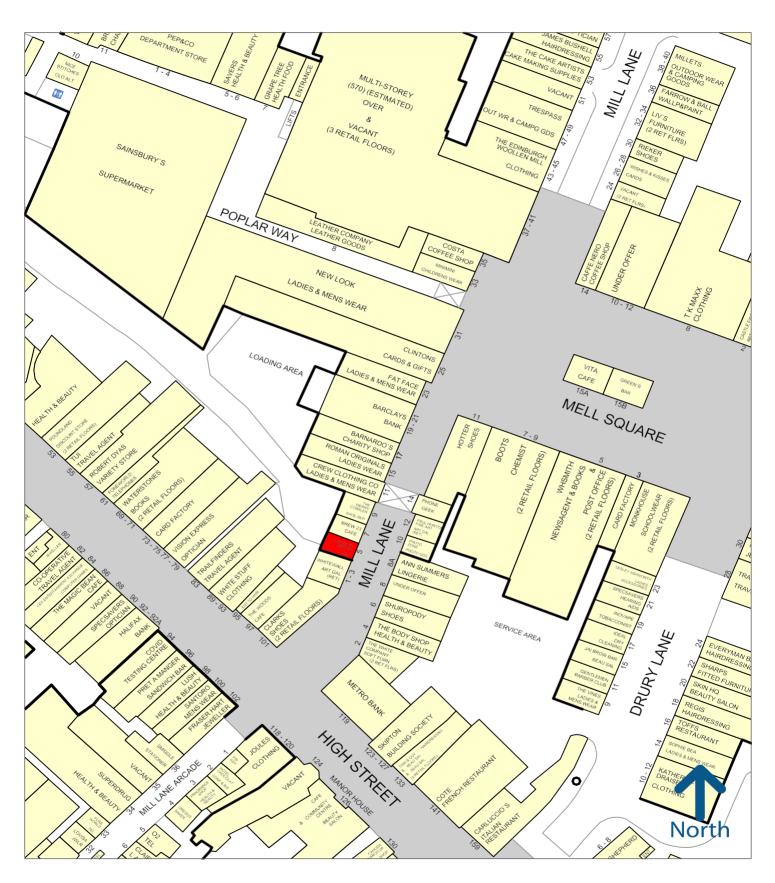

## LOCATION

Solihull is one of the UK's most affluent towns and is located approximately 10 miles Southeast of Birmingham. Mell Square is a 500,000 sq ft open shopping centre and is anchored by TK Maxx, House of Fraser, Boots, WHSmith, Dunelm and Sainsburys.

## **DESCRIPTION**

The property is situated in a prime and busy trading location on Mill Lane which is directly opposite the main entrance to Touchwood. The property adjoins Whitewall Galleries and other nearby occupiers include Clarks, Metro Bank, The White Company, The Body Shop, Hotter Shoes, Boots etc.