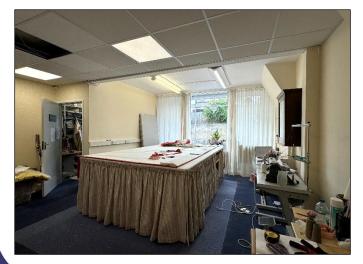

Retail / Showroom / Office 7.50m x 6.34m (24'7" x 20'9") max Large glazed widow to the front. Suspended ceiling with integrated strip lighting. Carpeted. Radiator. Power as fitted.

Rear Showroom / Store 6.02m x 4.85m (19'9" x 15'11") max Suspended ceiling with integrated strip lighting. Power as fitted. Wide walk through to front showroom.

# Office

3.38m x 2.92m (11'1" x 9'7") max Suspended ceiling with strip lighting. High level windows. Glazed panel to rear Showroom / Work room.