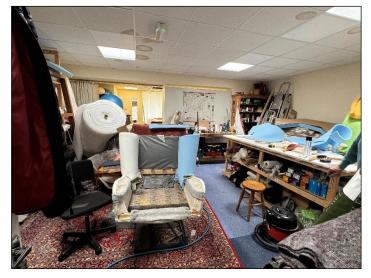

Retail / Showroom / Office 7.50m x 6.34m (24'7" x 20'9") max Large glazed widow to the front. Suspended ceiling with integrated strip lighting. Carpeted. Radiator. Power as fitted.

Rear Showroom / Store 6.02m x 4.85m (19'9" x 15'11") max Suspended ceiling with integrated strip lighting. Power as fitted. Wide walk through to front showroom.