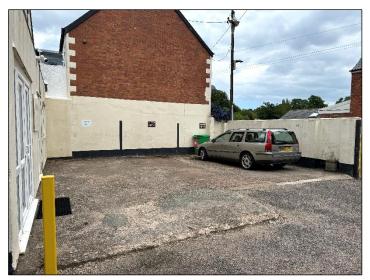

## **EXTERNALLY**

To the rear of the premises is a private shared courtyard with one allocated car parking space.

# TOWN CENTRE RETAIL /OFFICE / WORKSHOP PREMISES WITH A SECURE PARKING SPACE

Retail Showroom and Workshop space of approx. 99 sq.m (1,065 sq.ft) with 1 allocated Car Parking space in the courtyard area to the front