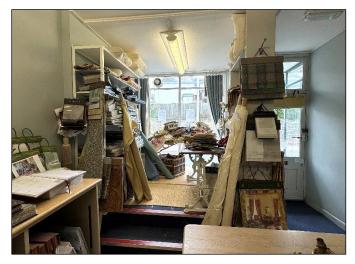

Retail / Showroom / Office 7.50m x 6.34m (24'7" x 20'9") max Large glazed widow to the front. Suspended ceiling with integrated strip lighting. Carpeted. Radiator. Power as fitted.

Rear Showroom / Store 6.02m x 4.85m (19'9" x 15'11") max Suspended ceiling with integrated strip lighting. Power as fitted. Wide walk through to front showroom.