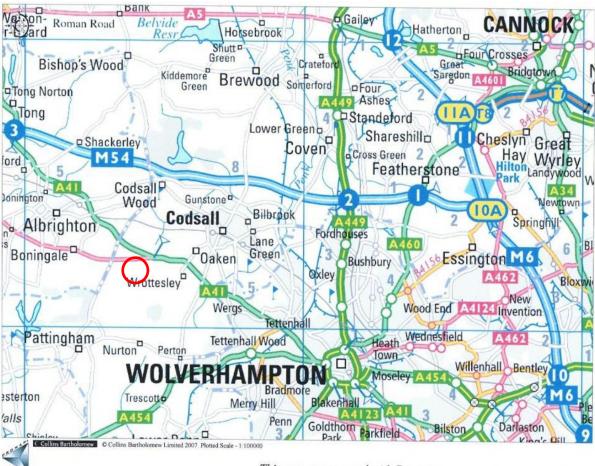

Kingswood Business Park has been a long-term home to many businesses and is located 11 miles from Telford and 6 miles from Wolverhampton in the West Midlands. The estate is just off the Holyhead Road, close to the M54 J3.