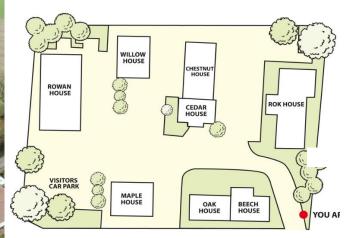

### **Kingswood Business Park**

### RENTS INCLUSIVE OF SERVICE CHARGE AND BUILDINGS INSURANCE (ALL PLUS VAT) ELECTRICITY, BROADBAND & BUSINESS RATES (if applicable) IN ADDITION

|         |                | Sq ft | sqm   | ра         | pcm     |               |
|---------|----------------|-------|-------|------------|---------|---------------|
| Suite 2 | Chestnut House | 348   | 32.33 | £7,200.00  | £600.00 |               |
| FF Rear | Beech House    | 591   | 54.90 | £9,999.96  | £833.33 |               |
| Suite 1 | Willow House   | 598   | 55.55 | £10,000.00 | £833.33 | *UNDER OFFER* |
| Suite E | Maple House    | 546   | 50.72 | £9,000.00  | £750.00 |               |
| Suite 5 | Oak House      | 169   | 15.70 | £3,600.00  | £300.00 |               |
| Suite 6 | Oak House      | 157   | 14.59 | £3,200.00  | £266.67 |               |

All suites have parking allocated plus use of the overflow car park.

Current availability as of June 2024

This map was created with Promap