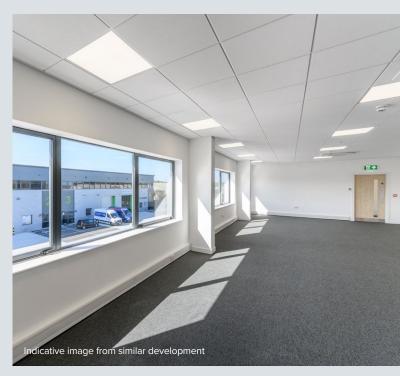

### **General Specification**

Flexible industrial/warehouse units with fit-out options available for unit 3 and a fully fitted first floor office to unit 5.

6.3m clear internal height

Office fit-out options/fully fitted first floor office unit