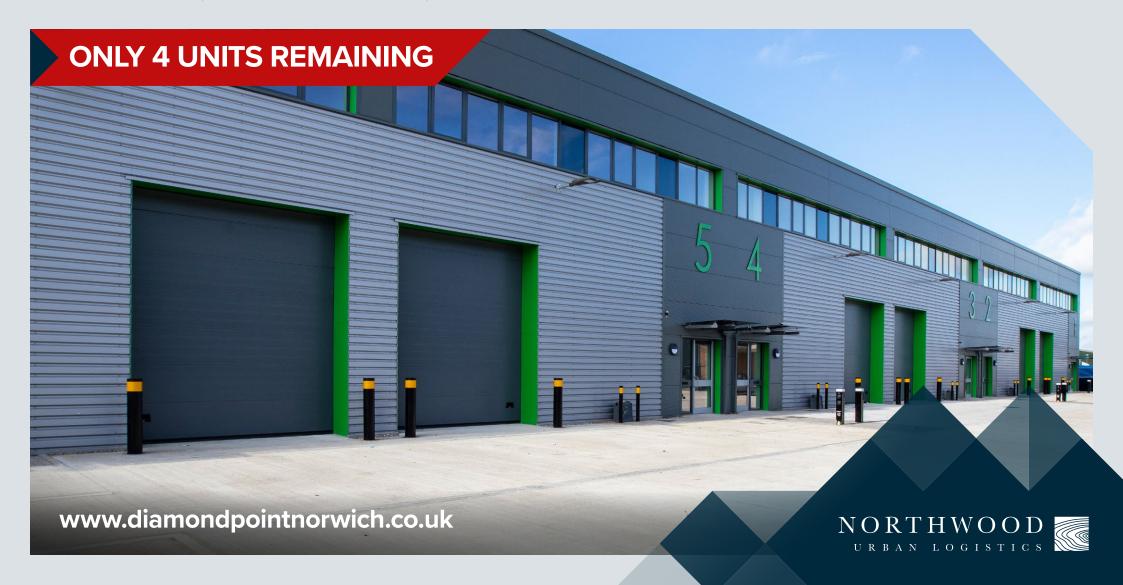

## **Norwich**

Diamond Road, off Vulcan Road North, NR6 6AW

- New industrial/warehouse units
- ▶ 3,594 5,266 sq ft available
- Incentives available To Let

## **UNITS 3 & 5**

Unit sizes 3,594 & 3,857 sq ft

## **UNITS 11 & 12**

Unit sizes 5,261 & 5,266 sq ft (with the ability to combine units)