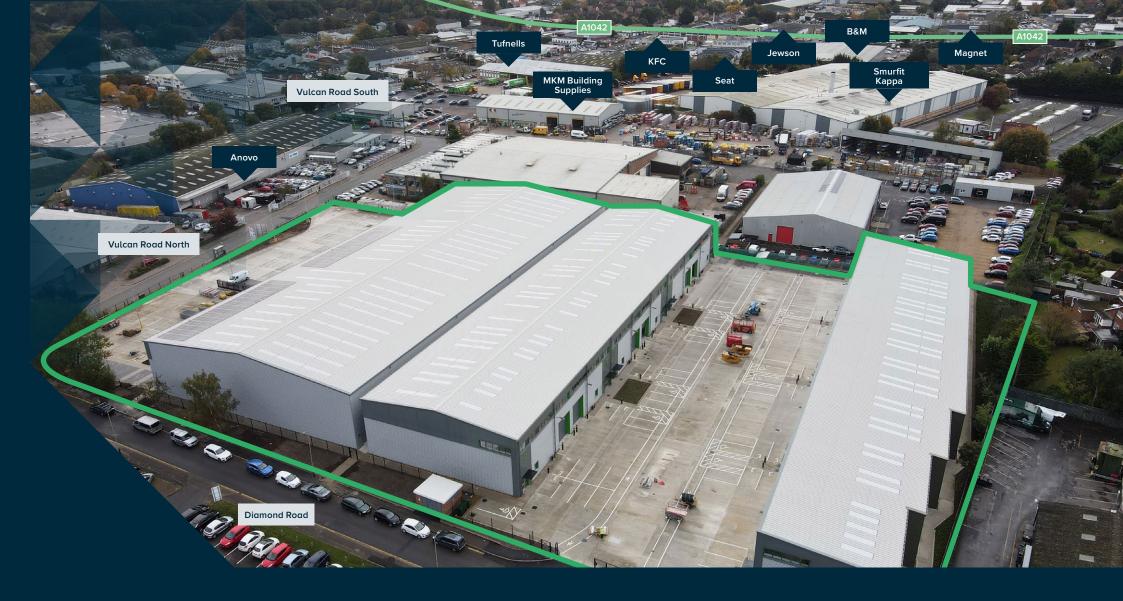

# THE SITE

- ▶ Diamond Point is situated on the corner of Diamond Road and Vulcan Road, which forms part of the northern industrial estates and is one of the most popular locations in Norwich for warehousing, distribution, manufacturing and general employment
- ▶ Conveniently located within two miles of the new Northern Distributor Road (A1270)
- ▶ 2.5 miles to the city centre
- ▶ 0.9 miles to Norwich International Airport
- ▶ 0.4 miles to A1042 outer ring road

## TRAVEL DISTANCES

Diamond Point, Diamond Road, off Vulcan Road North, Norwich, Norfolk NR6 6AW

| Road |
|------|
|------|

| A11         | 3.5 miles |
|-------------|-----------|
| A1270 (NDR) | 1.9 miles |
| A47         | 3 miles   |
| A14         | 41 miles  |
| M11 (J9)    | 76 miles  |