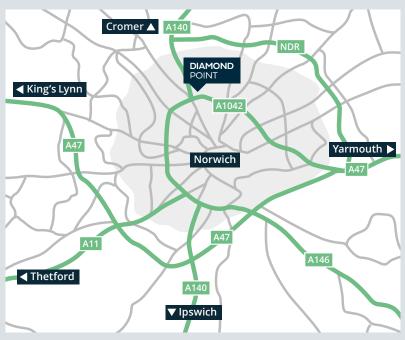

## TRAVEL DISTANCES

Diamond Point, Diamond Road, off Vulcan Road North, Norwich, Norfolk NR6 6AW

| Road |
|------|
|------|

| A11         | 3.5 miles |
|-------------|-----------|
| A1270 (NDR) | 1.9 miles |
| A47         | 3 miles   |
| A14         | 41 miles  |
| M11 (J9)    | 76 miles  |

### Rail

| Norwich Station | 4 miles        |  |  |
|-----------------|----------------|--|--|
| To Ipswich      | 43 mins        |  |  |
| To Cambridge    | 1 hour         |  |  |
| To Peterborough | 1 hour 16 mins |  |  |
| To King's Lynn  | 1 hour 34 mins |  |  |
| To London       | 1 hour 50 mins |  |  |

**Felixstowe** 61 miles

**Airport** 

**Norwich International Airport** 0.9 miles