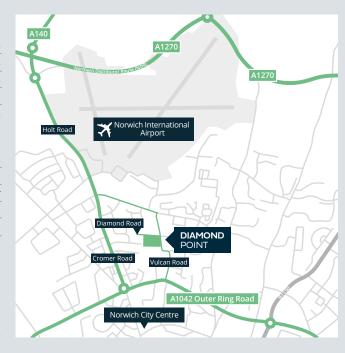

# THE SITE

- ▶ Diamond Point is situated on the corner of Diamond Road and Vulcan Road, which forms part of the northern industrial estates and is one of the most popular locations in Norwich for warehousing, distribution, manufacturing and general employment
- ▶ Conveniently located within two miles of the new Northern Distributor Road (A1270)
- ▶ 2.5 miles to the city centre
- ▶ 0.9 miles to Norwich International Airport
- ▶ 0.4 miles to A1042 outer ring road