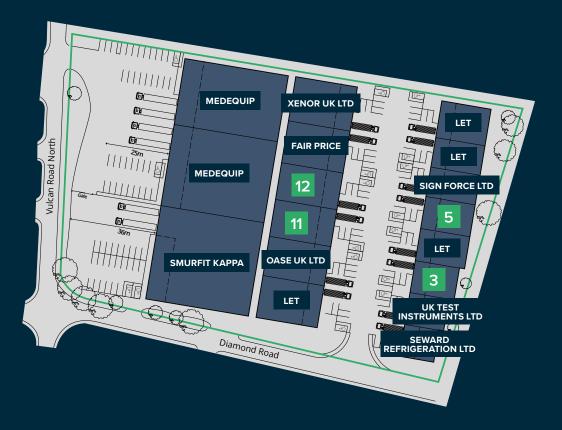

### Accommodation

All areas are approximate on a GEA sq ft basis.

| Unit | Groun                                   | Ground Floor First Floor |       | Total      |       |            |
|------|-----------------------------------------|--------------------------|-------|------------|-------|------------|
| 1    | LET - SEWARD REFRIGERATION LTD          |                          |       |            |       |            |
| 2    | LET - TEST INSTRUMENTS LTD              |                          |       |            |       |            |
| 3    | 2,660                                   | (247 sq m)               | 934   | (87 sq m)  | 3,594 | (334 sq m) |
| 4    |                                         |                          |       | LET        |       |            |
| 5    | 2,926                                   | (272 sq m)               | 931   | (87 sq m)  | 3,857 | (358 sq m) |
| 6    | LET - SIGN FORCE LTD                    |                          |       |            |       |            |
| 7    |                                         |                          |       | LET        |       |            |
| 8    |                                         |                          |       | LET        |       |            |
| 9    |                                         |                          |       | LET        |       |            |
| 10   | OASE UK LTD                             |                          |       |            |       |            |
| 11   | 4,186                                   | (389 sq m)               | 1,075 | (100 sq m) | 5,261 | (489 sq m) |
| 12   | 4,187                                   | (389 sq m)               | 1,079 | (100 sq m) | 5,266 | (489 sq m) |
| 13   | LET - FAIR PRICE CASH N CARRY           |                          |       |            |       |            |
| 14   | LET - XENOR UK LTD                      |                          |       |            |       |            |
| 15   | LET - MEDEQUIP ASSISTIVE TECHNOLOGY LTD |                          |       |            |       |            |
| 16   | LET - MEDEQUIP ASSISTIVE TECHNOLOGY LTD |                          |       |            |       |            |
| 17   | LET - SMURFIT KAPPA                     |                          |       |            |       |            |

## **UNITS 3 & 5**

Unit sizes 3,594 & 3,857 sq ft

## **UNITS 11 & 12**

Unit sizes 5,261 & 5,266 sq ft (with the ability to combine units)