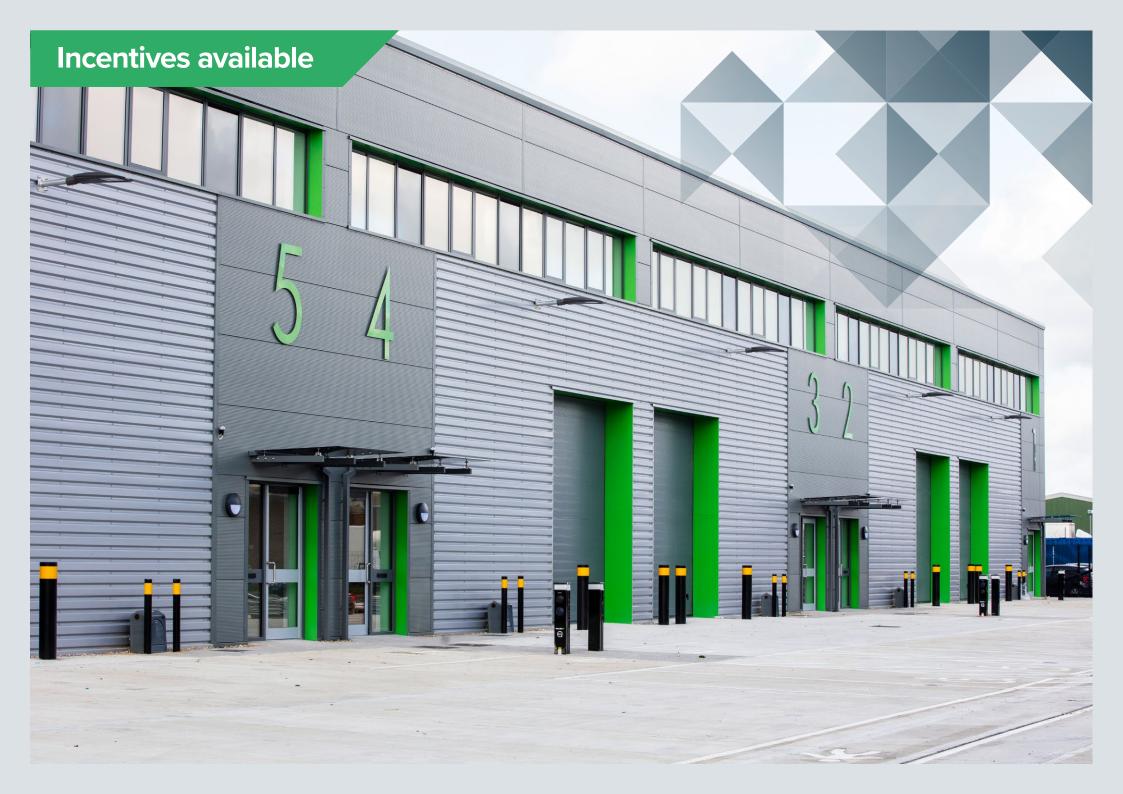

# THE SITE

- ▶ Diamond Point is situated on the corner of Diamond Road and Vulcan Road, which forms part of the northern industrial estates and is one of the most popular locations in Norwich for warehousing, distribution, manufacturing and general employment
- ▶ Conveniently located within two miles of the new Northern Distributor Road (A1270)
- ▶ 2.5 miles to the city centre
- ▶ 0.9 miles to Norwich International Airport
- ▶ 0.4 miles to A1042 outer ring road

## **Norwich**

Diamond Road, off Vulcan Road North, NR6 6AW

- New industrial/warehouse units
- ▶ 3,594 5,266 sq ft available
- Incentives available To Let