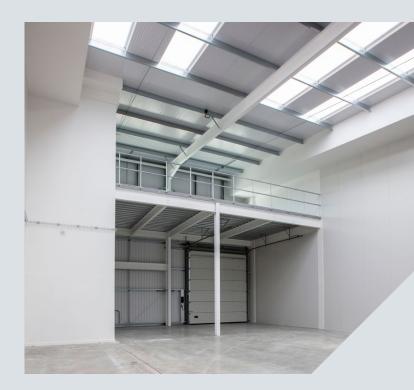

### **General Specification**

Flexible industrial/warehouse units with fit-out options available for unit 3 and a fully fitted first floor office to unit 5.

6.3m clear internal height

Office fit-out options/fully fitted first floor office unit

## **General Specification**

Flexible industrial/warehouse units with fully fitted first floor offices.

8.4m clear internal height

Office fit-out options available

37.5kN sq m floor loading

Electric loading doors