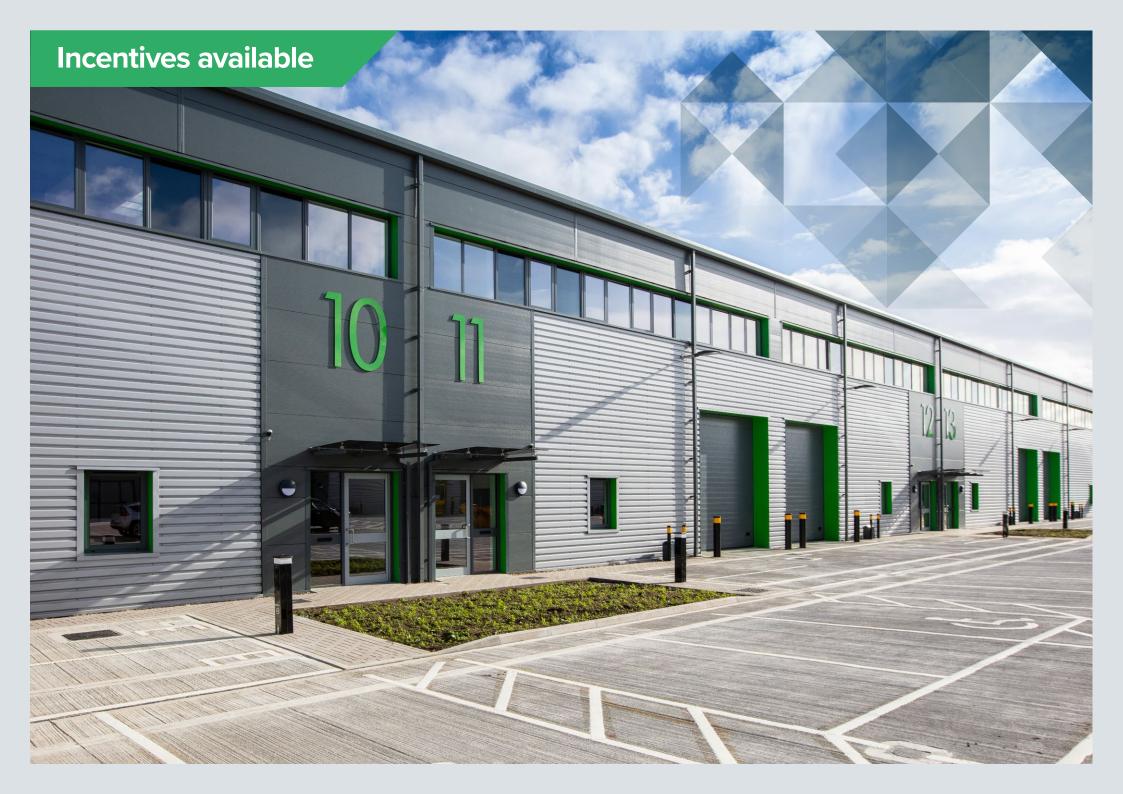

## **DIAMOND POINT**

## **Norwich**

Diamond Road, off Vulcan Road North, NR6 6AW

- New industrial/warehouse units
- ▶ 3,594 5,266 sq ft available
- Incentives available To Let

# THE SITE

- ▶ Diamond Point is situated on the corner of Diamond Road and Vulcan Road, which forms part of the northern industrial estates and is one of the most popular locations in Norwich for warehousing, distribution, manufacturing and general employment
- ▶ Conveniently located within two miles of the new Northern Distributor Road (A1270)
- ▶ 2.5 miles to the city centre
- ▶ 0.9 miles to Norwich International Airport
- ▶ 0.4 miles to A1042 outer ring road