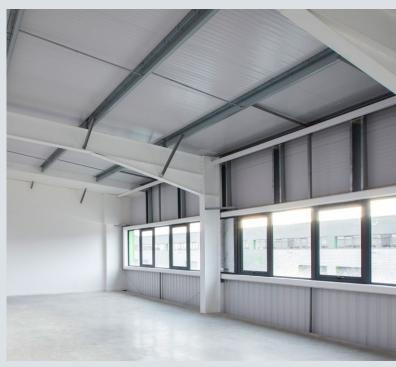

### **General Specification**

Flexible industrial/warehouse units with fit-out options available for unit 3 and a fully fitted first floor office to unit 5.

6.3m clear internal height

Office fit-out options/fully fitted first floor office unit