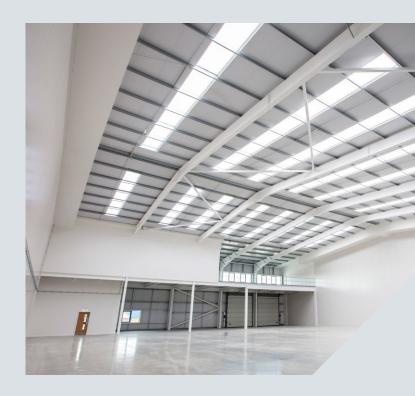

## **General Specification**

Flexible industrial/warehouse units with fully fitted first floor offices.

8.4m clear internal height

Office fit-out options available

37.5kN sq m floor loading

Electric loading doors