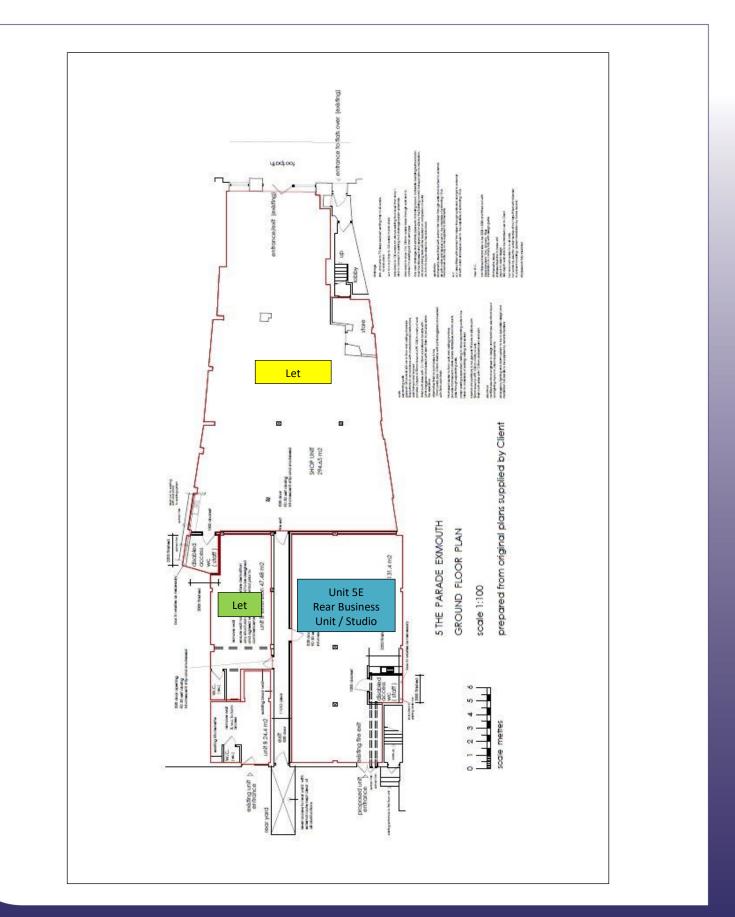

#### ACCOMMODATION

Brief details of the accommodation, with approximate maximum Rateable Value: - internal dimensions are as follows: -

#### **Business Unit**

17.16m x 7.8m reducing to 6.96m (56'3" X 25'7" reducing to 22'10") max

The premises are located to the rear of No 5 The Parade and are accessed of a yard / loading area with double entrance doors. Suspended ceiling with integrated LED lighting. Kitchenette area with stainless steel sink and drainer with cupboards under.