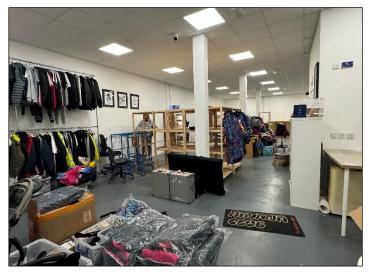

The property is located in the centre of this popular and busy town and is arranged on the Ground Floor to the rear of the building and offers a useful area suitable for a variety of uses including as a showroom, Office / Studio, manufacturing / assembly space or for a Personal Trainer / Dance Studio. The property benefits from a full suspended ceiling with integrated lighting, a toilet and kitchenette area, and is ready for the tenants to fit out to suit their requirements.

#### **Business Unit**

17.16m x 7.8m reducing to 6.96m (56'3" X 25'7" reducing to 22'10") max

The premises are located to the rear of No 5 The Parade and are accessed of a yard / loading area with double entrance doors. Suspended ceiling with integrated LED lighting. Kitchenette area with stainless steel sink and drainer with cupboards under.