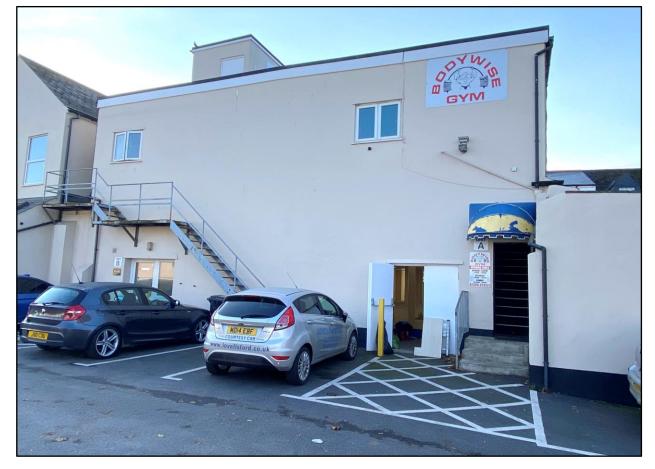

# MANUFACTURING / SHOWROOM / STUDIO PREMISES, UNIT 5E, REAR OF 5 THE PARADE, EXMOUTH, DEVON, EX8 1RS

These substantial premises are conveniently located off of a parking courtyard area to the rear of The Parade in a central location in Exmouth, just a short walk from the Town centre and the Strand which is the main dining and café location in the town, and surrounded by both retail Units to the front and a Gym above. The premises are ideally suited to wide variety of potential uses, subject to consents.

#### SITUATION AND DESCRIPTION

Exmouth is a popular and busy coastal town with excellent road and rail links. The town has a resident population of some 35,000 which is significantly increased during the summer months. Exmouth is a popular coastal resort with a stunning beach and water front area plus a vibrant Town centre with a wide range of local, regional and national retailers. The premises are located to the rear of No 5 The Parade, in a convenient position in the centre of this busy town.