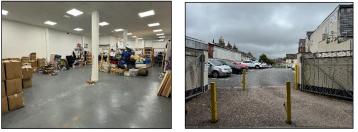

#### **Business Unit**

17.16m x 7.8m reducing to 6.96m (56'3" X 25'7" reducing to 22'10") max

The premises are located to the rear of No 5 The Parade and are accessed of a yard / loading area with double entrance doors. Suspended ceiling with integrated LED lighting. Kitchenette area with stainless steel sink and drainer with cupboards under.

#### **EXTERNALLY**

The premises are conveniently located with a parking space available in the rear courtyard.