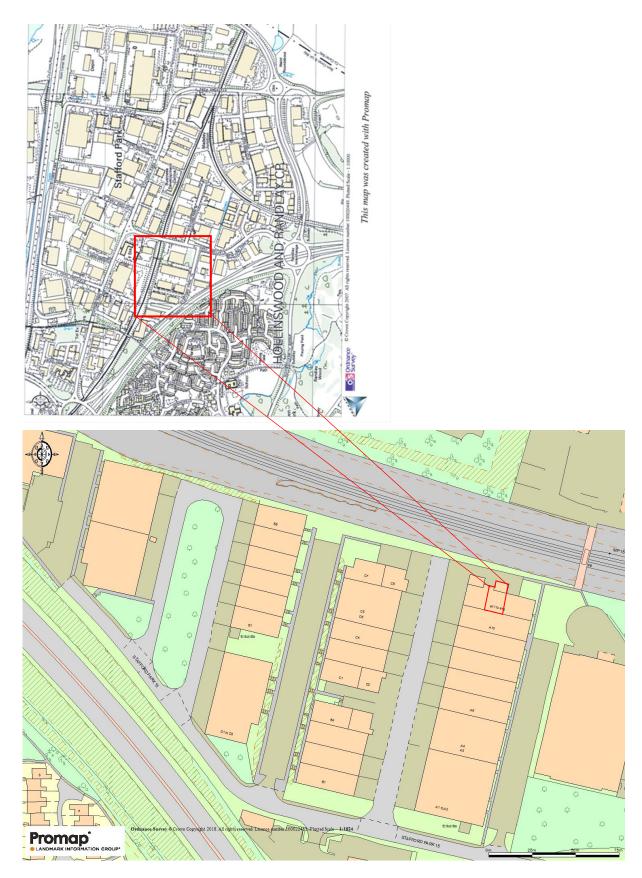

## GIA 2,041 sq ft (189 sq m)

The mid terrace warehouse unit comprises 1560 sq ft of warehouse and ancillaries' space with an additional 481 sq ft from a covered delivery area.

The property is located at the centre of Stafford Park Industrial Estate. Telford Town Centre (inc Railway station) the M54 Motorway (J4) and the A442 dual-carriageway are close-by. Nearby occupiers include Jewson, Shropshire Welding Supplies, AviRamp Ltd, Greggs, Howdens, Screwfix & Storage Giant.