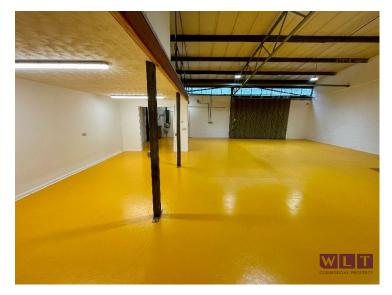

## GIA 2,041 sq ft (189 sq m)

The mid terrace warehouse unit comprises 1560 sq ft of warehouse and ancillaries' space with an additional 481 sq ft from a covered delivery area.

The property is located at the centre of Stafford Park Industrial Estate. Telford Town Centre (inc Railway station) the M54 Motorway (J4) and the A442 dual-carriageway are close-by. Nearby occupiers include Jewson, Shropshire Welding Supplies, AviRamp Ltd, Greggs, Howdens, Screwfix & Storage Giant.