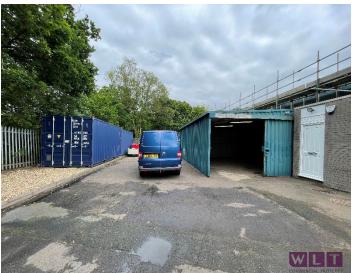

## GIA 2,041 sq ft (189 sq m)

The mid terrace warehouse unit comprises 1560 sq ft of warehouse and ancillaries' space with an additional 481 sq ft from a covered delivery area.

The property is located at the centre of Stafford Park Industrial Estate. Telford Town Centre (inc Railway station) the M54 Motorway (J4) and the A442 dual-carriageway are close-by. Nearby occupiers include Jewson, Shropshire Welding Supplies, AviRamp Ltd, Greggs, Howdens, Screwfix & Storage Giant.