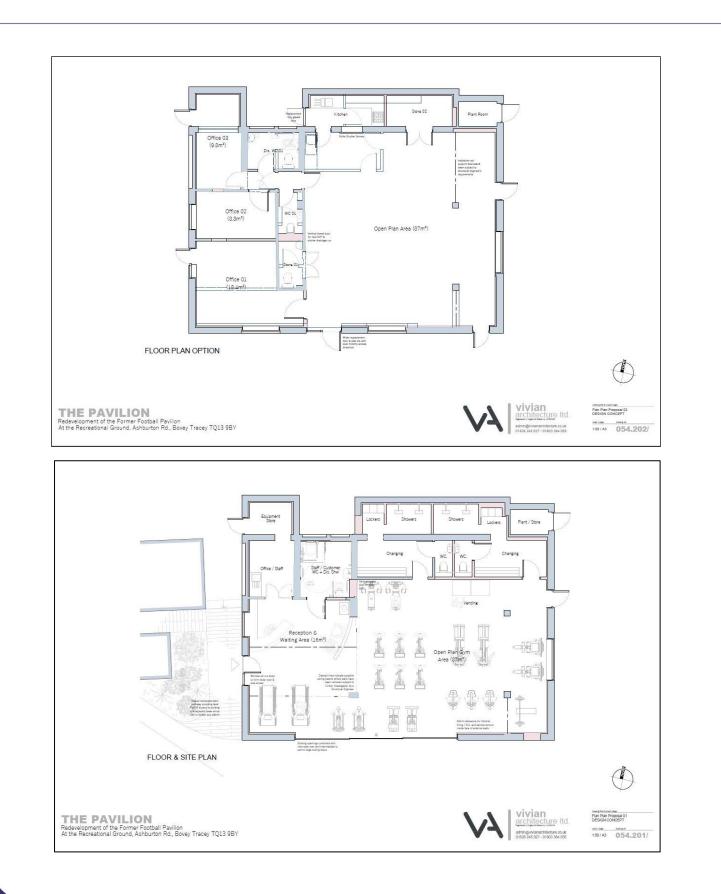

#### SITUATION AND DESCRIPTION

These unique premises are located fronting the main recreation ground at Bovey Tracey and have until recently been used by the Bovey Tracey Football Club as their club house and social club. The premises are now vacant and in need of refurbishment with Planning consent having recently been granted (Application Ref No 24/00073/FUL) for a change of use to a Gym (Use Class E(d) which could also allow uses such for a Personal Trainer/ Fitness Studio or Indoor sports, subject to any necessary consents. The Landlords are proposing to refurbish the premises including external redecoration, replacement of the windows and doors plus other works that may be required by an incoming tenant, subject to the deal agreed. The tenants will be required to complete their internal fit out which will include redecoration and flooring, rewiring and installation of a heating system, installation of new toilet and kitchen facilities. Details of the tenants proposed fit out will be required together with confirmation of funding prior to finalising a proposal.

#### ACCOMMODATION

Brief details of the accommodation with approximate maximum W/C cubicle and wash hand basin. internal dimensions are as follows:-

Accessed from Ashburton Road via a gate and pathway by the WC cubicle and 2 Urinals with wash hand basin. children's play park area. ......

14.78m x 9.51m (48'6" x 31'2") max **Main Area** Approached from the Playing field by either a part glazed door or a pair of glazed doors at the front with a further door to the side. Cellar Area Large windows to the side and front. To the side and rear of this area are currently constructed the following.....

#### **Ladies Toilet**

**Gents Toilet** 

**Preparation Area** 

Stainless steel sink with single drainer. Door leading to ....

7.27m x 1.54m (23'10" x 5'0") max An extension to the rear of the building and previously used as a store and beer cellar.

#### Artist Impression for Elevations and Interior (Not to scale - For identification purposes only)

Noon Roberts 4 Northleigh House Thorverton Road, Matford Exeter, Devon. EX2 8HF

Contact us M. 07831 273148 E. tn@noonroberts.co.uk W. noonroberts.co.uk