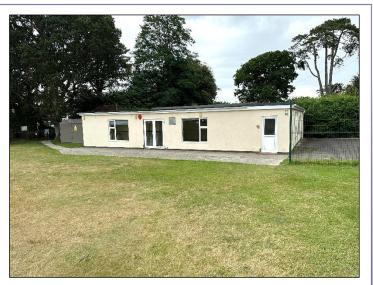

# BOVEY TRACEY PAVILION, ASHBURTON ROAD BOVEY TRACEY, DEVON, TQ13 9BD

This offers an unusual opportunity for a tenant to take on a new lease of this well-located Building on the edge of the main Bovey Tracey Recreation area which includes the open air swimming pool, Cricket Club, Bowls Club and Tennis Courts. The Landlords will refurb the external structure of the premises, allowing a tenant at their cost to complete their own internal fit out. Planning consent has been granted for the above uses.

#### SITUATION AND DESCRIPTION

These unique premises are located fronting the main recreation ground at Bovey Tracey and have until recently been used by the Bovey Tracey Football Club as their club house and social club. The premises are now vacant and in need of refurbishment with Planning consent having recently been granted (Application Ref No 24/00073/FUL) for a change of use to a Gym (Use Class E(d) which could also allow uses such for a Personal Trainer/ Fitness Studio or Indoor sports, subject to any necessary consents. The Landlords are proposing to refurbish the premises including external redecoration, replacement of the windows and doors plus other works that may be required by an incoming tenant, subject to the deal agreed. The tenants will be required to complete their internal fit out which will include redecoration and flooring, rewiring and installation of a heating system, installation of new toilet and kitchen facilities. Details of the tenants proposed fit out will be required together with confirmation of funding prior to finalising a proposal.

#### **EXTERNALLY**

To the front of the building is a concrete apron that can be included in any letting, an additional area could also be included by negotiation.