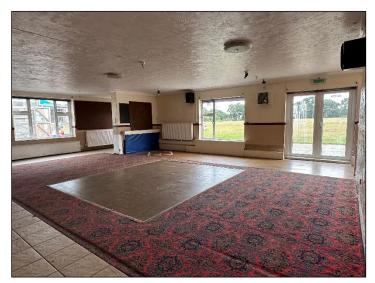

#### SITUATION AND DESCRIPTION

These unique premises are located fronting the main recreation ground at Bovey Tracey and have until recently been used by the Bovey Tracey Football Club as their club house and social club. The premises are now vacant and in need of refurbishment with Planning consent having recently been granted (Application Ref No 24/00073/FUL) for a change of use to a Gym (Use Class E(d) which could also allow uses such for a Personal Trainer/ Fitness Studio or Indoor sports, subject to any necessary consents. The Landlords are proposing to refurbish the premises including external redecoration, replacement of the windows and doors plus other works that may be required by an incoming tenant, subject to the deal agreed. The tenants will be required to complete their internal fit out which will include redecoration and flooring, rewiring and installation of a heating system, installation of new toilet and kitchen facilities. Details of the tenants proposed fit out will be required together with confirmation of funding prior to finalising a proposal.

#### ACCOMMODATION

Brief details of the accommodation with approximate maximum W/C cubicle and wash hand basin. internal dimensions are as follows:-

Accessed from Ashburton Road via a gate and pathway by the WC cubicle and 2 Urinals with wash hand basin. children's play park area. ......

14.78m x 9.51m (48'6" x 31'2") max **Main Area** Approached from the Playing field by either a part glazed door or a pair of glazed doors at the front with a further door to the side. Cellar Area Large windows to the side and front. To the side and rear of this area are currently constructed the following.....