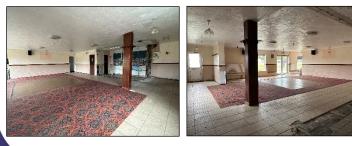

#### SITUATION AND DESCRIPTION

These unique premises are located fronting the main recreation ground at Bovey Tracey and have until recently been used by the Bovey Tracey Football Club as their club house and social club. The premises are now vacant and in need of refurbishment with Planning consent having recently been granted (Application Ref No 24/00073/FUL) for a change of use to a Gym (Use Class E(d) which could also allow uses such for a Personal Trainer/ Fitness Studio or Indoor sports, subject to any necessary consents. The Landlords are proposing to refurbish the premises including external redecoration, replacement of the windows and doors plus other works that may be required by an incoming tenant, subject to the deal agreed. The tenants will be required to complete their internal fit out which will include redecoration and flooring, rewiring and installation of a heating system, installation of new toilet and kitchen facilities. Details of the tenants proposed fit out will be required together with confirmation of funding prior to finalising a proposal.

#### ACCOMMODATION

Brief details of the accommodation with approximate maximum W/C cubicle and wash hand basin. internal dimensions are as follows:-

Accessed from Ashburton Road via a gate and pathway by the WC cubicle and 2 Urinals with wash hand basin. children's play park area. ......

14.78m x 9.51m (48'6" x 31'2") max **Main Area** Approached from the Playing field by either a part glazed door or a pair of glazed doors at the front with a further door to the side. Cellar Area Large windows to the side and front. To the side and rear of this area are currently constructed the following.....