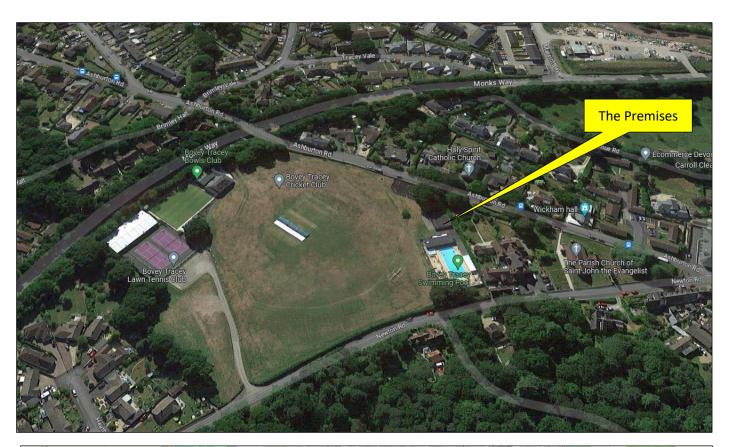

# BOVEY TRACEY PAVILION, ASHBURTON ROAD BOVEY TRACEY, DEVON, TQ13 9BD

This offers an unusual opportunity for a tenant to take on a new lease of this well-located Building on the edge of the main Bovey Tracey Recreation area which includes the open air swimming pool, Cricket Club, Bowls Club and Tennis Courts. The Landlords will refurb the external structure of the premises, allowing a tenant at their cost to complete their own internal fit out. Planning consent has been granted for the above uses.

#### SITUATION AND DESCRIPTION

These unique premises are located fronting the main recreation ground at Bovey Tracey and have until recently been used by the Bovey Tracey Football Club as their club house and social club. The premises are now vacant and in need of refurbishment with Planning consent having recently been granted (Application Ref No 24/00073/FUL) for a change of use to a Gym (Use Class E(d) which could also allow uses such for a Personal Trainer/ Fitness Studio or Indoor sports, subject to any necessary consents. The Landlords are proposing to refurbish the premises including external redecoration, replacement of the windows and doors plus other works that may be required by an incoming tenant, subject to the deal agreed. The tenants will be required to complete their internal fit out which will include redecoration and flooring, rewiring and installation of a heating system, installation of new toilet and kitchen facilities. Details of the tenants proposed fit out will be required together with confirmation of funding prior to finalising a proposal.

Bovey Tracey is the gateway to Dartmoor being located just over 3 miles from the A38 Devon Expressway and approximately 15 miles from Exeter and the start of the M5 motorway network. The recreation ground is a major asset for the Town and finding a viable and suitable use for this building is an important consideration. The hopes are that this use will have a community element which will not conflict with the existing recreation ground uses of exercise and recreation.