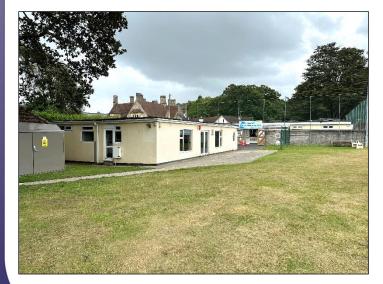

# BOVEY TRACEY PAVILION, ASHBURTON ROAD BOVEY TRACEY, DEVON, TQ13 9BD

This offers an unusual opportunity for a tenant to take on a new lease of this well-located Building on the edge of the main Bovey Tracey Recreation area which includes the open air swimming pool, Cricket Club, Bowls Club and Tennis Courts. The Landlords will refurb the external structure of the premises, allowing a tenant at their cost to complete their own internal fit out. Planning consent has been granted for the above uses.

#### SITUATION AND DESCRIPTION

These unique premises are located fronting the main recreation ground at Bovey Tracey and have until recently been used by the Bovey Tracey Football Club as their club house and social club. The premises are now vacant and in need of refurbishment with Planning consent having recently been granted (Application Ref No 24/00073/FUL) for a change of use to a Gym (Use Class E(d) which could also allow uses such for a Personal Trainer/ Fitness Studio or Indoor sports, subject to any necessary consents. The Landlords are proposing to refurbish the premises including external redecoration, replacement of the windows and doors plus other works that may be required by an incoming tenant, subject to the deal agreed. The tenants will be required to complete their internal fit out which will include redecoration and flooring, rewiring and installation of a heating system, installation of new toilet and kitchen facilities. Details of the tenants proposed fit out will be required together with confirmation of funding prior to finalising a proposal.