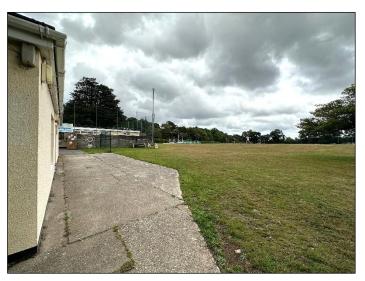

#### SITUATION AND DESCRIPTION

These unique premises are located fronting the main recreation ground at Bovey Tracey and have until recently been used by the Bovey Tracey Football Club as their club house and social club. The premises are now vacant and in need of refurbishment with Planning consent having recently been granted (Application Ref No 24/00073/FUL) for a change of use to a Gym (Use Class E(d) which could also allow uses such for a Personal Trainer/ Fitness Studio or Indoor sports, subject to any necessary consents. The Landlords are proposing to refurbish the premises including external redecoration, replacement of the windows and doors plus other works that may be required by an incoming tenant, subject to the deal agreed. The tenants will be required to complete their internal fit out which will include redecoration and flooring, rewiring and installation of a heating system, installation of new toilet and kitchen facilities. Details of the tenants proposed fit out will be required together with confirmation of funding prior to finalising a proposal.

Bovey Tracey is the gateway to Dartmoor being located just over 3 miles from the A38 Devon Expressway and approximately 15 miles from Exeter and the start of the M5 motorway network. The recreation ground is a major asset for the Town and finding a viable and suitable use for this building is an important consideration. The hopes are that this use will have a community element which will not conflict with the existing recreation ground uses of exercise and recreation.

#### **EXTERNALLY**

To the front of the building is a concrete apron that can be included in any letting, an additional area could also be included by negotiation.