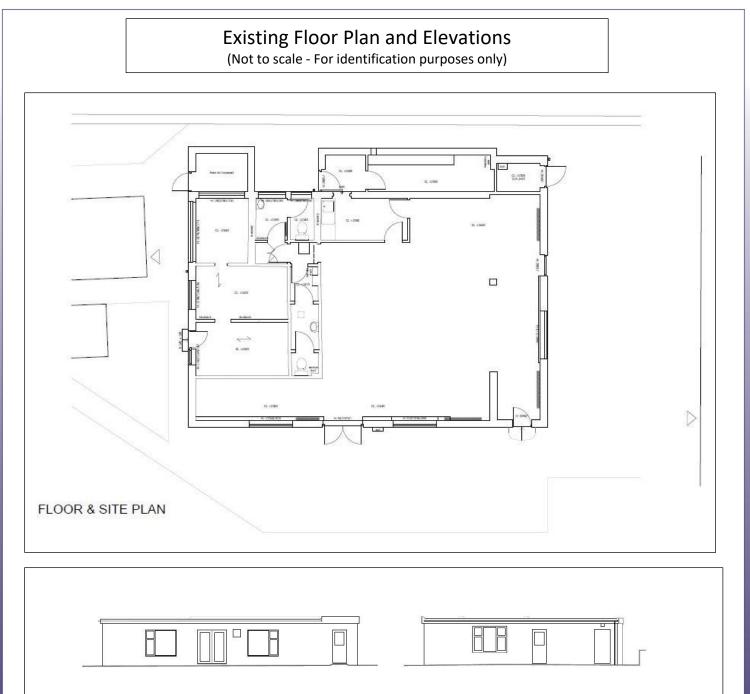

#### ACCOMMODATION

Brief details of the accommodation with approximate maximum W/C cubicle and wash hand basin. internal dimensions are as follows:-

Accessed from Ashburton Road via a gate and pathway by the WC cubicle and 2 Urinals with wash hand basin. children's play park area. ......

14.78m x 9.51m (48'6" x 31'2") max **Main Area** Approached from the Playing field by either a part glazed door or a pair of glazed doors at the front with a further door to the side. Cellar Area Large windows to the side and front. To the side and rear of this area are currently constructed the following.....

#### **Ladies Toilet**

**Gents Toilet** 

**Preparation Area** 

Stainless steel sink with single drainer. Door leading to ....

7.27m x 1.54m (23'10" x 5'0") max An extension to the rear of the building and previously used as a store and beer cellar.

Accessed externally, and not inspected, are 3 further areas to the rear of the building used as changing facilities for the football club.