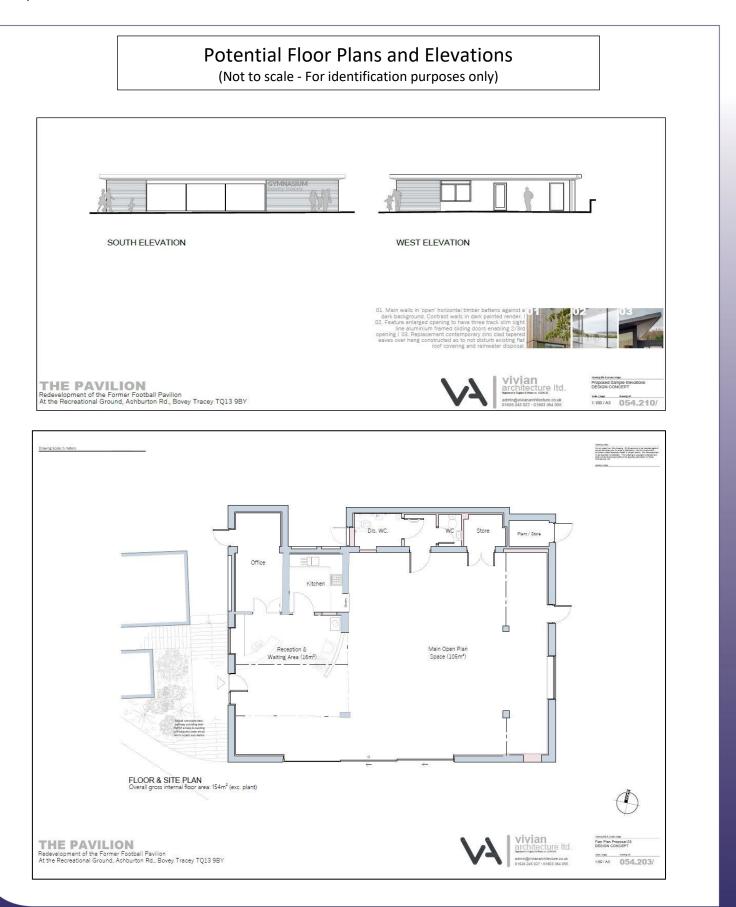

#### SITUATION AND DESCRIPTION

These unique premises are located fronting the main recreation ground at Bovey Tracey and have until recently been used by the Bovey Tracey Football Club as their club house and social club. The premises are now vacant and in need of refurbishment with Planning consent having recently been granted (Application Ref No 24/00073/FUL) for a change of use to a Gym (Use Class E(d) which could also allow uses such for a Personal Trainer/ Fitness Studio or Indoor sports, subject to any necessary consents. The Landlords are proposing to refurbish the premises including external redecoration, replacement of the windows and doors plus other works that may be required by an incoming tenant, subject to the deal agreed. The tenants will be required to complete their internal fit out which will include redecoration and flooring, rewiring and installation of a heating system, installation of new toilet and kitchen facilities. Details of the tenants proposed fit out will be required together with confirmation of funding prior to finalising a proposal.

#### ACCOMMODATION

Brief details of the accommodation with approximate maximum W/C cubicle and wash hand basin. internal dimensions are as follows:-

Accessed from Ashburton Road via a gate and pathway by the WC cubicle and 2 Urinals with wash hand basin. children's play park area. ......

14.78m x 9.51m (48'6" x 31'2") max **Main Area** Approached from the Playing field by either a part glazed door or a pair of glazed doors at the front with a further door to the side. Cellar Area Large windows to the side and front. To the side and rear of this area are currently constructed the following.....

#### **Ladies Toilet**

**Gents Toilet** 

**Preparation Area** 

Stainless steel sink with single drainer. Door leading to ....

7.27m x 1.54m (23'10" x 5'0") max An extension to the rear of the building and previously used as a store and beer cellar.

#### Artist Impression for Elevations and Interior (Not to scale - For identification purposes only)

Noon Roberts 4 Northleigh House Thorverton Road, Matford Exeter, Devon. EX2 8HF

Contact us M. 07831 273148 E. tn@noonroberts.co.uk W. noonroberts.co.uk