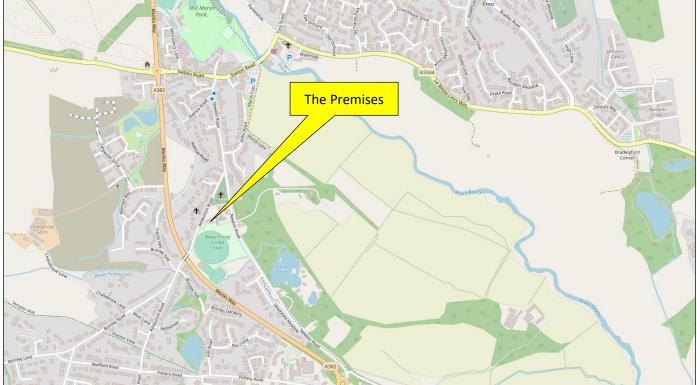

# BOVEY TRACEY PAVILION, ASHBURTON ROAD BOVEY TRACEY, DEVON, TQ13 9BD

This offers an unusual opportunity for a tenant to take on a new lease of this well-located Building on the edge of the main Bovey Tracey Recreation area which includes the open air swimming pool, Cricket Club, Bowls Club and Tennis Courts. The Landlords will refurb the external structure of the premises, allowing a tenant at their cost to complete their own internal fit out. Planning consent has been granted for the above uses.

Bovey Tracey is the gateway to Dartmoor being located just over 3 miles from the A38 Devon Expressway and approximately 15 miles from Exeter and the start of the M5 motorway network. The recreation ground is a major asset for the Town and finding a viable and suitable use for this building is an important consideration. The hopes are that this use will have a community element which will not conflict with the existing recreation ground uses of exercise and recreation.