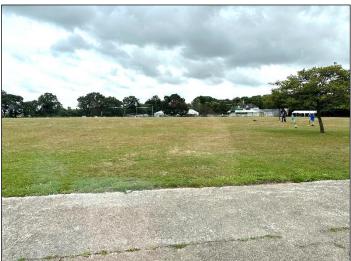

Bovey Tracey is the gateway to Dartmoor being located just over 3 miles from the A38 Devon Expressway and approximately 15 miles from Exeter and the start of the M5 motorway network. The recreation ground is a major asset for the Town and finding a viable and suitable use for this building is an important consideration. The hopes are that this use will have a community element which will not conflict with the existing recreation ground uses of exercise and recreation.

#### **EXTERNALLY**

To the front of the building is a concrete apron that can be included in any letting, an additional area could also be included by negotiation.