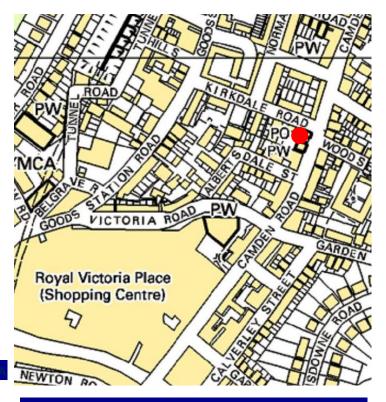

# **LOCATION**

Tunbridge Wells is one of the most affluent commercial centres in the South-East of England. It is home to many major retailers including Next, Fenwick and Marks and Spencer.

The premises occupy a prominent town centre location on the corner of Camden Road and Kirkdale Road. Camden Road is particularly well known for its numerous independent / specialist retailers and restaurants.

Royal Victoria Place Shopping Centre and multi-storey car park are located nearby.