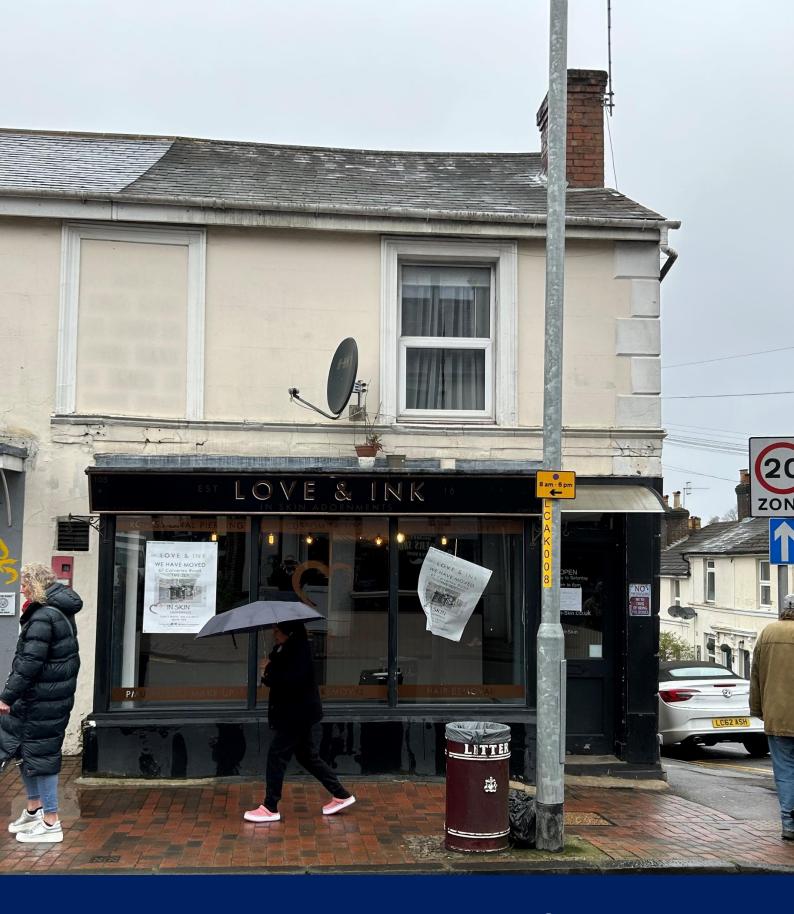

### **DESCRIPTION**

The premises comprise a shop arranged on ground floor with staff and storage rooms at basement level.

SHOP TO LET

428 FT² (39.8M²)
WITH BASEMENT

105 CAMDEN ROAD
TUNBRIDGE WELLS
TN1 2QR

www.howseassociates.co.uk