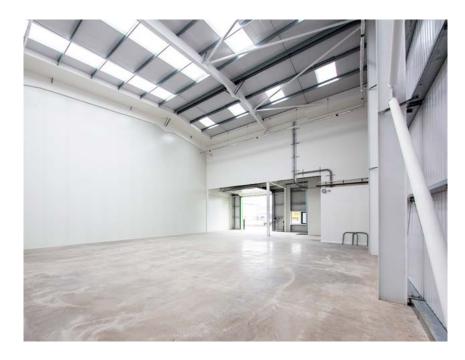

### **General Specification**

Flexible industrial/warehouse unit with first floor office space for occupiers to undertake their own fit out to suit their specific needs.

#### **Terms**

Units are available to lease on terms to be agreed.

8.4m clear internal height

37.5kN sq m floor loading

Electric loading doors

Electric vehicle charging provision

12 year collateral warranty available