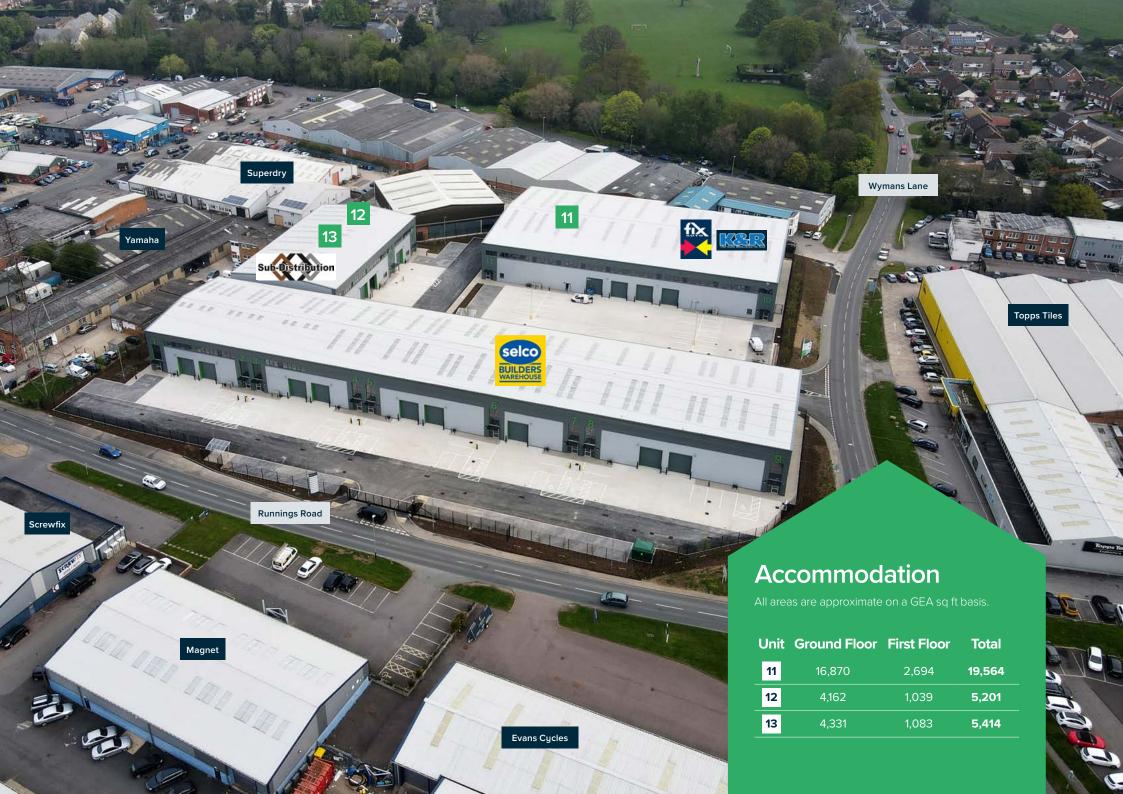

# **UNIT 11**

19,564 sq ft

## **UNITS 12-13**

5,201 - 5,414 sq ft (Ability to combine units for 10,615 sq ft)

#### **Local Occupiers**

- Superdry
- Yamaha
- Wolseley
- Screwfix
- Howdens
- Spirax Sarco

- Magnet
- ▶ Tile Giants
- Evans Cycles
- ▶ Topps Tiles
- Halfords
- Booker

- ▶ Tile Giant
- Capitol Tiles
- Speedy
- Howdens
- Hydro
- Safestore

- Dunhelm
- Homebase
- ▶ B&M
- Argos
- ▶ Furniture Village

M&S Foodhall

McDonald's

Selco

▶ SCS

Over 14,000 cars pass Festival Trade Park every day.