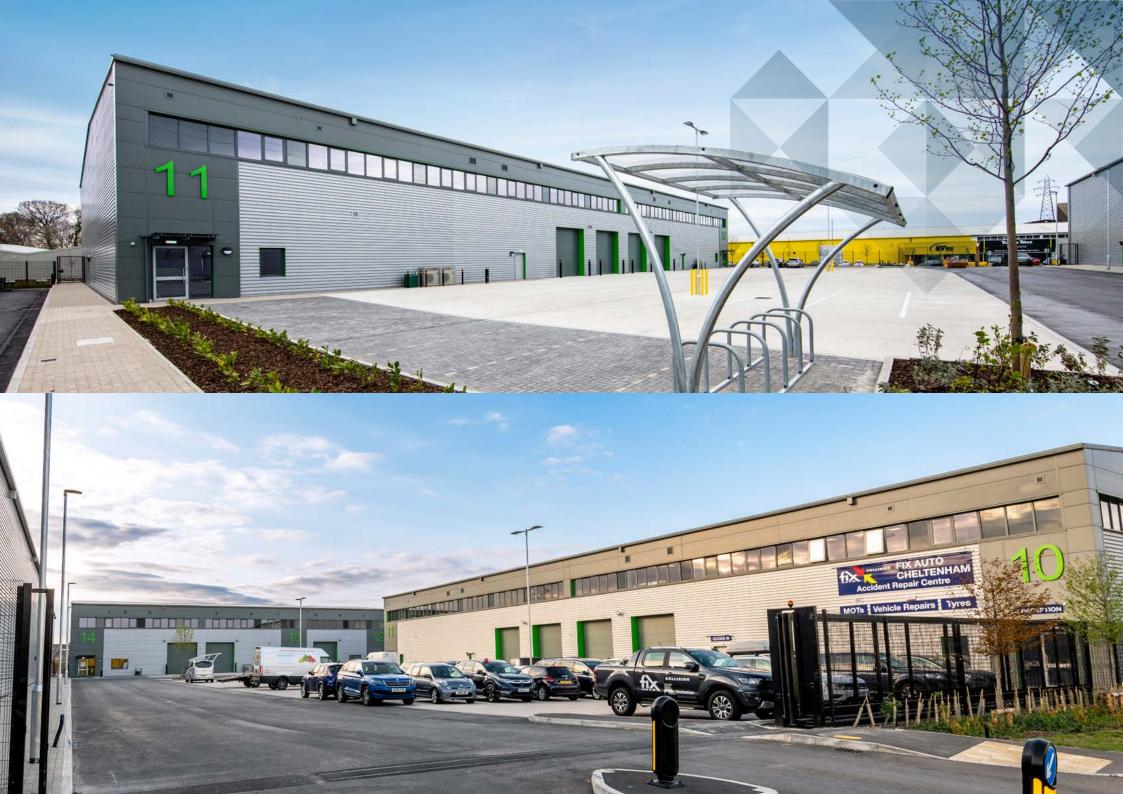

# **UNIT 11**

19,564 sq ft

## **UNITS 12-13**

5,201 - 5,414 sq ft (Ability to combine units for 10,615 sq ft)