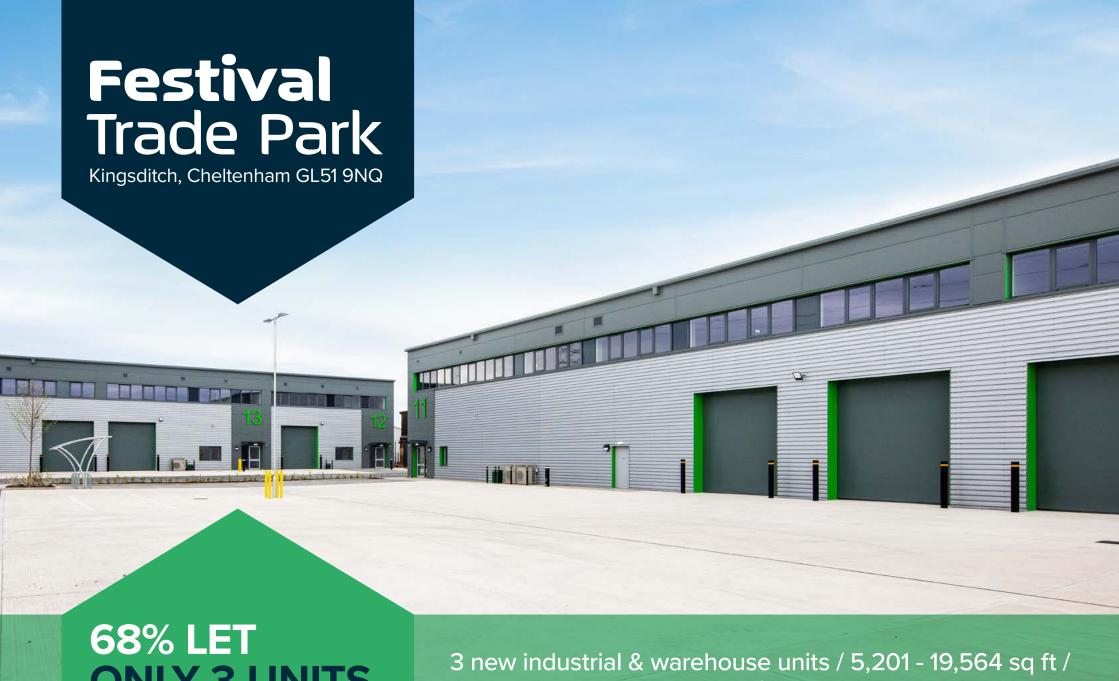

68% LET ONLY 3 UNITS REMAINING

3 new industrial & warehouse units / 5,201 - 19,564 sq ft / Low air permeability design / 15% warehouse roof lighting www.festivaltradepark.co.uk

## THE SITE

- ▶ High quality trade counter and industrial units in Kingsditch
- ▶ Kingsditch Industrial Estate is Cheltenham's premier industrial, trade and out of town retail destination
- ▶ 270m road frontage to Wymans Lane and Runnings Road
- ▶ Excellent road connections to the M5, M4 and M40