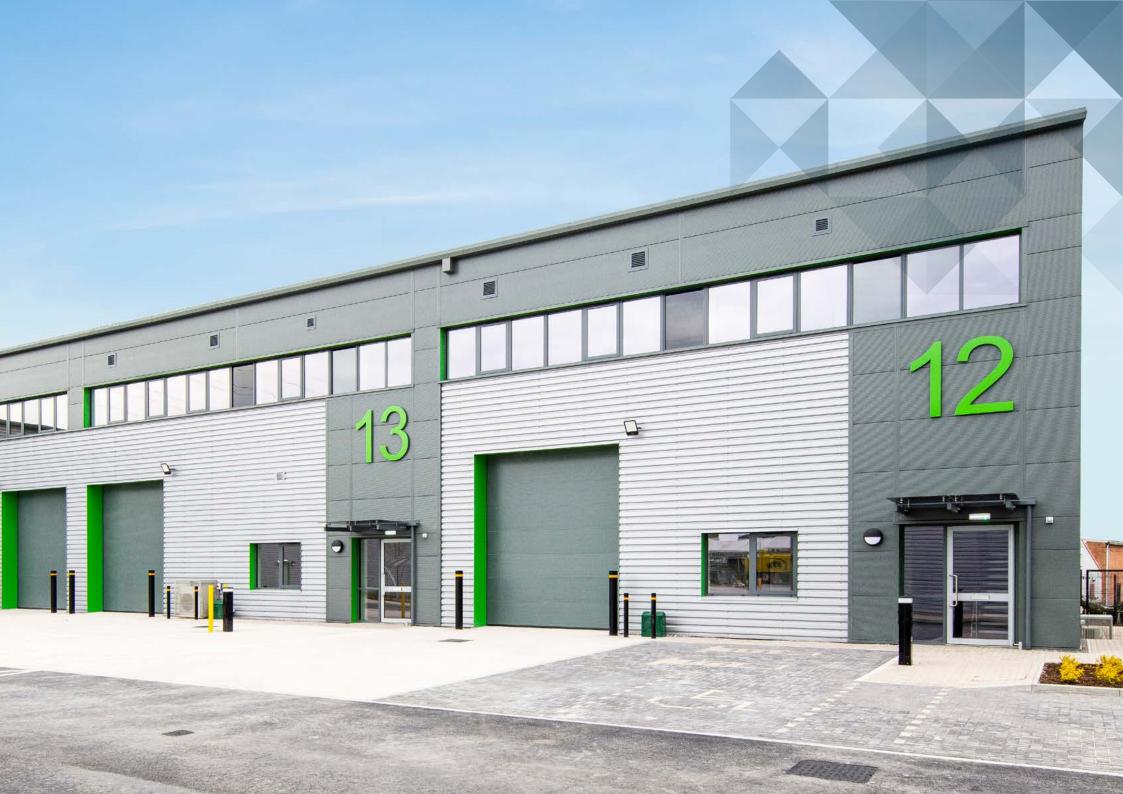

## **UNITS 12-13**

5,201 - 5,414 sq ft (Ability to combine units for 10,615 sq ft)

### **General Specification**

Flexible industrial/warehouse unit with first floor office space for occupiers to undertake their own fit out to suit their specific needs.