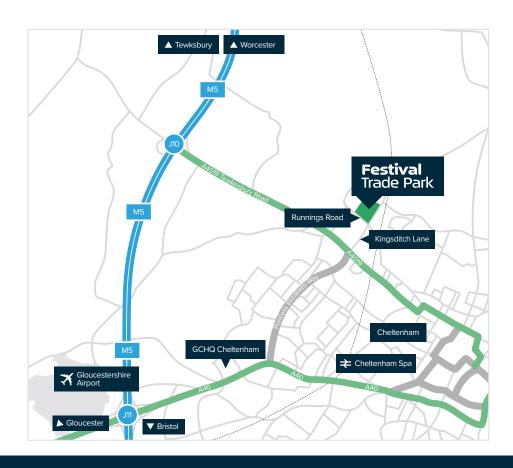

## TRAVEL DISTANCES

Festival Trade Park, Runnings Road, Kingsditch, Cheltenham, Gloucestershire, GL51 9NQ

#### Road

| Cheltenham Town Centre | 2 miles  |
|------------------------|----------|
| M5 (J10)               | 3 miles  |
| Gloucester             | 9 miles  |
| Swindon                | 38 miles |
| Oxford                 | 41 miles |
| Bristol                | 44 miles |
| Birmingham             | 50 miles |
| London                 | 96 miles |

#### **⊞** Rail

| Cheltenham Spa    | 2.1 miles     |
|-------------------|---------------|
| Bristol Parkway   | 28 mins       |
| Birmingham        | 42 mins       |
| London Paddington | 2 hour 5 mins |

### **⚠** Airport

| Gloucestershire Airport  Birmingham Airport | 4.3 miles<br>49 miles |
|---------------------------------------------|-----------------------|
|                                             |                       |