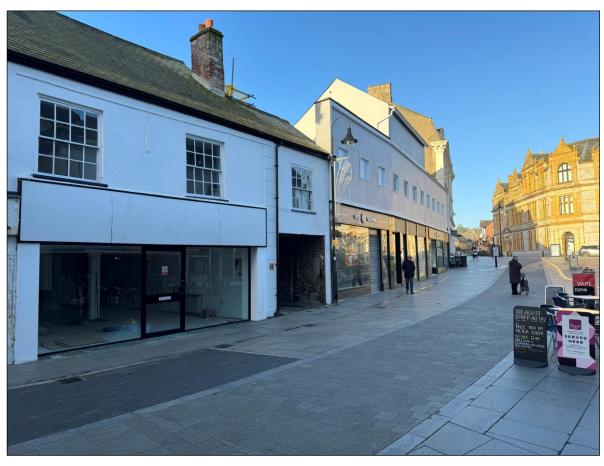

# 9 BANK STREET, NEWTON ABBOT DEVON, TQ12 2JL

An opportunity to acquire a new flexible lease of these recently refurbished Retail premises in a prominent Grade II listed building in the pedestrianised area of Bank Street leading off Courtenay Street and the large car parks at Asda and Wolborough Street. The premises offer a modern fully glazed double fronted shop front with a range of 3 Offices / Storage rooms on the first floor plus welfare facilities. The premises would suit a wide variety of potential users, subject to the usual consents.

# SITUATION AND DESCRIPTION

Newton Abbot is a busy market town, being the commercial centre and heart of the Teignbridge area with a district population of approximately 121,000 extending to some 300,000 within 12.5 miles of the centre. Newton Abbot benefits from a wide catchment area drawing from a large number of small towns and villages in the surrounding area. The premises are located fronting Bank Street, just off the prime area of Courtenay Street by the famous Wolborough clock tower close to Austin's department store. Newton Abbot offers convenient access to the A380 Exeter to Torquay dual carriageway joining with the M5 Motorway at Exeter, which is approximately 15 miles distant, or Torbay and Torquay to the South which is approximately 10 miles distant.

The premises are located in a busy thoroughfare with a range of local retailers and a number of local and national Estate Agents. The premises would therefore suit either a retail use, or possibly a more office style use seeking to gain a visible presence in this busy market town, subject to any necessary consents. The first floor offers very useful office or storage space with windows to the front, plus a kitchen and toilet. The property is convenient for a number of public car parks.