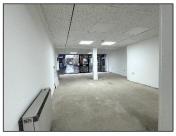

# **Retail Area**

5.89m narrowing to 3.86m x 12.2m (19'4" narrowing to 12'8" x 39'11") max

Prominent glazed frontage with full depth shop front with central glazed entrance door. Suspended ceiling with integrated LED lighting. Concrete floor. Power and electric wall heaters as fitted.

# **ACCOMMODATION**

Brief details of the accommodation with approximate maximum is a side access / fire escape plus a ..... internal dimensions are as follows:-

# **GROUND FLOOR**

Accessed from Bank Street via a glazed door to .......