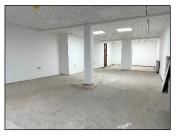

# **Retail Area**

5.89m narrowing to 3.86m x 12.2m (19'4" narrowing to 12'8" x 39'11") max

Prominent glazed frontage with full depth shop front with central glazed entrance door. Suspended ceiling with integrated LED lighting. Concrete floor. Power and electric wall heaters as fitted.

# **ACCOMMODATION**

Brief details of the accommodation with approximate maximum is a side access / fire escape plus a ..... internal dimensions are as follows:-

# **GROUND FLOOR**

Accessed from Bank Street via a glazed door to .......