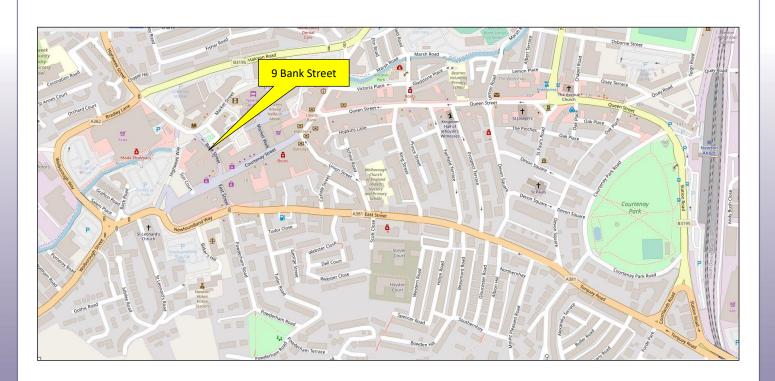

# 9 BANK STREET, NEWTON ABBOT DEVON, TQ12 2JL

An opportunity to acquire a new flexible lease of these recently refurbished Retail premises in a prominent Grade II listed building in the pedestrianised area of Bank Street leading off Courtenay Street and the large car parks at Asda and Wolborough Street. The premises offer a modern fully glazed double fronted shop front with a range of 3 Offices / Storage rooms on the first floor plus welfare facilities. The premises would suit a wide variety of potential users, subject to the usual consents.

# SITUATION AND DESCRIPTION

Newton Abbot is a busy market town, being the commercial centre and heart of the Teignbridge area with a district population of approximately 121,000 extending to some 300,000 within 12.5 miles of the centre. Newton Abbot benefits from a wide catchment area drawing from a large number of small towns and villages in the surrounding area. The premises are located fronting Bank Street, just off the prime area of Courtenay Street by the famous Wolborough clock tower close to Austin's department store. Newton Abbot offers convenient access to the A380 Exeter to Torquay dual carriageway joining with the M5 Motorway at Exeter, which is approximately 15 miles distant, or Torbay and Torquay to the South which is approximately 10 miles distant.