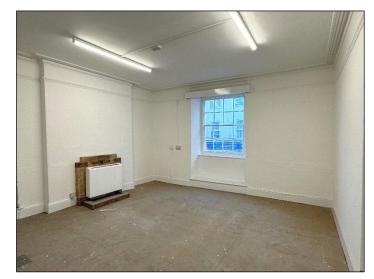

# Office / Store No 1

4.48m x 4.40m (14'8" x 14'5") max

Window to front. Tiled fire place with electric heater. LED strip lighting and power as fitted. Door to ...