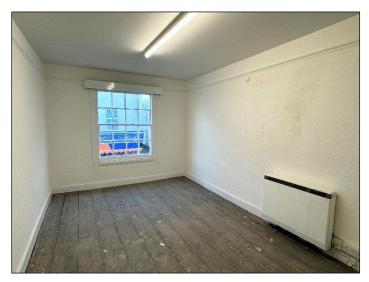

# T. 01392 691007

M. 07831 273148

E. tn@noonroberts.co.uk

Office / Store No 2 4.88m x 2.82m (16'0" x 9'3") max Window to front. LED lighting and power as fitted. Electric wall heater.

Office / Store No 3 2.58m x 1.89m (8'5" x 6'2") max Window to rear. LED lighting. Power as fitted.