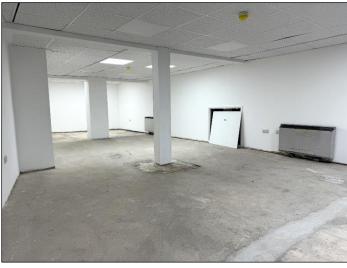

# **Retail Area**

5.89m narrowing to 3.86m x 12.2m (19'4" narrowing to 12'8" x 39'11") max

Prominent glazed frontage with full depth shop front with central glazed entrance door. Suspended ceiling with integrated LED lighting. Concrete floor. Power and electric wall heaters as fitted.

# **ACCOMMODATION**

Brief details of the accommodation with approximate maximum is a side access / fire escape plus a ..... internal dimensions are as follows:-

# **GROUND FLOOR**

Accessed from Bank Street via a glazed door to .......