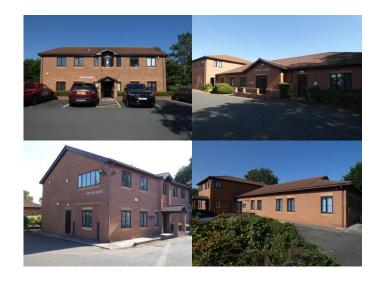

## KINGSWOOD BUSINESS PARK HOLYHEAD ROAD ALBRIGHTON WOLVERHAMPTON WV7 3AU

///invest.soils.hooks

This Rural Office Park consists of several self-contained office buildings on a privately managed site. Accessible off a private drive there is ample Private Car-Parking included – allocated and shared.

Kingswood Business Park has been a long-term home to many businesses and is located 11 miles from Telford and 6 miles from Wolverhampton in the West Midlands. The estate is just off the Holyhead Road, close to the M54 J3.