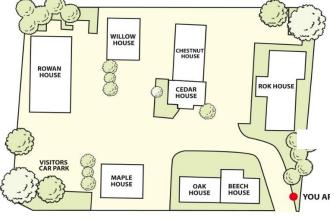

### **Kingswood Business Park**

Current Availability - ALL TO LET -

# RENTS INCLUSIVE OF SERVICE CHARGE AND BUILDINGS INSURANCE (ALL PLUS VAT) ELECTRICITY, BROADBAND & BUSINESS RATES (if applicable) IN ADDITION

|         |                | Sq ft | sqm   | ра         | pcm     |               |
|---------|----------------|-------|-------|------------|---------|---------------|
| Suite 2 | Chestnut House | 348   | 32.33 | £7,200.00  | £600.00 |               |
| FF Rear | Beech House    | 591   | 54.90 | £9,999.96  | £833.33 |               |
| Suite 1 | Willow House   | 598   | 55.55 | £10,000.00 | £833.33 | *UNDER OFFER* |
| Suite E | Maple House    | 546   | 50.72 | £9,000.00  | £750.00 |               |
| Suite 5 | Oak House      | 169   | 15.70 | £3,600.00  | £300.00 |               |
| Suite E | Rowan House    | 285   | 26.48 | £5,000.00  | £417.00 | *UNDER OFFER* |
| Suite 6 | Oak House      | 157   | 14.59 | £3,200.00  | £266.67 |               |

All suites have parking allocated plus use of the overflow car park.

Current availability as of May 2024