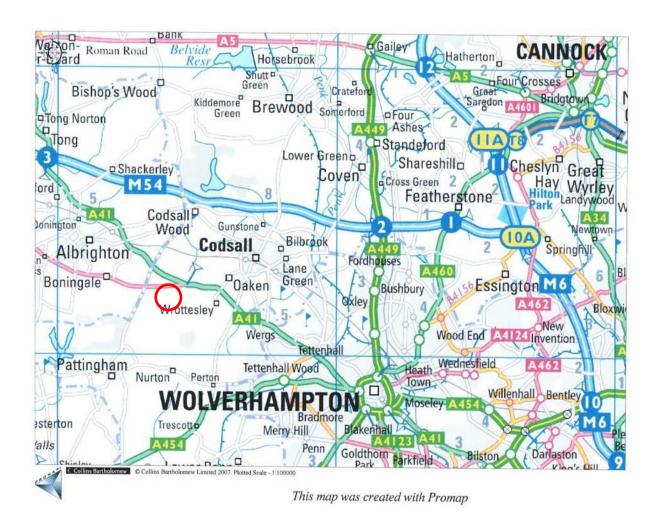

Kingswood Business Park has been a long-term home to many businesses and is located 11 miles from Telford and 6 miles from Wolverhampton in the West Midlands. The estate is just off the Holyhead Road, close to the M54 J3.