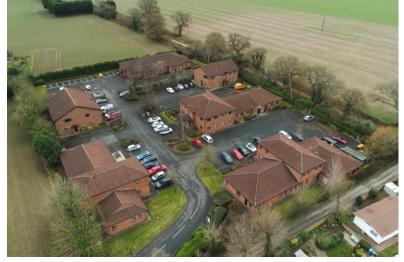

## KINGSWOOD BUSINESS PARK HOLYHEAD ROAD ALBRIGHTON WOLVERHAMPTON WV7 3AU

///invest.soils.hooks

This Rural Office Park consists of several self-contained office buildings on a privately managed site. Accessible off a private drive there is ample Private Car-Parking included – allocated and shared.

Kingswood Business Park has been a long-term home to many businesses and is located 11 miles from Telford and 6 miles from Wolverhampton in the West Midlands. The estate is just off the Holyhead Road, close to the M54 J3.

### **Kingswood Business Park**

Current Availability - ALL TO LET -