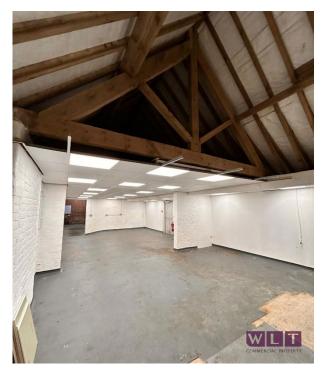

The premises comprises a brick and timber clad building with a ground floor workshop, storerooms, kitchen area and w/c amenities with first floor office accommodation. The unit is accessed via a double timber door and the electric roller shutter at rear. Car parking is available at the front of the unit.