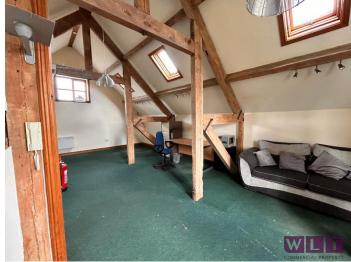

The premises comprises a brick and timber clad building with a ground floor workshop, storerooms, kitchen area and w/c amenities with first floor office accommodation. The unit is accessed via a double timber door and the electric roller shutter at rear. Car parking is available at the front of the unit.