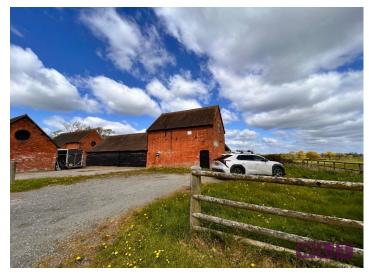

## Unit 1 Wrestlers Farm, Brockhurst Road, Shifnal TF11 8NE

///skills.debut.elite

GIA 1,805 sq ft (167.69 sq m)

The premises are located in Brockhurst just off the A5, approximately 10.4 miles east of Telford Town Centre, 12.2 miles north of Wolverhampton City Centre and 7.7 miles from Junction 12 of the M6.

The premises comprises a brick and timber clad building with a ground floor workshop, storerooms, kitchen area and w/c amenities with first floor office accommodation. The unit is accessed via a double timber door and the electric roller shutter at rear. Car parking is available at the front of the unit.