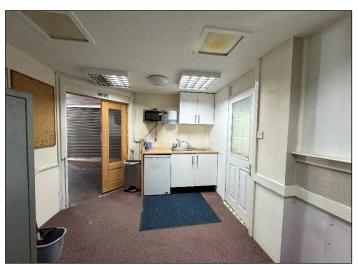

Office No 43.82m x 2.90m (12'6" x 9'6") maxWindow to rear. Carpeted. Dado trunking for power and data.Strip lighting and LED lighting.

Kitchen / Store4.38m x 2.88m (14'4" x 9'5") maxGlazed panel to office 2. Glazed door to workshop. Wall and base<br/>units with worktop and inset stainless steel sink unit with single<br/>drainer. Space for fridge. Useful storage area.

Noon Roberts 4 Northleigh House Thorverton Road, Matford Exeter, Devon. EX2 8HF Contact us M. 07831 273148 E. tn@noonroberts.co.uk W. noonroberts.co.uk

E. tn@noonroberts.co.uk

Workshop / Store11.91m x 5.14m (39'1" x 16'10") maxRoller shutter door from car park area.Irregular shaped area.Concrete floor.Suspended ceiling with integrated strip lighting.Electric lift to 1st floor mezzanine plus stairs