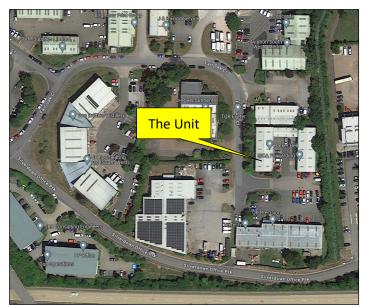

## UNIT 1 NEWBERY COMMERCIAL CENTRE, FAIR OAK CLOSE, CLYST HONITON, EXETER, DEVON, EX5 2UL

An opportunity to enter into a new lease of this conveniently located Business Unit with a range of Offices and workshop space on the ground floor, plus a spacious Mezzanine Storage area over with access lift and parking for up to 7 cars. The premises are located on the popular Exeter Airport Business Park close to the Airport and offering easy access to the A30 / A38 / A380 dual carriageways and the M5 Motorway.

#### SITUATION AND DESCRIPTION

The Newbery Commercial Centre occupies an easily accessible location approximately just 3 miles from junction 29 of the M5 motorway, the Sowton Industrial Estate and the Exeter Business Park. Communications are excellent with easy access also available to the adjacent A30 dual carriageway joining with the M5 Motorway at Exeter and leading to Honiton and onto the M3 into London. These easy connections to the principle trunk routes make this an ideal base for a company covering a wide geographical area. Communications generally are excellent with Exeter City centre within easy reach offering a mainline railway station (St David's, Exeter - Paddington, London) and a busy Regional airport adjoining.