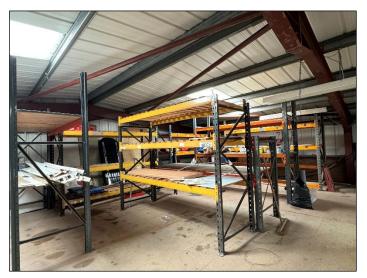

Mezzanine Floor12.33m x 12.30m (40'5" x 40'4") maxConstructed in 2 phases with strip lighting and power as fitted.Accessed from a staircase from the ground floor workshop or a250k electric access lift. This area currently benefits from rackingin multiple bays, which can be left in situ if required.