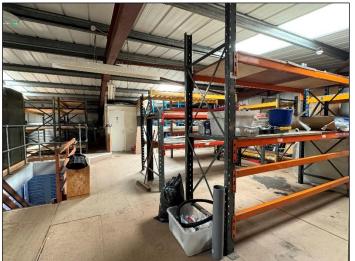

Mezzanine Floor12.33m x 12.30m (40'5" x 40'4") maxConstructed in 2 phases with strip lighting and power as fitted.Accessed from a staircase from the ground floor workshop or a250k electric access lift. This area currently benefits from rackingin multiple bays, which can be left in situ if required.