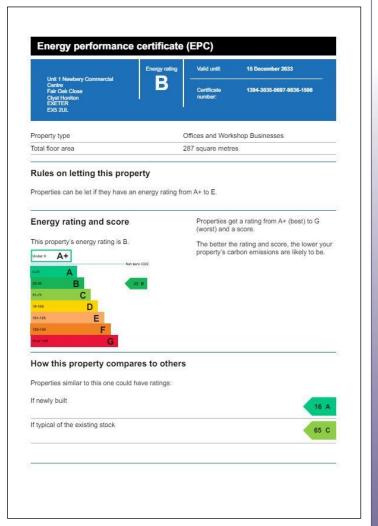

#### **ENERGY PERFORMANCE CERTIFICATE**

An EPC has been prepared for the premises, a summary is provided opposite, a full copy Is available to download from the web site. The Rating : B33