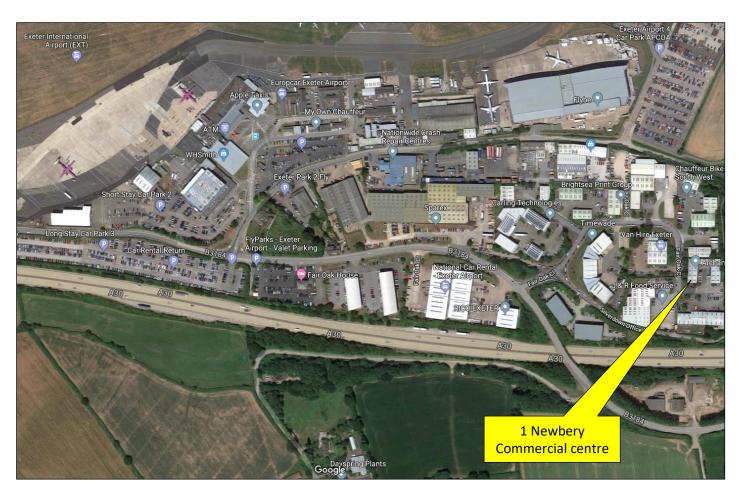

## UNIT 1 NEWBERY COMMERCIAL CENTRE, FAIR OAK CLOSE, CLYST HONITON, EXETER, DEVON, EX5 2UL

An opportunity to enter into a new lease of this conveniently located Business Unit with a range of Offices and workshop space on the ground floor, plus a spacious Mezzanine Storage area over with access lift and parking for up to 7 cars. The premises are located on the popular Exeter Airport Business Park close to the Airport and offering easy access to the A30 / A38 / A380 dual carriageways and the M5 Motorway.

#### SITUATION AND DESCRIPTION

The Newbery Commercial Centre occupies an easily accessible location approximately just 3 miles from junction 29 of the M5 motorway, the Sowton Industrial Estate and the Exeter Business Park. Communications are excellent with easy access also available to the adjacent A30 dual carriageway joining with the M5 Motorway at Exeter and leading to Honiton and onto the M3 into London. These easy connections to the principle trunk routes make this an ideal base for a company covering a wide geographical area. Communications generally are excellent with Exeter City centre within easy reach offering a mainline railway station (St David's, Exeter - Paddington, London) and a busy Regional airport adjoining.