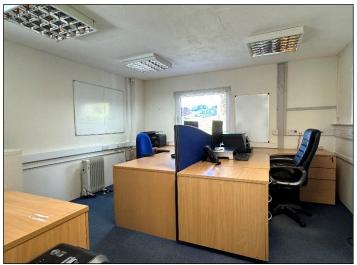

Office No 24.98m x 3.88m (16'4" x 12'9") maxWindow to side. Carpeted. Dado trunking with power and data as<br/>fitted. Door to workshop area and doors to ...

Office No 34.15m x 3.58m (13'7" x 11'9") maxWindow to rear. Dado trunking for power and data. Carpeted.Strip lighting and LED lighting. Door to ....

Office No 43.82m x 2.90m (12'6" x 9'6") maxWindow to rear. Carpeted. Dado trunking for power and data.Strip lighting and LED lighting.

Kitchen / Store4.38m x 2.88m (14'4" x 9'5") maxGlazed panel to office 2. Glazed door to workshop. Wall and base<br/>units with worktop and inset stainless steel sink unit with single<br/>drainer. Space for fridge. Useful storage area.