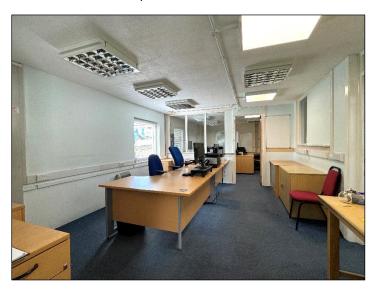

#### ACCOMMODATION

Brief details of the accommodation with approximate maximum internal dimensions are as follows:-

Approached from the Car Parking area via a glazed door into .....

Reception/ Office 14.79m x 2.93m (15'9" x 9'6") maxWindow to front. Glazed panels to main office. Door to Office 2.Spot lighting. Dado trunking with power and data as fitted.

Office No 24.98m x 3.88m (16'4" x 12'9") maxWindow to side. Carpeted. Dado trunking with power and data as<br/>fitted. Door to workshop area and doors to ...

Office No 34.15m x 3.58m (13'7" x 11'9") maxWindow to rear. Dado trunking for power and data. Carpeted.Strip lighting and LED lighting. Door to ....