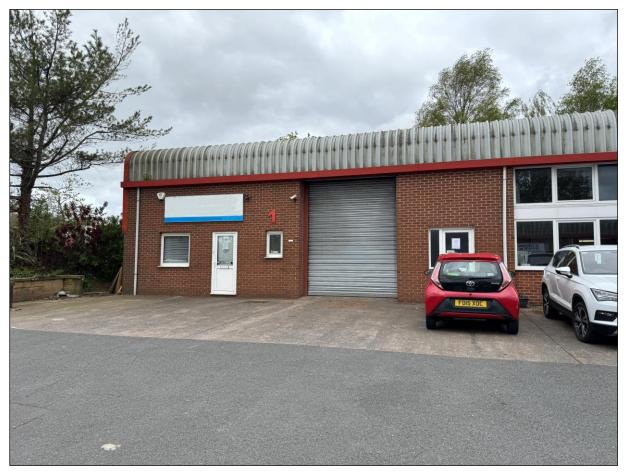

## UNIT 1 NEWBERY COMMERCIAL CENTRE, FAIR OAK CLOSE, CLYST HONITON, EXETER, DEVON, EX5 2UL

An opportunity to enter into a new lease of this conveniently located Business Unit with a range of Offices and workshop space on the ground floor, plus a spacious Mezzanine Storage area over with access lift and parking for up to 7 cars. The premises are located on the popular Exeter Airport Business Park close to the Airport and offering easy access to the A30 / A38 / A380 dual carriageways and the M5 Motorway.

#### SITUATION AND DESCRIPTION

The Newbery Commercial Centre occupies an easily accessible location approximately just 3 miles from junction 29 of the M5 motorway, the Sowton Industrial Estate and the Exeter Business Park. Communications are excellent with easy access also available to the adjacent A30 dual carriageway joining with the M5 Motorway at Exeter and leading to Honiton and onto the M3 into London. These easy connections to the principle trunk routes make this an ideal base for a company covering a wide geographical area. Communications generally are excellent with Exeter City centre within easy reach offering a mainline railway station (St David's, Exeter - Paddington, London) and a busy Regional airport adjoining.

#### **EXTERNALLY**

To the front of the building is a Parking area with up to 5 parking spaces with 2 further spaces available in the main car park.