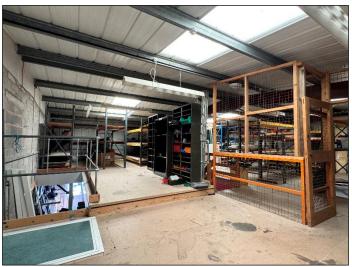

Mezzanine Floor12.33m x 12.30m (40'5" x 40'4") maxConstructed in 2 phases with strip lighting and power as fitted.Accessed from a staircase from the ground floor workshop or a250k electric access lift. This area currently benefits from rackingin multiple bays, which can be left in situ if required.